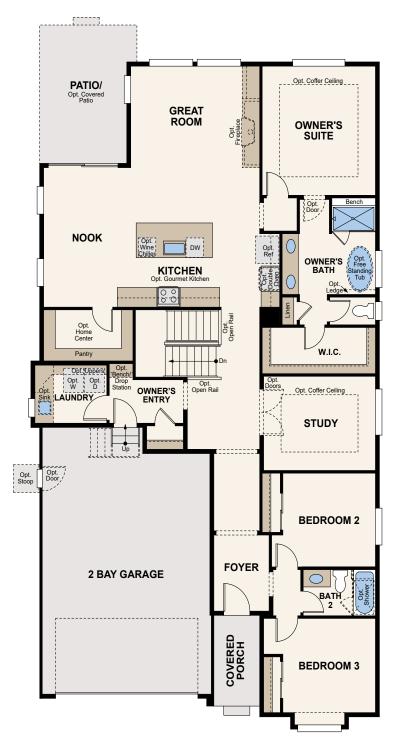

### THE DICKENS

APPROX. 2,037 SQ. FT. | RANCH 3 BEDROOMS | 2 BATHROOMS | 2-BAY GARAGE

**OPT. CHEF'S KITCHEN** 

**OPT. HOME CENTER** 

PARTIAL UNFINISHED BASEMENT

**OPT. FULL UNFINISHED BASEMENT** 

### FLOOR PLAN