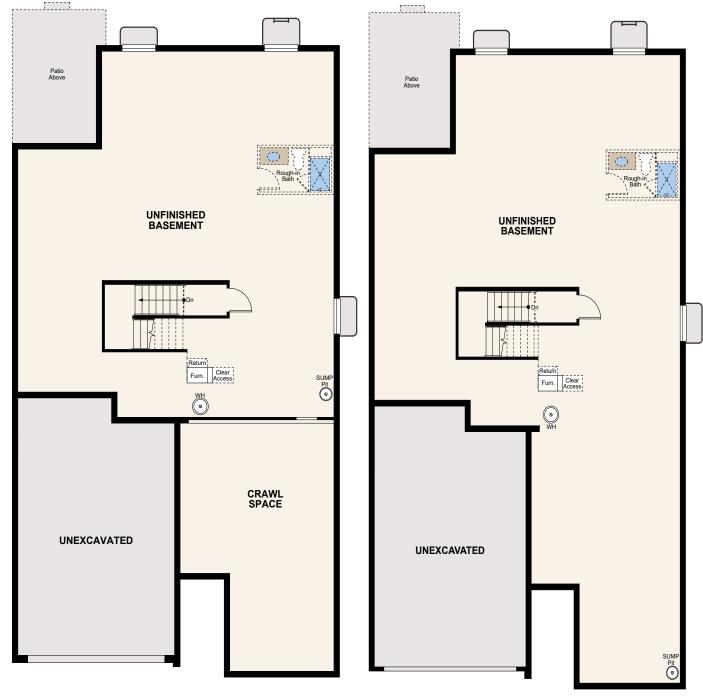

### THE DICKENS

APPROX. 2,037 SQ. FT. | RANCH 3 BEDROOMS | 2 BATHROOMS | 2-BAY GARAGE

**OPT. CHEF'S KITCHEN** 

**OPT. HOME CENTER** 

PARTIAL UNFINISHED BASEMENT

**OPT. FULL UNFINISHED BASEMENT** 

### FLOOR PLAN