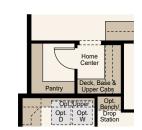

### THE DICKENS

APPROX. 2,037 SQ. FT. | RANCH 3 BEDROOMS | 2 BATHROOMS | 2-BAY GARAGE

**OPT. CHEF'S KITCHEN** 

**OPT. HOME CENTER** 

PARTIAL UNFINISHED BASEMENT

**OPT. FULL UNFINISHED BASEMENT** 

### FLOOR PLAN