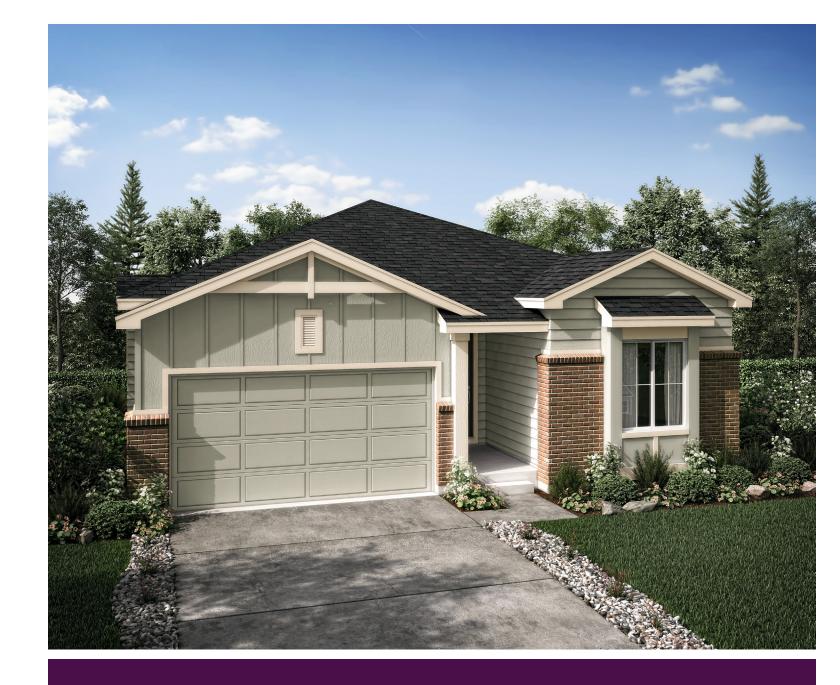

# THE DICKENS RESIDENCE 40101

### THE DICKENS

APPROX. 2,037 SQ. FT. | RANCH 3 BEDROOMS | 2 BATHROOMS | 2-BAY GARAGE

**OPT. CHEF'S KITCHEN** 

**OPT. HOME CENTER** 

PARTIAL UNFINISHED BASEMENT

**OPT. FULL UNFINISHED BASEMENT** 