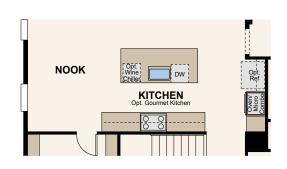

### THE DICKENS

APPROX. 2,037 SQ. FT. | RANCH 3 BEDROOMS | 2 BATHROOMS | 2-BAY GARAGE

**OPT. CHEF'S KITCHEN** 

**OPT. HOME CENTER** 

PARTIAL UNFINISHED BASEMENT

**OPT. FULL UNFINISHED BASEMENT** 

### FLOOR PLAN