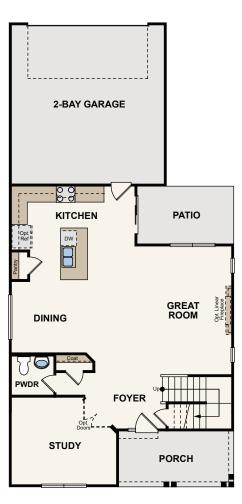

## Kensley

## 1968-1974 SQ. FT. | TWO-STORY | 3-4 BEDROOMS | 2.5 BATHROOMS | 2-BAY GARAGE

**FIRST FLOOR** 

**SECOND FLOOR** 

OPT. BEDROOM 4/BATH 3 ILO STUDY/PWDR

In a continuous effort by Century Communities to improve the quality of your home, we reserve the right to change features, options, plans and specifications without notice. Floorplans and elevation renderings are conceptual artists' renderings for marketing purposes only. Elevations and floorplans may vary based on actual homesite and Century Communities may be required to build the home in a mirror image to the floorplans shown, including the garage, due to construction and building design requirements of the homesite. Significant changes may be made during or after the construction of the model homes. Century Communities reserves the right to modify, relocate or eliminate any or all of the features, specifications, plan utilities, design or shape thereof without notice or obligations to the purchaser. Please see your onsite sales associate for additional information. Brick/Stone returns are not standard on the elevations, please see your onsite agent for details. Century Communities. Revised 10/06/2020