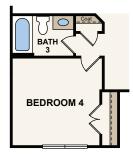

## 1968-1974 SQ. FT. | TWO-STORY | 3-4 BEDROOMS | 2.5 BATHROOMS | 2-BAY GARAGE

**FIRST FLOOR** 

**SECOND FLOOR** 

OPT. BEDROOM 4/BATH 3 ILO STUDY/PWDR

In a continuous effort by Century Communities to improve the quality of your home, we reserve the right to change features, options, plans and specifications without notice. Floorplans and elevation renderings are conceptual artists' renderings for marketing purposes only. Elevations and floorplans may vary based on actual homesite and Century Communities may be required to build the home in a mirror image to the floorplans shown, including the garage, due to construction and building design requirements of the homesite. Significant changes may be made during or after the construction of the model homes. Century Communities reserves the right to modify, relocate or eliminate any or all of the features, specifications, plan utilities, design or shape thereof without notice or obligations to the purchaser. Please see your onsite sales associate for additional information. Brick/Stone returns are not standard on the elevations, please see your onsite agent for details. Century Communities. Revised 10/06/2020