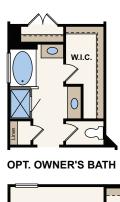

## 1968-1974 SQ. FT. | TWO-STORY | 3-4 BEDROOMS | 2.5 BATHROOMS | 2-BAY GARAGE

**FIRST FLOOR** 

**SECOND FLOOR** 

OPT. BEDROOM 4/BATH 3 ILO STUDY/PWDR

In a continuous effort by Century Communities to improve the quality of your home, we reserve the right to change features, options, plans and specifications without notice. Floorplans and elevation renderings are conceptual artists' renderings for marketing purposes only. Elevations and floorplans may vary based on actual homesite and Century Communities may be required to build the home in a mirror image to the floorplans shown, including the garage, due to construction and building design requirements of the homesite. Significant changes may be made during or after the construction of the model homes. Century Communities reserves the right to modify, relocate or eliminate any or all of the features, specifications, plan utilities, design or shape thereof without notice or obligations to the purchaser. Please see your onsite sales associate for additional information. Brick/Stone returns are not standard on the elevations, please see your onsite agent for details. Century Communities. Revised 10/06/2020