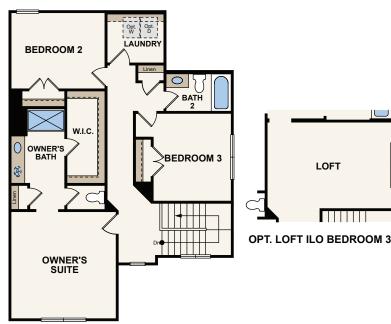

## 1968-1974 SQ. FT. | TWO-STORY | 3-4 BEDROOMS | 2.5 BATHROOMS | 2-BAY GARAGE

**FIRST FLOOR** 

**SECOND FLOOR** 

OPT. BEDROOM 4/BATH 3 ILO STUDY/PWDR

In a continuous effort by Century Communities to improve the quality of your home, we reserve the right to change features, options, plans and specifications without notice. Floorplans and elevation renderings are conceptual artists' renderings for marketing purposes only. Elevations and floorplans may vary based on actual homesite and Century Communities may be required to build the home in a mirror image to the floorplans shown, including the garage, due to construction and building design requirements of the homesite. Significant changes may be made during or after the construction of the model homes. Century Communities reserves the right to modify, relocate or eliminate any or all of the features, specifications, plan utilities, design or shape thereof without notice or obligations to the purchaser. Please see your onsite sales associate for additional information. Brick/Stone returns are not standard on the elevations, please see your onsite agent for details. Century Communities. Revised 10/06/2020