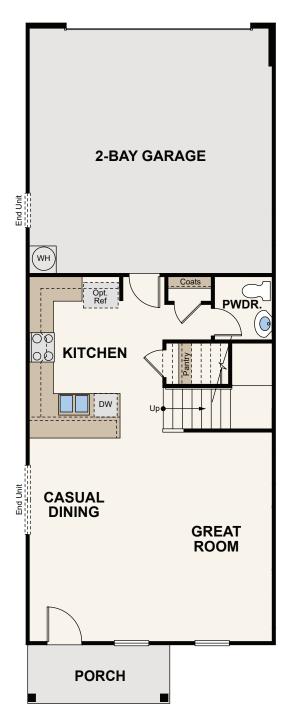

ary based on actual homesite and Century Communities may be required to build the home in a mirror image to the floorplans shown, including the garage, due to construction and building design requirements of the homesite. Significant changes may be made during or after the construction of the model homes. Century Communities reserves the right to modify, relocate or eliminate any or all of the features, specifications, plan utilities, design or shape thereof without notice or obligations to the purchaser. Please see your onsite sales associate for additional information. Brick/Stone returns are not standard on the elevations, please see your onsite agent for details. Century Communities. Revised 11/25/2020

## Cameron



1762 SQ. FT. | TWO STORY | 3 BEDROOM | 2.5 BATHROOMS | 2-BAY GARAGE





## **FIRST FLOOR**

## **SECOND FLOOR**



In a continuous effort by Century Communities to improve the quality of your home, we reserve the right to change features, options, plans and specifications without notice. Floorplans and elevation renderings are conceptual artists' renderings for marketing purposes only. Elevations and floorplans may vary based on actual homesite and Century Communities may be required to build the home in a mirror image to the floorplans shown, including the garage, due to construction and building design requirements of the homesite. Significant changes may be made during or after the construction of the model homes. Century Communities reserves the right to modify, relocate or eliminate any or all of the features, specifications, plan utilities, design or