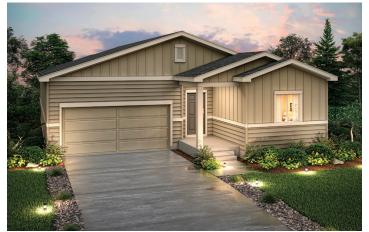

## THE COLORADO COLLECTION ANTHOLOGY NORTH

TELLURIDE | RESIDENCE 39103

APPROX. 1,936-3,157 SQ. FT. | 1-STORY | 3-4 BEDROOMS | 2-3 BATHROOMS | 2- TO 3-BAY GARAGE

**ELEVATION B** 

**ELEVATION C** 

Prices, plans, and terms are effective on the date of publication and subject to change without notice. Square footage/acreage shown is only an estimate and actual square footage/acreage will differ. Buyer should rely on his or her own evaluation of usable area. Depictions of homes or other features are artist conceptions. Hardscape, landscape, and other items shown may be decorator suggestions that are not included in the purchase price and availability may vary. ©2020 Century Communities, Inc. Rev. 10/14/2021