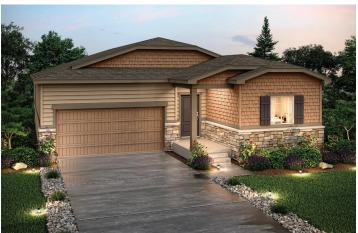

## THE COLORADO COLLECTION ANTHOLOGY NORTH

TELLURIDE | RESIDENCE 39103

APPROX. 1,936-3,157 SQ. FT. | 1-STORY | 3-4 BEDROOMS | 2-3 BATHROOMS | 2- TO 3-BAY GARAGE

**ELEVATION B** 

**ELEVATION C** 

Prices, plans, and terms are effective on the date of publication and subject to change without notice. Square footage/acreage shown is only an estimate and actual square footage/acreage will differ. Buyer should rely on his or her own evaluation of usable area. Depictions of homes or other features are artist conceptions. Hardscape, landscape, and other items shown may be decorator suggestions that are not included in the purchase price and availability may vary. ©2020 Century Communities, Inc. Rev. 10/14/2021