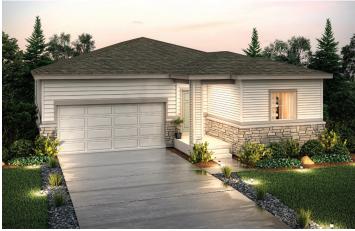

## THE COLORADO COLLECTION ANTHOLOGY NORTH

TELLURIDE | RESIDENCE 39103

APPROX. 1,936-3,157 SQ. FT. | 1-STORY | 3-4 BEDROOMS | 2-3 BATHROOMS | 2- TO 3-BAY GARAGE

**ELEVATION B** 

**ELEVATION C** 

Prices, plans, and terms are effective on the date of publication and subject to change without notice. Square footage/acreage shown is only an estimate and actual square footage/acreage will differ. Buyer should rely on his or her own evaluation of usable area. Depictions of homes or other features are artist conceptions. Hardscape, landscape, and other items shown may be decorator suggestions that are not included in the purchase price and availability may vary. ©2020 Century Communities, Inc. Rev. 10/14/2021