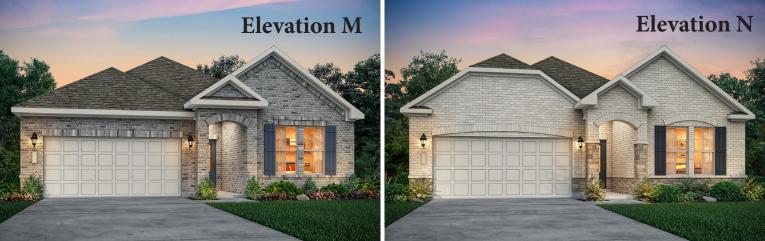

## POLO RANCH

LEANDER 2,017 SQ FT, 4 BED, 3 BATH

## LEANDER 2,017 SQ. FT. | ONE-STORY 4 BEDROOMS | 3 BATHROOMS | 2 CAR GARAGE

Price, plans and terms are effective on the date of publication and subject to change without notice. Depictions of homes or other features are conceptual. Decorative items and other items shown may be decorator suggestions that are not included in the purchase price and availability may vary. Persons in photos do not reflect racial preference and housing is open to all without regard to race, color, religion, sex, handicap, familial status, or national origin. ©2020 Century Communities. 09.3.20.