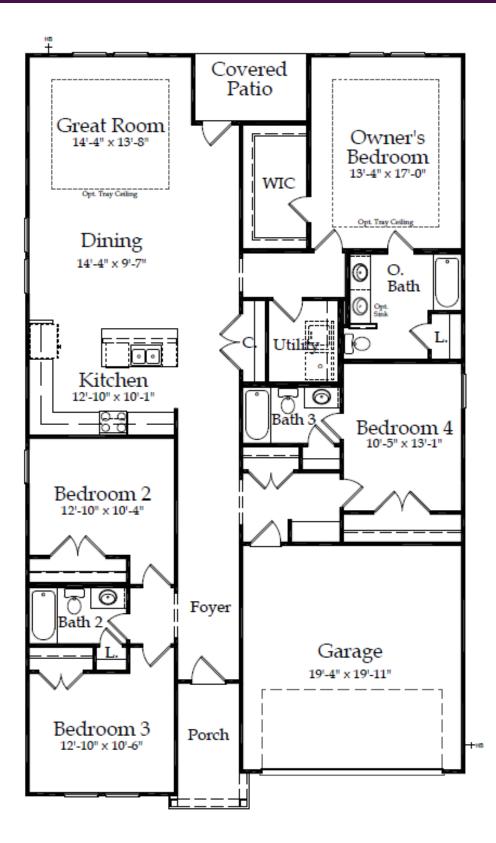

## POLO RANCH

LEANDER 2,017 SQ FT, 4 BED, 3 BATH

## LEANDER 2,017 SQ. FT. | ONE-STORY 4 BEDROOMS | 3 BATHROOMS | 2 CAR GARAGE

Price, plans and terms are effective on the date of publication and subject to change without notice. Depictions of homes or other features are conceptual. Decorative items and other items shown may be decorator suggestions that are not included in the purchase price and availability may vary. Persons in photos do not reflect racial preference and housing is open to all without regard to race, color, religion, sex, handicap, familial status, or national origin. ©2020 Century Communities. 09.3.20.