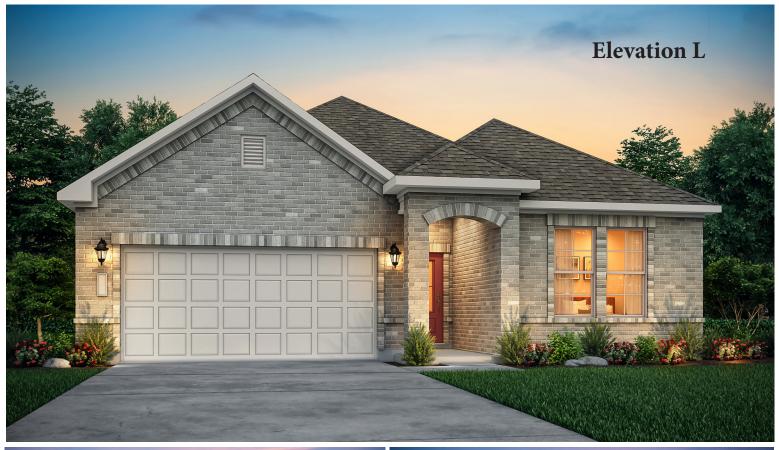

## POLO RANCH

LEANDER 2,017 SQ FT, 4 BED, 3 BATH

## LEANDER 2,017 SQ. FT. | ONE-STORY 4 BEDROOMS | 3 BATHROOMS | 2 CAR GARAGE

Price, plans and terms are effective on the date of publication and subject to change without notice. Depictions of homes or other features are conceptual. Decorative items and other items shown may be decorator suggestions that are not included in the purchase price and availability may vary. Persons in photos do not reflect racial preference and housing is open to all without regard to race, color, religion, sex, handicap, familial status, or national origin. ©2020 Century Communities. 09.3.20.