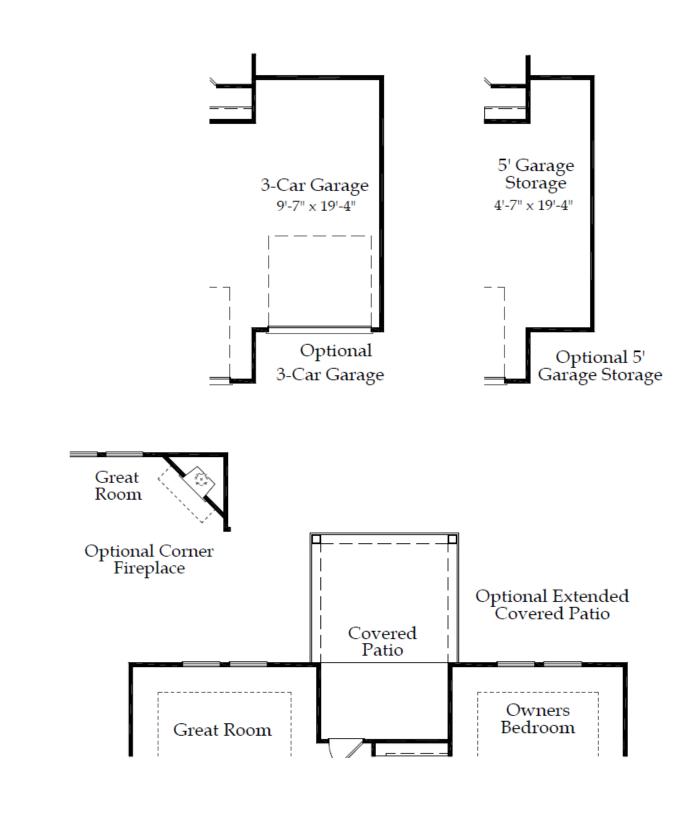

## POLO RANCH

LEANDER 2,017 SQ FT, 4 BED, 3 BATH

## LEANDER 2,017 SQ. FT. | ONE-STORY 4 BEDROOMS | 3 BATHROOMS | 2 CAR GARAGE

Price, plans and terms are effective on the date of publication and subject to change without notice. Depictions of homes or other features are conceptual. Decorative items and other items shown may be decorator suggestions that are not included in the purchase price and availability may vary. Persons in photos do not reflect racial preference and housing is open to all without regard to race, color, religion, sex, handicap, familial status, or national origin. ©2020 Century Communities. 09.3.20.