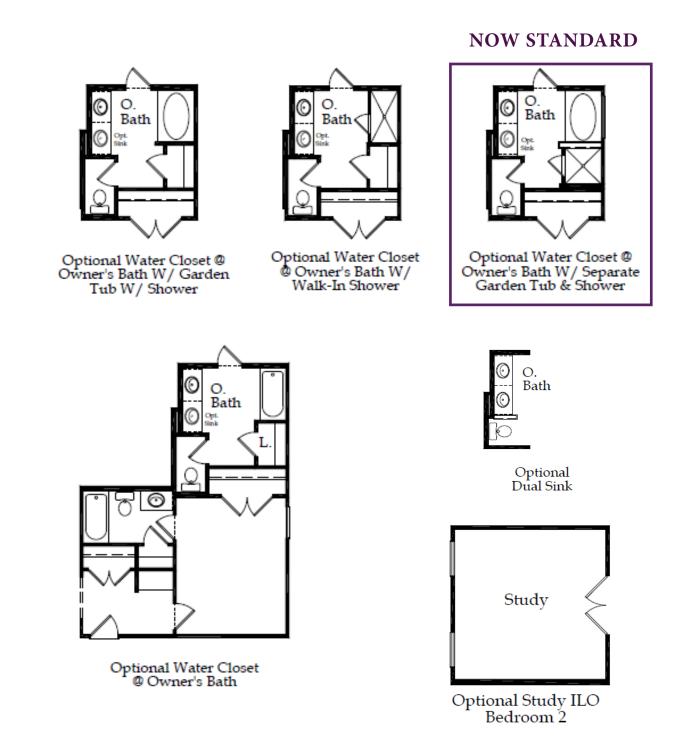

## POLO RANCH

LEANDER 2,017 SQ FT, 4 BED, 3 BATH

## LEANDER 2,017 SQ. FT. | ONE-STORY 4 BEDROOMS | 3 BATHROOMS | 2 CAR GARAGE

Price, plans and terms are effective on the date of publication and subject to change without notice. Depictions of homes or other features are conceptual. Decorative items and other items shown may be decorator suggestions that are not included in the purchase price and availability may vary. Persons in photos do not reflect racial preference and housing is open to all without regard to race, color, religion, sex, handicap, familial status, or national origin. ©2020 Century Communities. 09.3.20.