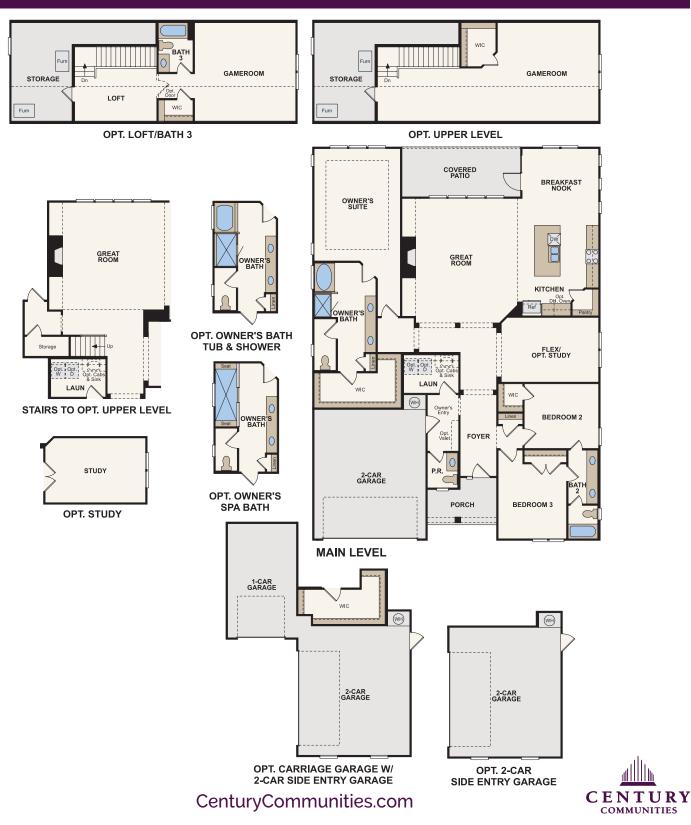

## **TEA OLIVE**

APPROX. 2,555 SQ. FT. \ ONE-STORY 3 BEDROOMS \ 2.5 BATHROOMS \ 2-CAR GARAGE

**ELEVATION A** 

**ELEVATION B** 

**ELEVATION C** 

## APPROX. 2,555 SQ. FT. \ ONE-STORY 3 BEDROOMS \ 2.5 BATHROOMS \ 2-CAR GARAGE

In a continuous effort by Century Communities to improve the quality of your home, we reserve the right to change features, options, plans and specifications without notice. Floorplans and elevation renderings are conceptual artists' renderings for marketing purposes only. Elevations and floorplans may vary based on actual homesite and Century Communities may be required to build the home in a mirror image to the floorplans shown, including the garage, due to construction and building design requirements of the homesite. Significant changes may be made during or after the construction of the model homes. Century Communities reserves the right to modify, relocate or eliminate any or all of the features, specifications, plan utilities, design or shape thereof without notice or obligations to the purchaser. Please see your onsite additional information. Brick/Stone returns are not standard on the elevations, please see your onsite agent for details. Century Communities. Revised 10/26/17 Revision #5020.00