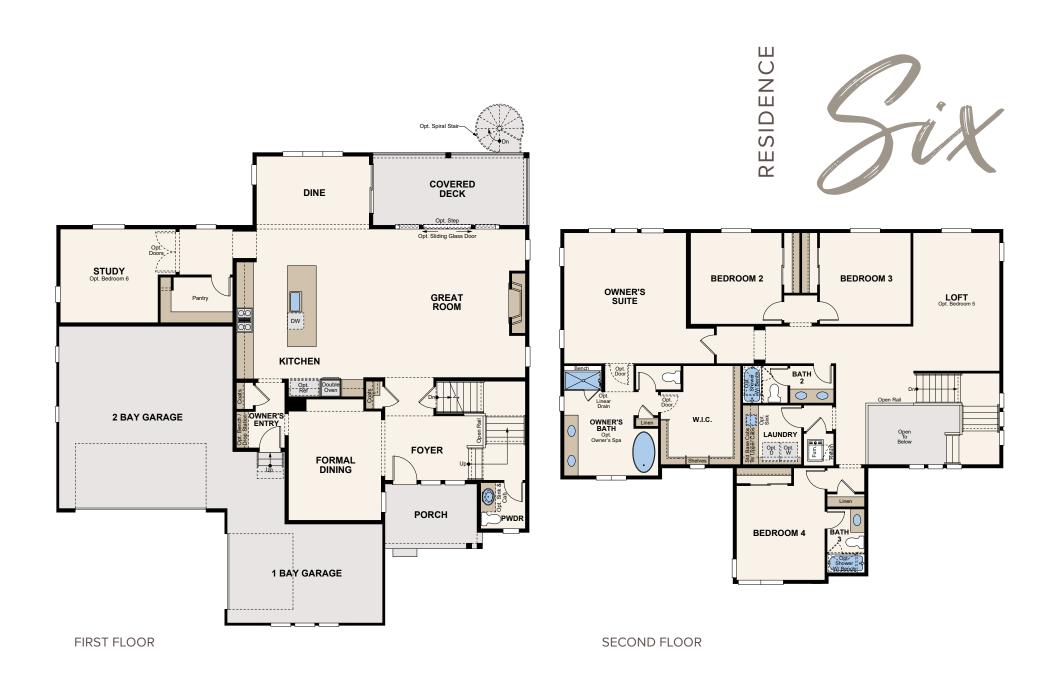

## TWO-STORY

3,647 TO 4,948 SQ. FT. FINISHED 4 TO 8 BEDROOMS | 3.5 TO 5.5 BATHROOMS 3 BAY SPLIT GARAGE

CONTEMPORARY PRAIRIE

Lentury communities.com

Prices, plans, and terms are effective on the date of publication and subject to change without notice. Square footage/acreage shown is only an estimate and actual square footage/acreage will differ. The final home constructed may differ from the home depicted in this brochure. Buyer should expect that changes may have been required to improve the existing design or to comply with all applicable federal, state or local statues, laws, codes, regulations and ordinances. Such design features may include, without limitation, the location or number of windows and doors, adjustments to location of walls or doors, the relocation of mechanical ductwork to avoid a framing or other system conflict, and/or layout of cabinetry. Floorplan One, elevation A depicted based upon architectural drawings dated 06/13/2018, updated in brochure on 11/21/2019.