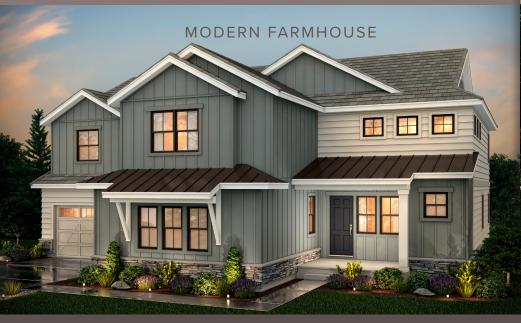

## TWO-STORY

3,647 TO 4,948 SQ. FT. FINISHED 4 TO 8 BEDROOMS | 3.5 TO 5.5 BATHROOMS 3 BAY SPLIT GARAGE

CONTEMPORARY PRAIRIE

Lentury communities.com

Prices, plans, and terms are effective on the date of publication and subject to change without notice. Square footage/acreage shown is only an estimate and actual square footage/acreage will differ. The final home constructed may differ from the home depicted in this brochure. Buyer should expect that changes may have been required to improve the existing design or to comply with all applicable federal, state or local statues, laws, codes, regulations and ordinances. Such design features may include, without limitation, the location or number of windows and doors, adjustments to location of walls or doors, the relocation of mechanical ductwork to avoid a framing or other system conflict, and/or layout of cabinetry. Floorplan One, elevation A depicted based upon architectural drawings dated 06/13/2018, updated in brochure on 11/21/2019.