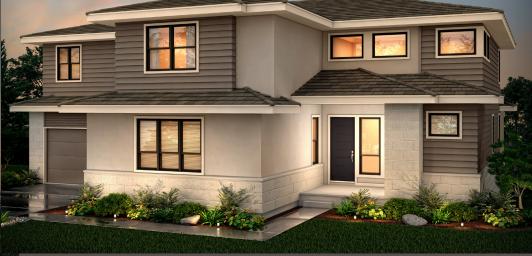

## TWO-STORY

3,647 TO 4,948 SQ. FT. FINISHED 4 TO 8 BEDROOMS | 3.5 TO 5.5 BATHROOMS 3 BAY SPLIT GARAGE

CONTEMPORARY PRAIRIE

Lentury communities.com

Prices, plans, and terms are effective on the date of publication and subject to change without notice. Square footage/acreage shown is only an estimate and actual square footage/acreage will differ. The final home constructed may differ from the home depicted in this brochure. Buyer should expect that changes may have been required to improve the existing design or to comply with all applicable federal, state or local statues, laws, codes, regulations and ordinances. Such design features may include, without limitation, the location or number of windows and doors, adjustments to location of walls or doors, the relocation of mechanical ductwork to avoid a framing or other system conflict, and/or layout of cabinetry. Floorplan One, elevation A depicted based upon architectural drawings dated 06/13/2018, updated in brochure on 11/21/2019.