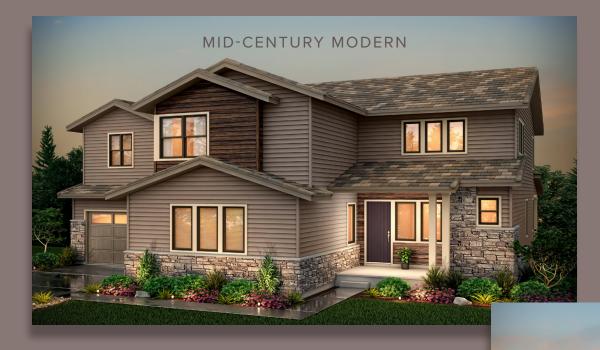

## TWO-STORY

3,647 TO 4,948 SQ. FT. FINISHED 4 TO 8 BEDROOMS | 3.5 TO 5.5 BATHROOMS 3 BAY SPLIT GARAGE

CONTEMPORARY PRAIRIE

Lentury communities.com

Prices, plans, and terms are effective on the date of publication and subject to change without notice. Square footage/acreage shown is only an estimate and actual square footage/acreage will differ. The final home constructed may differ from the home depicted in this brochure. Buyer should expect that changes may have been required to improve the existing design or to comply with all applicable federal, state or local statues, laws, codes, regulations and ordinances. Such design features may include, without limitation, the location or number of windows and doors, adjustments to location of walls or doors, the relocation of mechanical ductwork to avoid a framing or other system conflict, and/or layout of cabinetry. Floorplan One, elevation A depicted based upon architectural drawings dated 06/13/2018, updated in brochure on 11/21/2019.