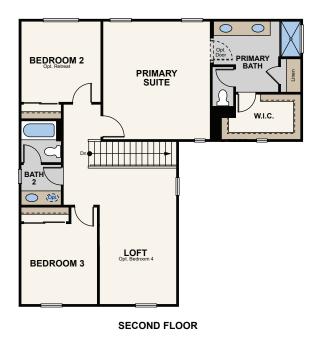

## Floor Plans

OPT. BEDROOM 5 AT DEN

**OPT. COVERED PATIO** 

**OPT. RETREAT AT BEDROOM 2** 

**OPT. PRIMARY BATH** 

BEDROOM 4

OPT. BEDROOM 4 AT LOFT

Price, plans and terms are effective on the date of publication and subject to change without notice. Depictions of homes or other features are conceptual. Decorative items and other items shown may be decorator suggestions that are not included in the purchase price and availability may vary. Persons in photos do not reflect racial preference and housing is open to all without regard to race, color, religion, sex, handicap, familial status, or national origin. ©2021 Century Communities.