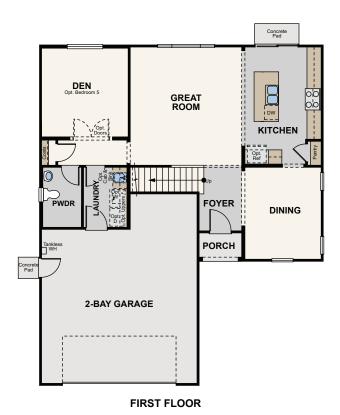

## Floor Plans

OPT. BEDROOM 5 AT DEN

**OPT. COVERED PATIO** 

**OPT. RETREAT AT BEDROOM 2** 

**OPT. PRIMARY BATH** 

BEDROOM 4

OPT. BEDROOM 4 AT LOFT

Price, plans and terms are effective on the date of publication and subject to change without notice. Depictions of homes or other features are conceptual. Decorative items and other items shown may be decorator suggestions that are not included in the purchase price and availability may vary. Persons in photos do not reflect racial preference and housing is open to all without regard to race, color, religion, sex, handicap, familial status, or national origin. ©2021 Century Communities.