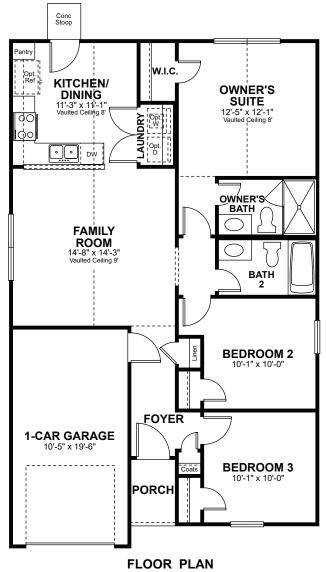

## **MILLICAN GROVE**

THE NEW BRAUNFELS

APPROX. 1,014 SQ. FT. | ONE-STORY | 3 BEDROOMS | 2 BATHROOMS | 1-CAR GARAGE

**ELEVATION A** 

**ELEVATION C** 

**ELEVATION B** 

Price, plans and terms are effective on the date of publication and subject to change without notice. Depictions of homes or other features are conceptual. Decorative items and other items shown may be decorator suggestions that are not included in the purchase price and availability may vary. Persons in photos do not reflect racial preference and housing is open to all without regard to race, color, religion, sex, handicap, familial status, or national origin. ©2019 Century Communities.

## Floor Plans

Price, plans and terms are effective on the date of publication and subject to change without notice. Depictions of homes or other features are conceptual. Decorative items and other items shown may be decorator suggestions that are not included in the purchase price and availability may vary. Persons in photos do not reflect racial preference and housing is open to all without regard to race, color, religion, sex, handicap, familial status, or national origin. ©2019 Century Communities.