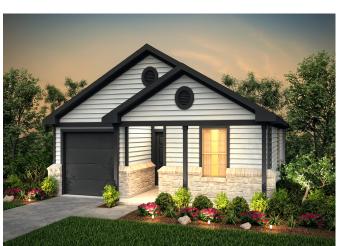

## **MILLICAN GROVE**

THE NEW BRAUNFELS

APPROX. 1,014 SQ. FT. | ONE-STORY | 3 BEDROOMS | 2 BATHROOMS | 1-CAR GARAGE

**ELEVATION A** 

**ELEVATION C** 

**ELEVATION B** 

Price, plans and terms are effective on the date of publication and subject to change without notice. Depictions of homes or other features are conceptual. Decorative items and other items shown may be decorator suggestions that are not included in the purchase price and availability may vary. Persons in photos do not reflect racial preference and housing is open to all without regard to race, color, religion, sex, handicap, familial status, or national origin. ©2019 Century Communities.