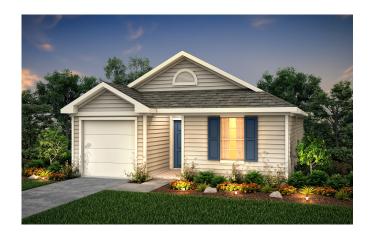

## **MILLICAN GROVE**

THE NEW BRAUNFELS

APPROX. 1,014 SQ. FT. | ONE-STORY | 3 BEDROOMS | 2 BATHROOMS | 1-CAR GARAGE

**ELEVATION A** 

**ELEVATION C** 

**ELEVATION B** 

Price, plans and terms are effective on the date of publication and subject to change without notice. Depictions of homes or other features are conceptual. Decorative items and other items shown may be decorator suggestions that are not included in the purchase price and availability may vary. Persons in photos do not reflect racial preference and housing is open to all without regard to race, color, religion, sex, handicap, familial status, or national origin. ©2019 Century Communities.