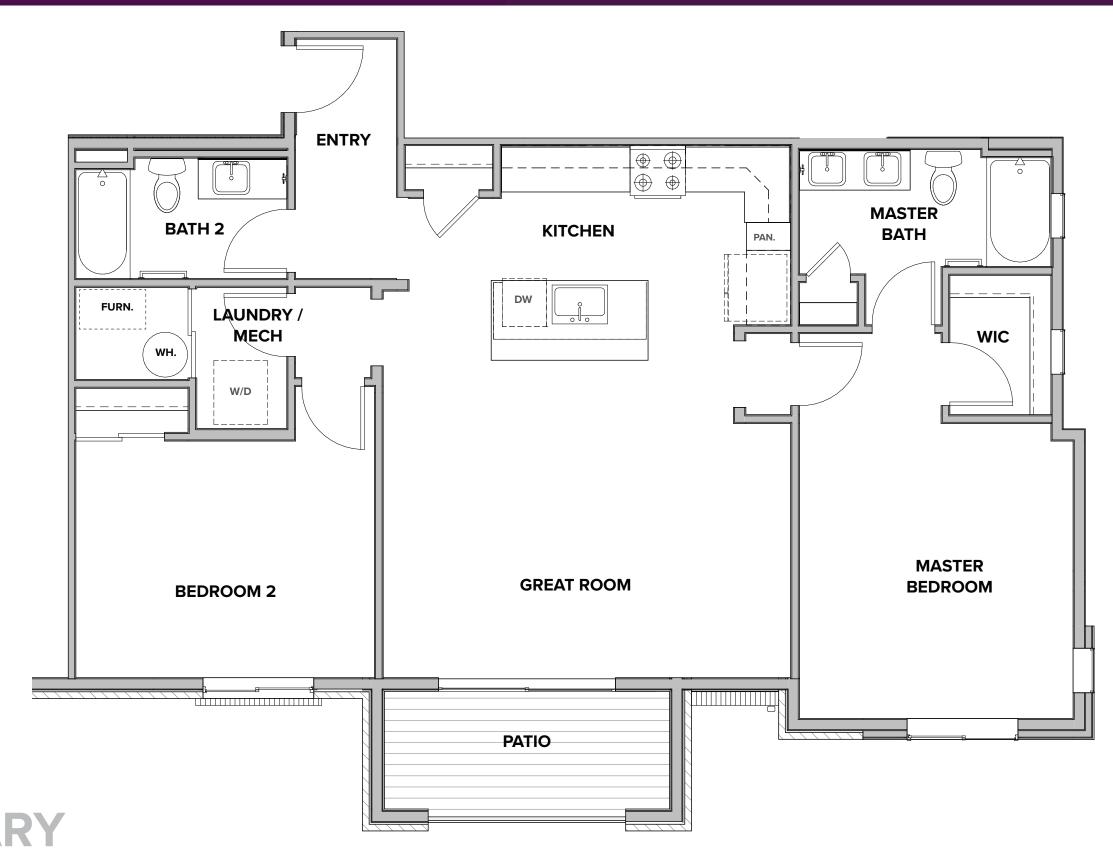

# LIV CITY CENTER RESIDENCE 2C-ALT

### RESIDENCE 2C-ALT APPROX. 1,145 SQ. FT. | CONDO 2 BEDROOMS | 2 BATHROOMS