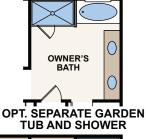

## REDBUD | PLAN 2533

APPROX. 2560 SQ. FT. | 2-STORY | 4 BEDROOMS | 3 BATHROOMS | GAME ROOM | 2-BAY GARAGE OPTIONS FOR DROP ZONE AREA, SEPARATE GARDEN TUB AND SHOWER AT OWNER'S BATH

**ELEVATION A** 

**ELEVATION B** 