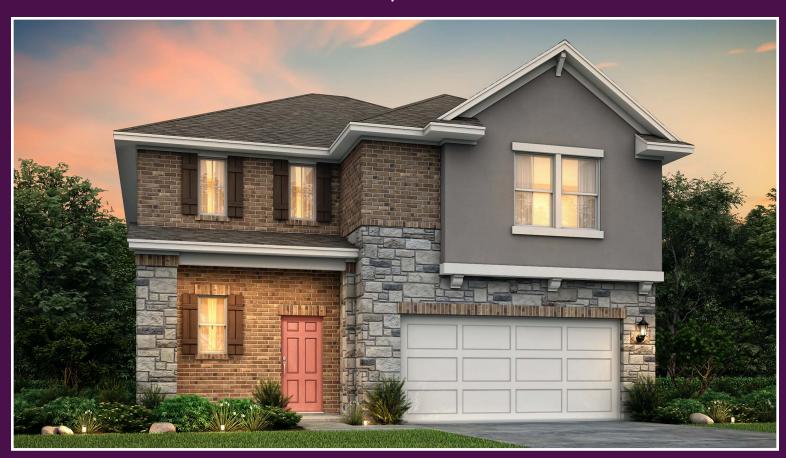

# LOT 37 HOUSE FILE 2201 LIMESTONE LAKE DR.

IN GATLIN CREEK

REDBUD | ELEVATION C 4 BEDS | 3 BATHS | 2-BAY GARAGE APPROX 2,533 SQ. FT.

REV. 06.03.21

## REDBUD | PLAN 2533

APPROX. 2560 SQ. FT. | 2-STORY | 4 BEDROOMS | 3 BATHROOMS | GAME ROOM | 2-BAY GARAGE OPTIONS FOR DROP ZONE AREA, SEPARATE GARDEN TUB AND SHOWER AT OWNER'S BATH

**ELEVATION A** 

**ELEVATION B** 