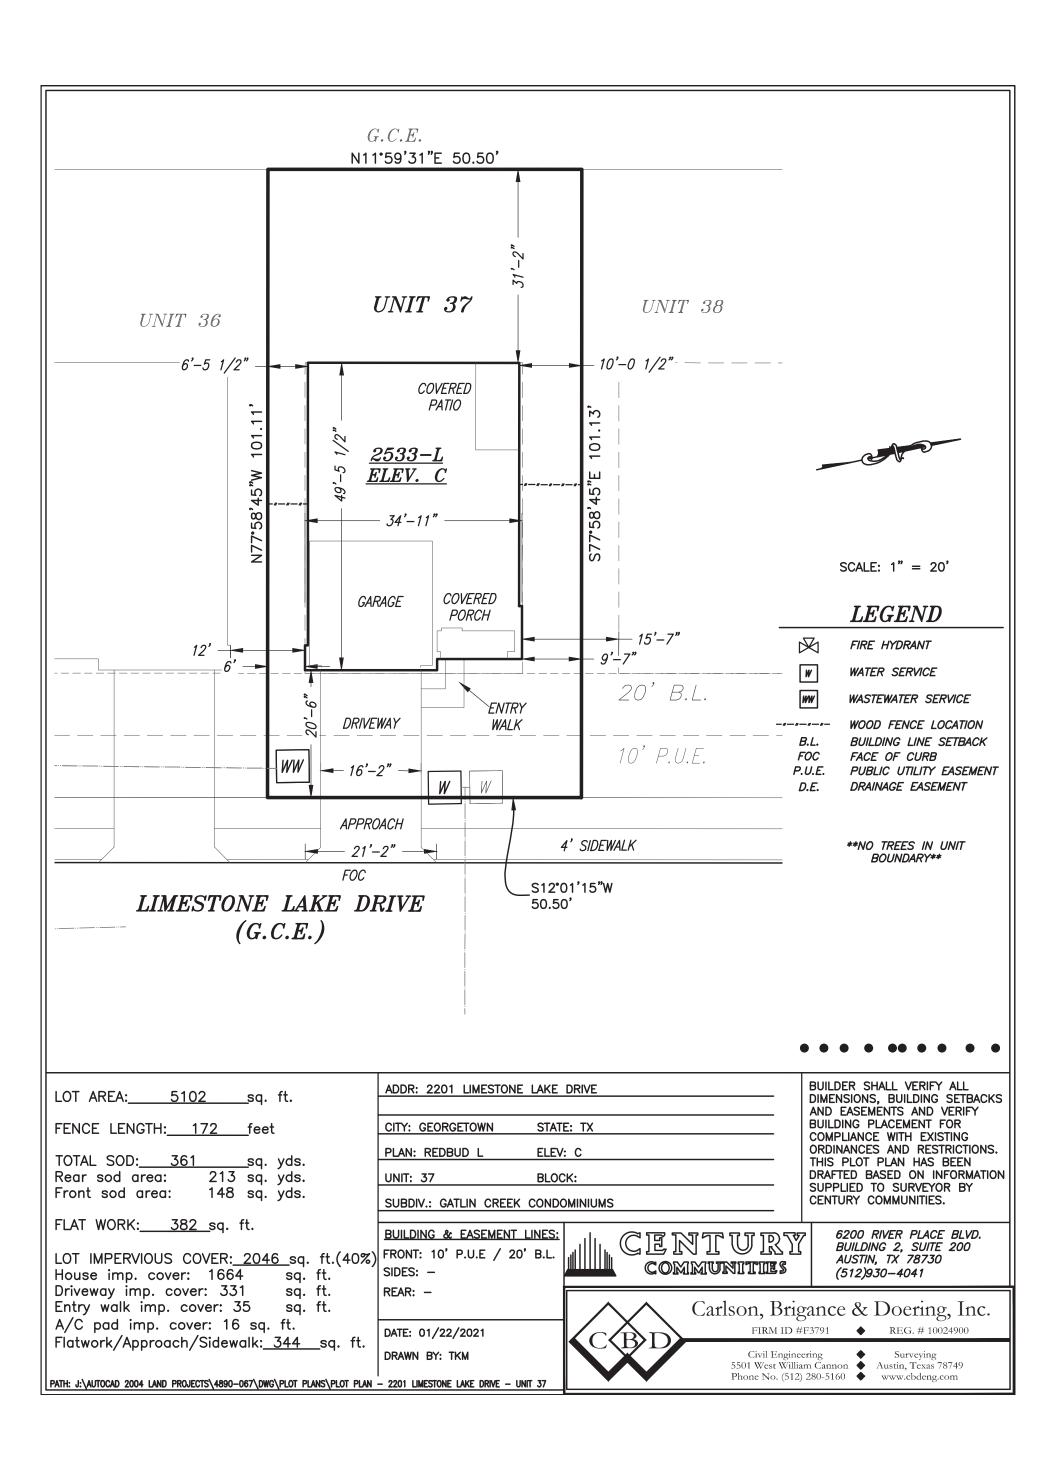

# LOT 37 HOUSE FILE 2201 LIMESTONE LAKE DR.

IN GATLIN CREEK

REDBUD | ELEVATION C 4 BEDS | 3 BATHS | 2-BAY GARAGE APPROX 2,533 SQ. FT.

REV. 06.03.21