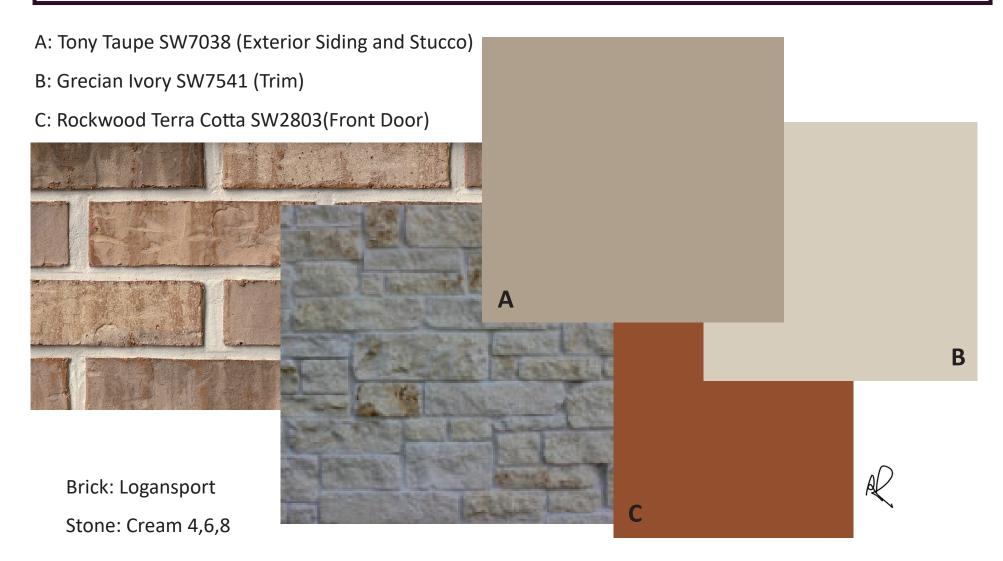

Swing: Right Permit Date: Options: \$28,110.00

\$469,100.00

Swing: Right Permit Date: Options: Permit No:

Addendum **Document** Approved **Builder Reference** Cash/Finance **NSF** Number Paid **Date Buyer** 19-Jan-2021 Yes Change Order 1 Finance 6/[6] Yes **Total Price** Type **Option Code Option Description** Qty/UoM/Room Line 2/[2] STD XMBTH2LAVOPT Owner's Bath 2nd Lav Option 1.00 / Each Addendum **Document Approved** Cash/Finance Builder Reference Paid NSF Number **Date** Buyer 7/[7] 14-Apr-2021 Yes Yes Change Order 2 Finance Type **Option Code Option Description** Qty/UoM/Room **Total Price** Line 1/[1] **CUS XCUSTSTRUCT** Custom Option (Structural) 1.00 / Each Brick revised from Logansport (discontinued) to Chesterfield.