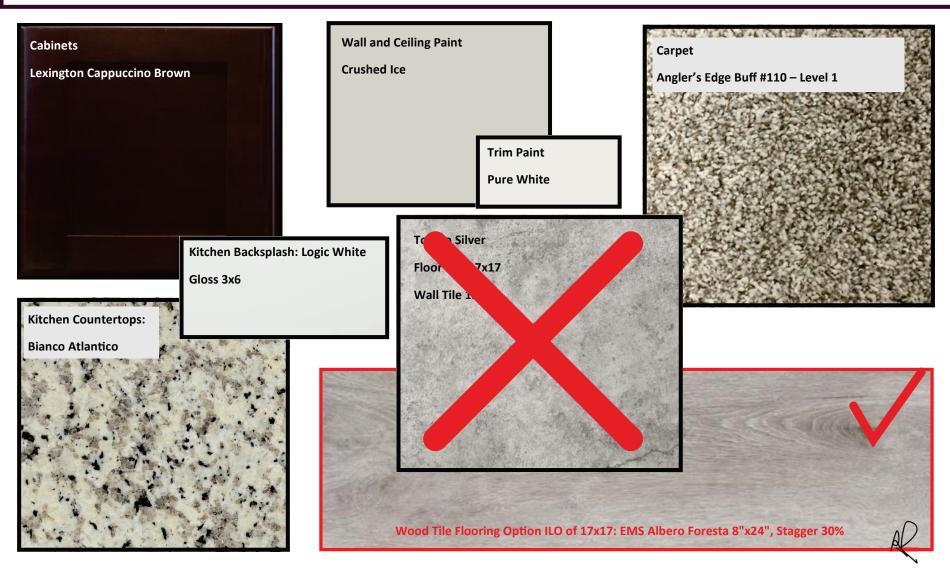

## **Cascade Scheme III**

## **COMPLETE PACKAGE**

| Buyers : Spec                             |                                                                                                                                                                                                                                                                                                                                                                                                                                                                                                                                                                                                                                                                                                                                                                                                                                                                                                                                                                                                                                                                                                                                                                                                                                                                                                                                                                                                                                                                                                                                                                                                                                                                                                                                                                                                                                                                                                                                                                                                                                                                                                                                |  |  |  |
|-------------------------------------------|--------------------------------------------------------------------------------------------------------------------------------------------------------------------------------------------------------------------------------------------------------------------------------------------------------------------------------------------------------------------------------------------------------------------------------------------------------------------------------------------------------------------------------------------------------------------------------------------------------------------------------------------------------------------------------------------------------------------------------------------------------------------------------------------------------------------------------------------------------------------------------------------------------------------------------------------------------------------------------------------------------------------------------------------------------------------------------------------------------------------------------------------------------------------------------------------------------------------------------------------------------------------------------------------------------------------------------------------------------------------------------------------------------------------------------------------------------------------------------------------------------------------------------------------------------------------------------------------------------------------------------------------------------------------------------------------------------------------------------------------------------------------------------------------------------------------------------------------------------------------------------------------------------------------------------------------------------------------------------------------------------------------------------------------------------------------------------------------------------------------------------|--|--|--|
| New Home Address: 2201 Limestone Lake Dr  |                                                                                                                                                                                                                                                                                                                                                                                                                                                                                                                                                                                                                                                                                                                                                                                                                                                                                                                                                                                                                                                                                                                                                                                                                                                                                                                                                                                                                                                                                                                                                                                                                                                                                                                                                                                                                                                                                                                                                                                                                                                                                                                                |  |  |  |
| Plan and Elevation: Redbud/C              |                                                                                                                                                                                                                                                                                                                                                                                                                                                                                                                                                                                                                                                                                                                                                                                                                                                                                                                                                                                                                                                                                                                                                                                                                                                                                                                                                                                                                                                                                                                                                                                                                                                                                                                                                                                                                                                                                                                                                                                                                                                                                                                                |  |  |  |
| Email Address:                            |                                                                                                                                                                                                                                                                                                                                                                                                                                                                                                                                                                                                                                                                                                                                                                                                                                                                                                                                                                                                                                                                                                                                                                                                                                                                                                                                                                                                                                                                                                                                                                                                                                                                                                                                                                                                                                                                                                                                                                                                                                                                                                                                |  |  |  |
| Contact Phone Number:                     |                                                                                                                                                                                                                                                                                                                                                                                                                                                                                                                                                                                                                                                                                                                                                                                                                                                                                                                                                                                                                                                                                                                                                                                                                                                                                                                                                                                                                                                                                                                                                                                                                                                                                                                                                                                                                                                                                                                                                                                                                                                                                                                                |  |  |  |
|                                           |                                                                                                                                                                                                                                                                                                                                                                                                                                                                                                                                                                                                                                                                                                                                                                                                                                                                                                                                                                                                                                                                                                                                                                                                                                                                                                                                                                                                                                                                                                                                                                                                                                                                                                                                                                                                                                                                                                                                                                                                                                                                                                                                |  |  |  |
|                                           |                                                                                                                                                                                                                                                                                                                                                                                                                                                                                                                                                                                                                                                                                                                                                                                                                                                                                                                                                                                                                                                                                                                                                                                                                                                                                                                                                                                                                                                                                                                                                                                                                                                                                                                                                                                                                                                                                                                                                                                                                                                                                                                                |  |  |  |
| Cascade Packa                             | ae III                                                                                                                                                                                                                                                                                                                                                                                                                                                                                                                                                                                                                                                                                                                                                                                                                                                                                                                                                                                                                                                                                                                                                                                                                                                                                                                                                                                                                                                                                                                                                                                                                                                                                                                                                                                                                                                                                                                                                                                                                                                                                                                         |  |  |  |
|                                           | <b>3</b> ····                                                                                                                                                                                                                                                                                                                                                                                                                                                                                                                                                                                                                                                                                                                                                                                                                                                                                                                                                                                                                                                                                                                                                                                                                                                                                                                                                                                                                                                                                                                                                                                                                                                                                                                                                                                                                                                                                                                                                                                                                                                                                                                  |  |  |  |
| Sahinata                                  | Louiseten Connucina Dunum (42) Kitaban Hanana 200 Bathurana Vanitica)                                                                                                                                                                                                                                                                                                                                                                                                                                                                                                                                                                                                                                                                                                                                                                                                                                                                                                                                                                                                                                                                                                                                                                                                                                                                                                                                                                                                                                                                                                                                                                                                                                                                                                                                                                                                                                                                                                                                                                                                                                                          |  |  |  |
| Cabinets<br>Kitchen Countertop            | Lexington Cappucino Brown (42" Kitchen Uppers, 36" Bathroom Vanities) Bianco Atlantico Granite with eased edge                                                                                                                                                                                                                                                                                                                                                                                                                                                                                                                                                                                                                                                                                                                                                                                                                                                                                                                                                                                                                                                                                                                                                                                                                                                                                                                                                                                                                                                                                                                                                                                                                                                                                                                                                                                                                                                                                                                                                                                                                 |  |  |  |
| Bathroom Countertops                      | Venetian Marble Polar White                                                                                                                                                                                                                                                                                                                                                                                                                                                                                                                                                                                                                                                                                                                                                                                                                                                                                                                                                                                                                                                                                                                                                                                                                                                                                                                                                                                                                                                                                                                                                                                                                                                                                                                                                                                                                                                                                                                                                                                                                                                                                                    |  |  |  |
| Flooring in Entry, Kitchen, Per Plan      | ENT THE CHARLES AT AT AT A CONTROL THE CONTROL OF T |  |  |  |
| Utility and Bath Floor Tile               | FM Tolodo Silvor 17x17 Standard Level Tilo, Laid Straight, Grout-Silvor 27                                                                                                                                                                                                                                                                                                                                                                                                                                                                                                                                                                                                                                                                                                                                                                                                                                                                                                                                                                                                                                                                                                                                                                                                                                                                                                                                                                                                                                                                                                                                                                                                                                                                                                                                                                                                                                                                                                                                                                                                                                                     |  |  |  |
| Bathroom Wall Tile                        | EM Toledo Silver 13x13 Standard Level, Laid Straight, Grout:Silver 27                                                                                                                                                                                                                                                                                                                                                                                                                                                                                                                                                                                                                                                                                                                                                                                                                                                                                                                                                                                                                                                                                                                                                                                                                                                                                                                                                                                                                                                                                                                                                                                                                                                                                                                                                                                                                                                                                                                                                                                                                                                          |  |  |  |
| Kitchen Backsplash                        | Logic 3x6 White Gloss, Laid 50% Offset, Grout: Unsanded White                                                                                                                                                                                                                                                                                                                                                                                                                                                                                                                                                                                                                                                                                                                                                                                                                                                                                                                                                                                                                                                                                                                                                                                                                                                                                                                                                                                                                                                                                                                                                                                                                                                                                                                                                                                                                                                                                                                                                                                                                                                                  |  |  |  |
| Carpet                                    | Shaw Angler's Edge Buff #110 Level 1                                                                                                                                                                                                                                                                                                                                                                                                                                                                                                                                                                                                                                                                                                                                                                                                                                                                                                                                                                                                                                                                                                                                                                                                                                                                                                                                                                                                                                                                                                                                                                                                                                                                                                                                                                                                                                                                                                                                                                                                                                                                                           |  |  |  |
| Interior Door Style                       | Riverside                                                                                                                                                                                                                                                                                                                                                                                                                                                                                                                                                                                                                                                                                                                                                                                                                                                                                                                                                                                                                                                                                                                                                                                                                                                                                                                                                                                                                                                                                                                                                                                                                                                                                                                                                                                                                                                                                                                                                                                                                                                                                                                      |  |  |  |
| Wall and Ceiling Paint Crushed Ice SW7647 |                                                                                                                                                                                                                                                                                                                                                                                                                                                                                                                                                                                                                                                                                                                                                                                                                                                                                                                                                                                                                                                                                                                                                                                                                                                                                                                                                                                                                                                                                                                                                                                                                                                                                                                                                                                                                                                                                                                                                                                                                                                                                                                                |  |  |  |
| Interior Trim Paint                       | Pure White SW7005                                                                                                                                                                                                                                                                                                                                                                                                                                                                                                                                                                                                                                                                                                                                                                                                                                                                                                                                                                                                                                                                                                                                                                                                                                                                                                                                                                                                                                                                                                                                                                                                                                                                                                                                                                                                                                                                                                                                                                                                                                                                                                              |  |  |  |
|                                           |                                                                                                                                                                                                                                                                                                                                                                                                                                                                                                                                                                                                                                                                                                                                                                                                                                                                                                                                                                                                                                                                                                                                                                                                                                                                                                                                                                                                                                                                                                                                                                                                                                                                                                                                                                                                                                                                                                                                                                                                                                                                                                                                |  |  |  |
|                                           | Wood tile flooring option ILO of 17x17:  ✓                                                                                                                                                                                                                                                                                                                                                                                                                                                                                                                                                                                                                                                                                                                                                                                                                                                                                                                                                                                                                                                                                                                                                                                                                                                                                                                                                                                                                                                                                                                                                                                                                                                                                                                                                                                                                                                                                                                                                                                                                                                                                     |  |  |  |
| EN                                        | /IS Albero Foresta 8"x24", stagger 30%, Grout: Mapei Silver 27+                                                                                                                                                                                                                                                                                                                                                                                                                                                                                                                                                                                                                                                                                                                                                                                                                                                                                                                                                                                                                                                                                                                                                                                                                                                                                                                                                                                                                                                                                                                                                                                                                                                                                                                                                                                                                                                                                                                                                                                                                                                                |  |  |  |
|                                           |                                                                                                                                                                                                                                                                                                                                                                                                                                                                                                                                                                                                                                                                                                                                                                                                                                                                                                                                                                                                                                                                                                                                                                                                                                                                                                                                                                                                                                                                                                                                                                                                                                                                                                                                                                                                                                                                                                                                                                                                                                                                                                                                |  |  |  |
|                                           |                                                                                                                                                                                                                                                                                                                                                                                                                                                                                                                                                                                                                                                                                                                                                                                                                                                                                                                                                                                                                                                                                                                                                                                                                                                                                                                                                                                                                                                                                                                                                                                                                                                                                                                                                                                                                                                                                                                                                                                                                                                                                                                                |  |  |  |
| Develop 4 Circumstance                    | Date                                                                                                                                                                                                                                                                                                                                                                                                                                                                                                                                                                                                                                                                                                                                                                                                                                                                                                                                                                                                                                                                                                                                                                                                                                                                                                                                                                                                                                                                                                                                                                                                                                                                                                                                                                                                                                                                                                                                                                                                                                                                                                                           |  |  |  |
| Buyer 1 Signature:                        | Date:                                                                                                                                                                                                                                                                                                                                                                                                                                                                                                                                                                                                                                                                                                                                                                                                                                                                                                                                                                                                                                                                                                                                                                                                                                                                                                                                                                                                                                                                                                                                                                                                                                                                                                                                                                                                                                                                                                                                                                                                                                                                                                                          |  |  |  |
| Buyer 2 Signature:                        | Date:                                                                                                                                                                                                                                                                                                                                                                                                                                                                                                                                                                                                                                                                                                                                                                                                                                                                                                                                                                                                                                                                                                                                                                                                                                                                                                                                                                                                                                                                                                                                                                                                                                                                                                                                                                                                                                                                                                                                                                                                                                                                                                                          |  |  |  |
| Continue Roprosontativo: Rom              | dy Reyes Date: 01/02/21                                                                                                                                                                                                                                                                                                                                                                                                                                                                                                                                                                                                                                                                                                                                                                                                                                                                                                                                                                                                                                                                                                                                                                                                                                                                                                                                                                                                                                                                                                                                                                                                                                                                                                                                                                                                                                                                                                                                                                                                                                                                                                        |  |  |  |
| Century Representative:                   | Date: 01/02/21                                                                                                                                                                                                                                                                                                                                                                                                                                                                                                                                                                                                                                                                                                                                                                                                                                                                                                                                                                                                                                                                                                                                                                                                                                                                                                                                                                                                                                                                                                                                                                                                                                                                                                                                                                                                                                                                                                                                                                                                                                                                                                                 |  |  |  |