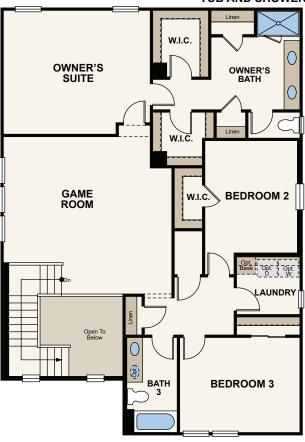

## REDBUD | PLAN 2533

APPROX. 2560 SQ. FT. | 2-STORY | 4 BEDROOMS | 3 BATHROOMS | GAME ROOM | 2-BAY GARAGE OPTIONS FOR DROP ZONE AREA, SEPARATE GARDEN TUB AND SHOWER AT OWNER'S BATH

**ELEVATION A** 

**ELEVATION B** 

## Floor Plans

A HOME FOR EVERY DREAM

**ILO FOYER CLOSET** 

IKSI FLOOK

**SECOND FLOOR** 

Prices, plans, and terms are effective on the date of publication and subject to change without notice. Square footage/acreage shown is only an estimate and actual square footage/acreage will differ. Buyer should rely on his or her own evaluation of usable area. Depictions of homes or other features are artist conceptions. Hardscape, landscape, and other items shown may be decorator suggestions that are not included in the purchase price and availability may vary. ©2020 Century Communities, Inc. Rev. 2/25/2020