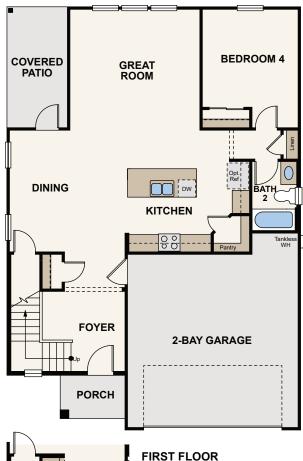

## REDBUD | PLAN 2533

APPROX. 2560 SQ. FT. | 2-STORY | 4 BEDROOMS | 3 BATHROOMS | GAME ROOM | 2-BAY GARAGE OPTIONS FOR DROP ZONE AREA, SEPARATE GARDEN TUB AND SHOWER AT OWNER'S BATH

**ELEVATION A** 

**ELEVATION B** 

## Floor Plans

A HOME FOR EVERY DREAM

**ILO FOYER CLOSET** 

IKSI FLOOK

**SECOND FLOOR** 

Prices, plans, and terms are effective on the date of publication and subject to change without notice. Square footage/acreage shown is only an estimate and actual square footage/acreage will differ. Buyer should rely on his or her own evaluation of usable area. Depictions of homes or other features are artist conceptions. Hardscape, landscape, and other items shown may be decorator suggestions that are not included in the purchase price and availability may vary. ©2020 Century Communities, Inc. Rev. 2/25/2020