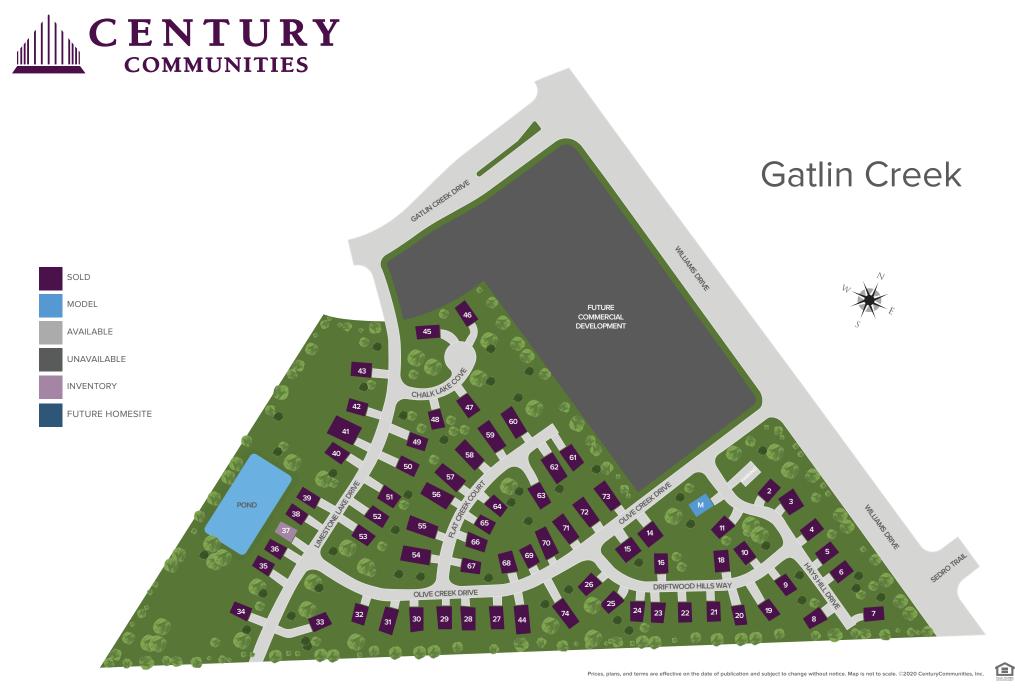

# LOT 37 HOUSE FILE 2201 LIMESTONE LAKE DR.

IN GATLIN CREEK

REDBUD | ELEVATION C 4 BEDS | 3 BATHS | 2-BAY GARAGE APPROX 2,533 SQ. FT.

REV. 06.03.21

## Gatlin Creek Spec Options

Lot/Address: 37 2201 Limestone Lake Dr **Type:** SPEC **Base House:** \$435,990.00 Release Date: 19-Apr-2017 Const. Start Date: 17-Mar-2021 Phase: **Base Lot:** Model/Elev: Redbud () - Redbud \$5,000.00 **Lot Premium:** Swing: Right **Permit Date: Options:** \$28,110.00 Permit No: **Total:** \$469,100.00