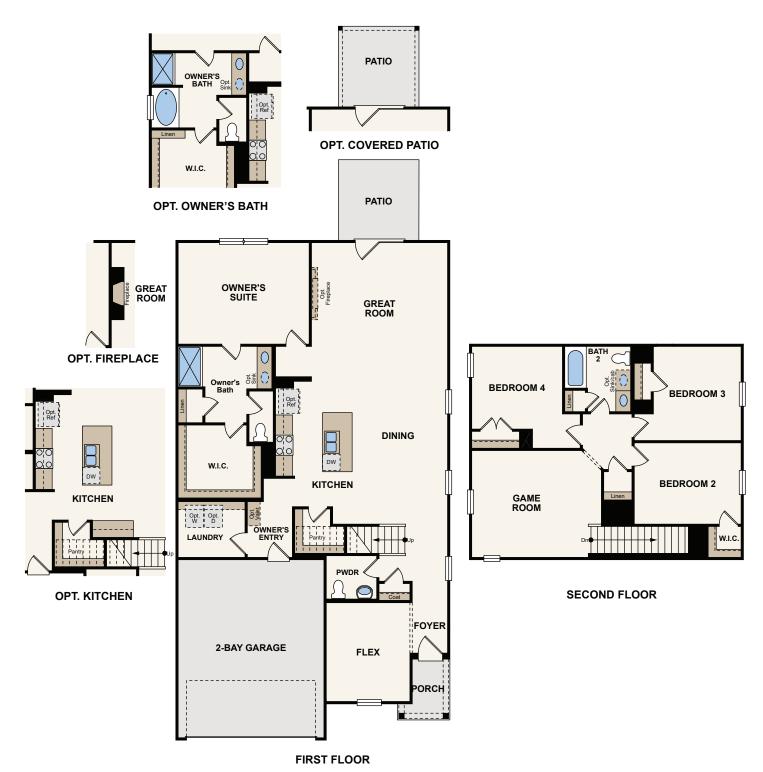

## **PREMIER SERIES**

PLAN 2468

APPROX. 2,468 SQ. FT. | 4 BEDROOMS | 2.5 BATHROOMS | 2-BAY GARAGE

ELEVATION C

ELEVATION D

Price, plans and terms are effective on the date of publication and subject to change without notice. Depictions of homes or other features are conceptual. Decorative items and other items shown may be decorator suggestions that are not included in the purchase price and availability may vary. Persons in photos do not reflect racial preference and housing is open to all without regard to race, color, religion, sex, handicap, familial status, or national origin. ©2020 Century Communities.