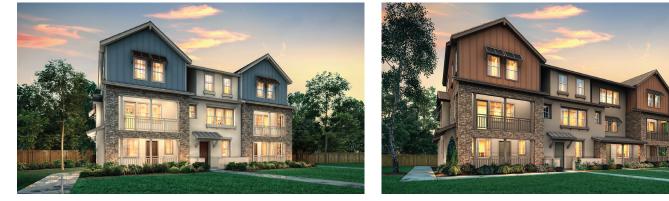

## Elevations

## ENCLAVE AT MISSION FALLS THE CASCADE COLLECTION

THE BROOK

2,251-2,333 SQ. FT. | THREE-STORY TOWNHOME-STYLE CONDO 3 BEDROOMS | 3.5 BATHROOMS | 2 BAY GARAGE

3 PLEX

4 PLEX

5 PLEX

6 PLEX

Price, plans and terms are effective on the date of publication and subject to change without notice. Depictions of homes or other features are conceptual. Decorative items and other items shown may be decorator suggestions that are not included in the purchase price and availability may vary. Persons in photos do not reflect racial preference and housing is open to all without regard to race, color, religion, sex, handicap, familial status, or national origin. ©2021 Century Communities.