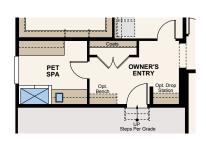

UNFINISHED BASEMENT

OPTIONAL BEDROOM 4

OPTIONAL BEDROOM 5

OPTIONAL EXTENDED OWNER'S ENTRY WITH PET SPA

OPTIONAL KITCHEN ISLAND PLAN

OPTIONAL EURO STUDY

OPTIONAL STUDY

OPTIONAL CORNER FIREPLACE AT OWNER'S SUITE