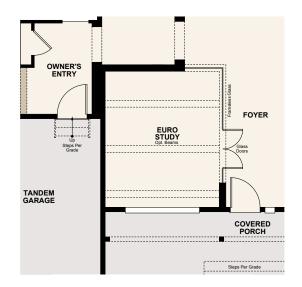

UNFINISHED BASEMENT

OPTIONAL BEDROOM 4

OPTIONAL BEDROOM 5

OPTIONAL EXTENDED OWNER'S ENTRY WITH PET SPA

OPTIONAL KITCHEN ISLAND PLAN

OPTIONAL EURO STUDY

OPTIONAL STUDY

OPTIONAL CORNER FIREPLACE AT OWNER'S SUITE