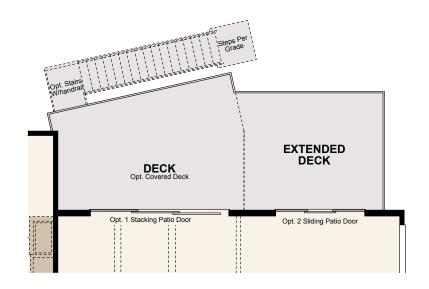

OPTIONAL EXTENDED SHOWER AT OWNER'S BATH

OPTIONAL OWNER'S FLEX

OPTIONAL
DOOR AT LAUNDRY/WALK-IN
CLOSET

OPTIONAL
PARTIAL COVERED DECK

OPTIONAL
SLIDING DOORS AT RECREATION ROOM

OPTIONAL SLIDING DOORS AT GREAT ROOM AND/OR NOOK