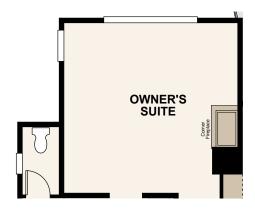

UNFINISHED BASEMENT

OPTIONAL BEDROOM 4

OPTIONAL BEDROOM 5

OPTIONAL EXTENDED OWNER'S ENTRY WITH PET SPA

OPTIONAL KITCHEN ISLAND PLAN

OPTIONAL EURO STUDY

OPTIONAL STUDY

OPTIONAL CORNER FIREPLACE AT OWNER'S SUITE