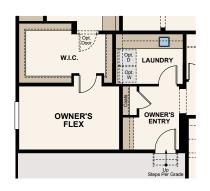

OPTIONAL EXTENDED SHOWER AT OWNER'S BATH

OPTIONAL OWNER'S FLEX

OPTIONAL
DOOR AT LAUNDRY/WALK-IN
CLOSET

OPTIONAL
PARTIAL COVERED DECK

OPTIONAL
SLIDING DOORS AT RECREATION ROOM

OPTIONAL SLIDING DOORS AT GREAT ROOM AND/OR NOOK