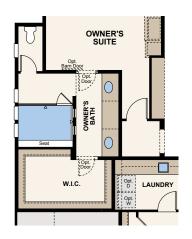

UNFINISHED BASEMENT

OPTIONAL BEDROOM 4

OPTIONAL BEDROOM 5

OPTIONAL EXTENDED OWNER'S ENTRY WITH PET SPA

OPTIONAL KITCHEN ISLAND PLAN

OPTIONAL EURO STUDY

OPTIONAL STUDY

OPTIONAL CORNER FIREPLACE AT OWNER'S SUITE

OPTIONAL EXTENDED SHOWER AT OWNER'S BATH

OPTIONAL OWNER'S FLEX

OPTIONAL
DOOR AT LAUNDRY/WALK-IN
CLOSET

OPTIONAL
PARTIAL COVERED DECK

OPTIONAL
SLIDING DOORS AT RECREATION ROOM

OPTIONAL SLIDING DOORS AT GREAT ROOM AND/OR NOOK