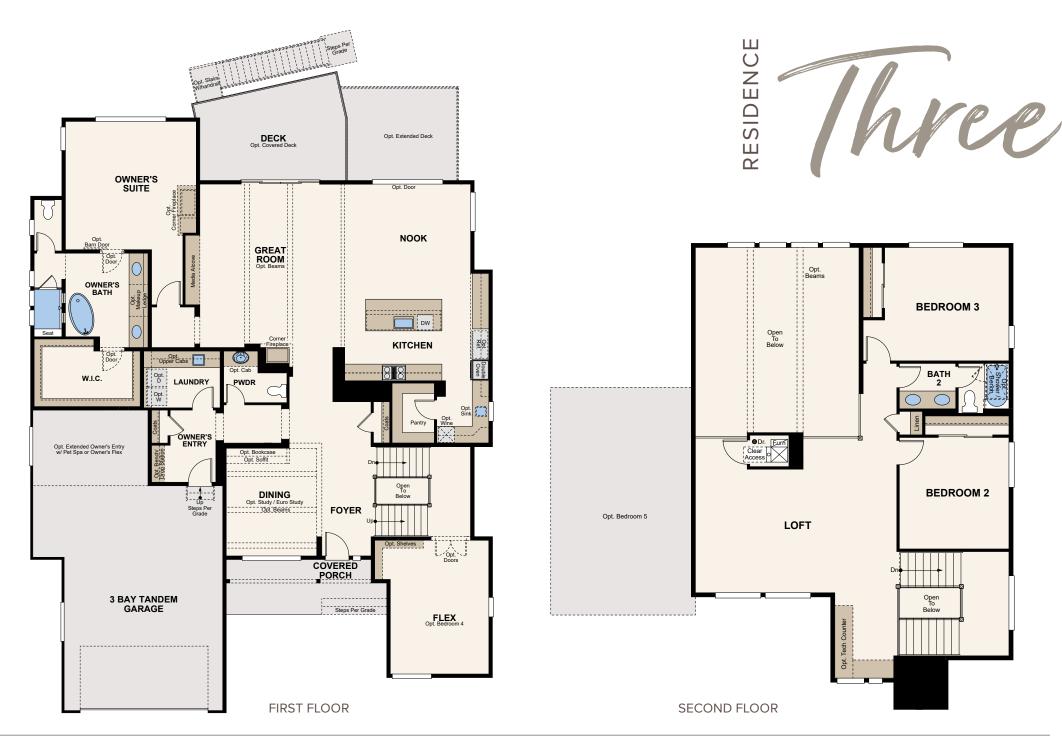

UNFINISHED BASEMENT

OPTIONAL BEDROOM 4

OPTIONAL BEDROOM 5

OPTIONAL EXTENDED OWNER'S ENTRY WITH PET SPA

OPTIONAL KITCHEN ISLAND PLAN

OPTIONAL EURO STUDY

OPTIONAL STUDY

OPTIONAL CORNER FIREPLACE AT OWNER'S SUITE

OPTIONAL EXTENDED SHOWER AT OWNER'S BATH

OPTIONAL OWNER'S FLEX

OPTIONAL
DOOR AT LAUNDRY/WALK-IN
CLOSET

OPTIONAL
PARTIAL COVERED DECK

OPTIONAL
SLIDING DOORS AT RECREATION ROOM

OPTIONAL SLIDING DOORS AT GREAT ROOM AND/OR NOOK