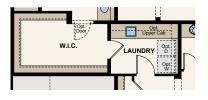

OPTIONAL EXTENDED SHOWER AT OWNER'S BATH

OPTIONAL OWNER'S FLEX

OPTIONAL
DOOR AT LAUNDRY/WALK-IN
CLOSET

OPTIONAL
PARTIAL COVERED DECK

OPTIONAL
SLIDING DOORS AT RECREATION ROOM

OPTIONAL SLIDING DOORS AT GREAT ROOM AND/OR NOOK