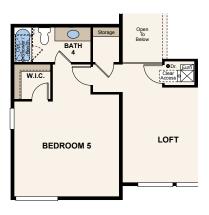

UNFINISHED BASEMENT

OPTIONAL BEDROOM 4

OPTIONAL BEDROOM 5

OPTIONAL EXTENDED OWNER'S ENTRY WITH PET SPA

OPTIONAL KITCHEN ISLAND PLAN

OPTIONAL EURO STUDY

OPTIONAL STUDY

OPTIONAL CORNER FIREPLACE AT OWNER'S SUITE