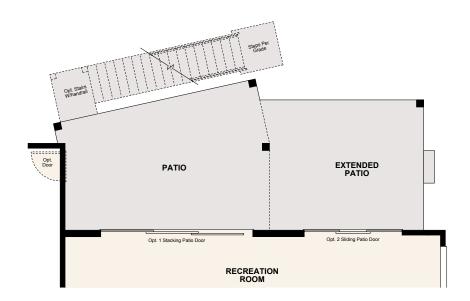

OPTIONAL EXTENDED SHOWER AT OWNER'S BATH

OPTIONAL OWNER'S FLEX

OPTIONAL
DOOR AT LAUNDRY/WALK-IN
CLOSET

OPTIONAL
PARTIAL COVERED DECK

OPTIONAL
SLIDING DOORS AT RECREATION ROOM

OPTIONAL SLIDING DOORS AT GREAT ROOM AND/OR NOOK