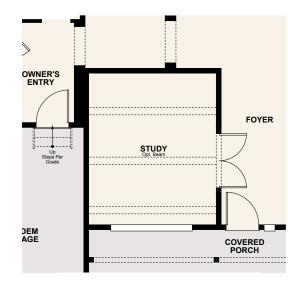

UNFINISHED BASEMENT

OPTIONAL BEDROOM 4

OPTIONAL BEDROOM 5

OPTIONAL EXTENDED OWNER'S ENTRY WITH PET SPA

OPTIONAL KITCHEN ISLAND PLAN

OPTIONAL EURO STUDY

OPTIONAL STUDY

OPTIONAL CORNER FIREPLACE AT OWNER'S SUITE