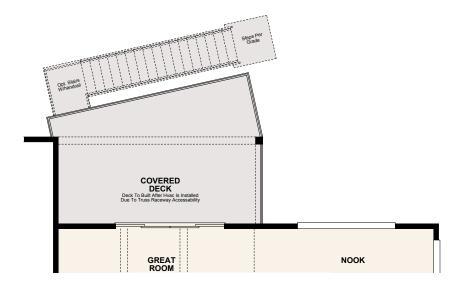

OPTIONAL EXTENDED SHOWER AT OWNER'S BATH

OPTIONAL OWNER'S FLEX

OPTIONAL
DOOR AT LAUNDRY/WALK-IN
CLOSET

OPTIONAL
PARTIAL COVERED DECK

OPTIONAL
SLIDING DOORS AT RECREATION ROOM

OPTIONAL SLIDING DOORS AT GREAT ROOM AND/OR NOOK