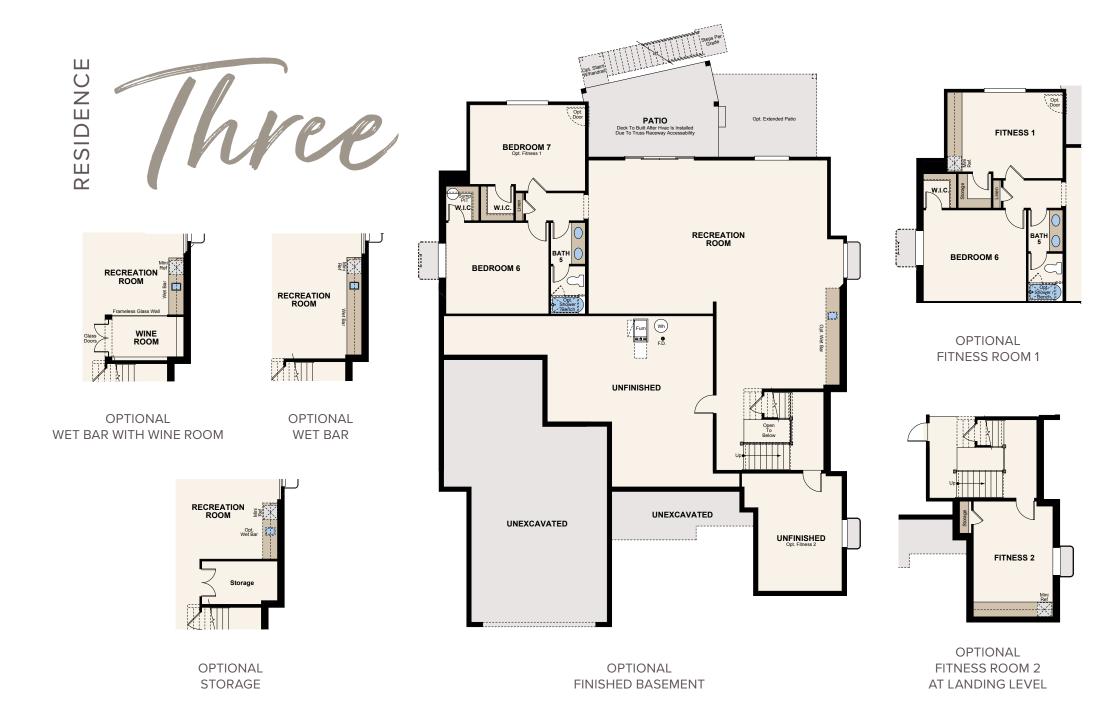

UNFINISHED BASEMENT

OPTIONAL BEDROOM 4

OPTIONAL BEDROOM 5

OPTIONAL EXTENDED OWNER'S ENTRY WITH PET SPA

OPTIONAL KITCHEN ISLAND PLAN

OPTIONAL EURO STUDY

OPTIONAL STUDY

OPTIONAL CORNER FIREPLACE AT OWNER'S SUITE

OPTIONAL EXTENDED SHOWER AT OWNER'S BATH

OPTIONAL OWNER'S FLEX

OPTIONAL
DOOR AT LAUNDRY/WALK-IN
CLOSET

OPTIONAL
PARTIAL COVERED DECK

OPTIONAL
SLIDING DOORS AT RECREATION ROOM

OPTIONAL SLIDING DOORS AT GREAT ROOM AND/OR NOOK