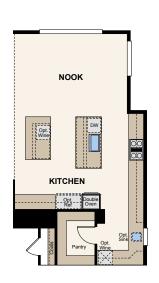

OPTIONAL EXTENDED SHOWER AT OWNER'S BATH

OPTIONAL OWNER'S FLEX

OPTIONAL
DOOR AT LAUNDRY/WALK-IN
CLOSET

OPTIONAL
PARTIAL COVERED DECK

OPTIONAL
SLIDING DOORS AT RECREATION ROOM

OPTIONAL SLIDING DOORS AT GREAT ROOM AND/OR NOOK