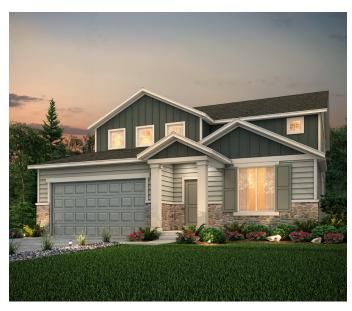

#### SOLITUDE | 39209

APPROX. 4,415 SQ. FT. | 2,903 SQ. FT. | TWO-STORY 4-5 BEDROOMS | 3.5-4.5 BATHROOMS | 3 to 4 BAY GARAGE

**OPT. WALKOUT BASEMENT** 

**UNFINISHED BASEMENT** 

CenturyCommunities.com/Utah | 801.653.3536