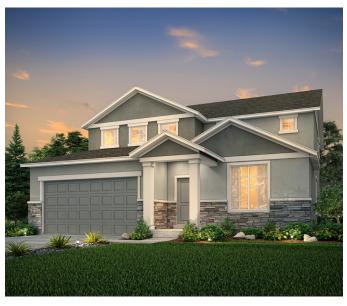

#### SOLITUDE | 39209

APPROX. 4,415 SQ. FT. | 2,903 SQ. FT. | TWO-STORY 4-5 BEDROOMS | 3.5-4.5 BATHROOMS | 3 to 4 BAY GARAGE

**ELEVATION S** 

**ELEVATION A** 

**ELEVATION B** 

**ELEVATION C** 

CenturyCommunities.com/Utah | 801.653.3536