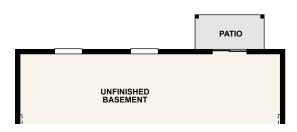

#### SOLITUDE | 39209

APPROX. 4,415 SQ. FT. | 2,903 SQ. FT. | TWO-STORY 4-5 BEDROOMS | 3.5-4.5 BATHROOMS | 3 to 4 BAY GARAGE

**OPT. WALKOUT BASEMENT** 

**UNFINISHED BASEMENT** 

CenturyCommunities.com/Utah | 801.653.3536