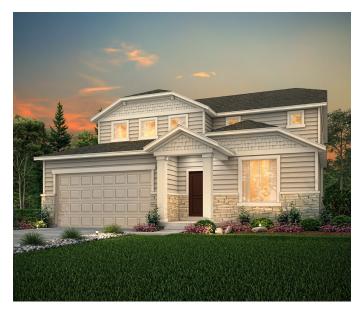

#### SOLITUDE | 39209

APPROX. 4,415 SQ. FT. | 2,903 SQ. FT. | TWO-STORY 4-5 BEDROOMS | 3.5-4.5 BATHROOMS | 3 to 4 BAY GARAGE

**ELEVATION S** 

**ELEVATION A** 

**ELEVATION B** 

**ELEVATION C** 

CenturyCommunities.com/Utah | 801.653.3536