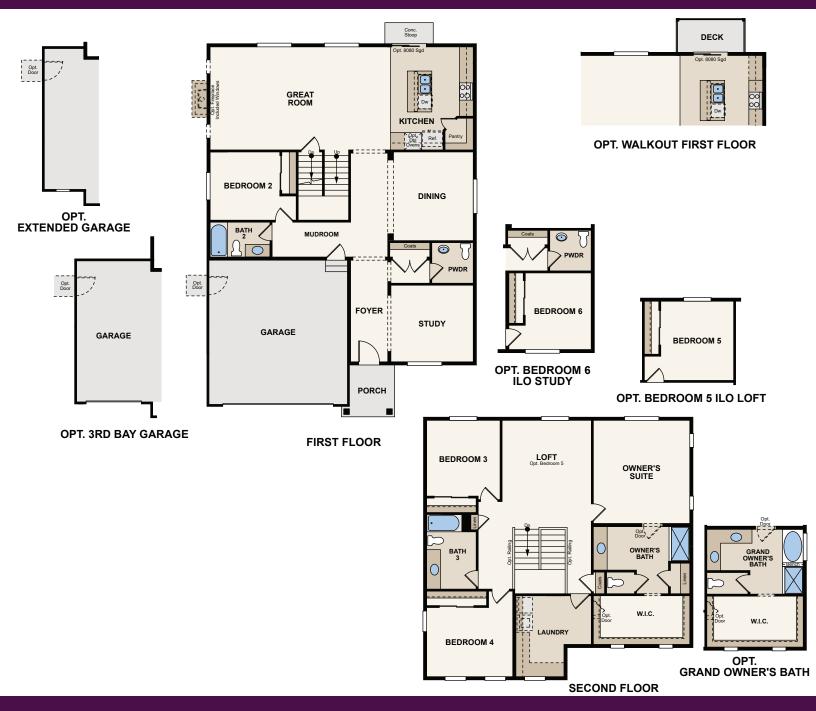

#### SOLITUDE | 39209

APPROX. 4,415 SQ. FT. | 2,903 SQ. FT. | TWO-STORY 4-5 BEDROOMS | 3.5-4.5 BATHROOMS | 3 to 4 BAY GARAGE

**ELEVATION S** 

**ELEVATION A** 

**ELEVATION B** 

**ELEVATION C** 

CenturyCommunities.com/Utah | 801.653.3536

#### SOLITUDE | 39209

APPROX. 4,415 SQ. FT. | 2,903 SQ. FT. | TWO-STORY 4-5 BEDROOMS | 3.5-4.5 BATHROOMS | 3 to 4 BAY GARAGE

CenturyCommunities.com/Utah | 801.653.3536

#### SOLITUDE | 39209

APPROX. 4,415 SQ. FT. | 2,903 SQ. FT. | TWO-STORY 4-5 BEDROOMS | 3.5-4.5 BATHROOMS | 3 to 4 BAY GARAGE

**OPT. WALKOUT BASEMENT** 

**UNFINISHED BASEMENT** 

CenturyCommunities.com/Utah | 801.653.3536