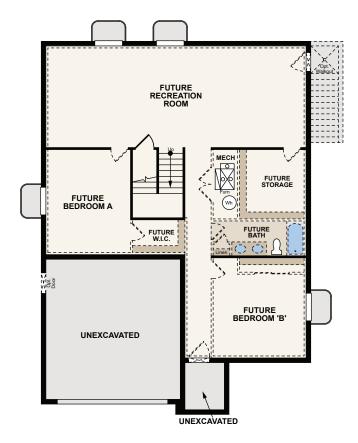

#### SOLITUDE | 39209

APPROX. 4,415 SQ. FT. | 2,903 SQ. FT. | TWO-STORY 4-5 BEDROOMS | 3.5-4.5 BATHROOMS | 3 to 4 BAY GARAGE

**OPT. WALKOUT BASEMENT** 

**UNFINISHED BASEMENT** 

CenturyCommunities.com/Utah | 801.653.3536