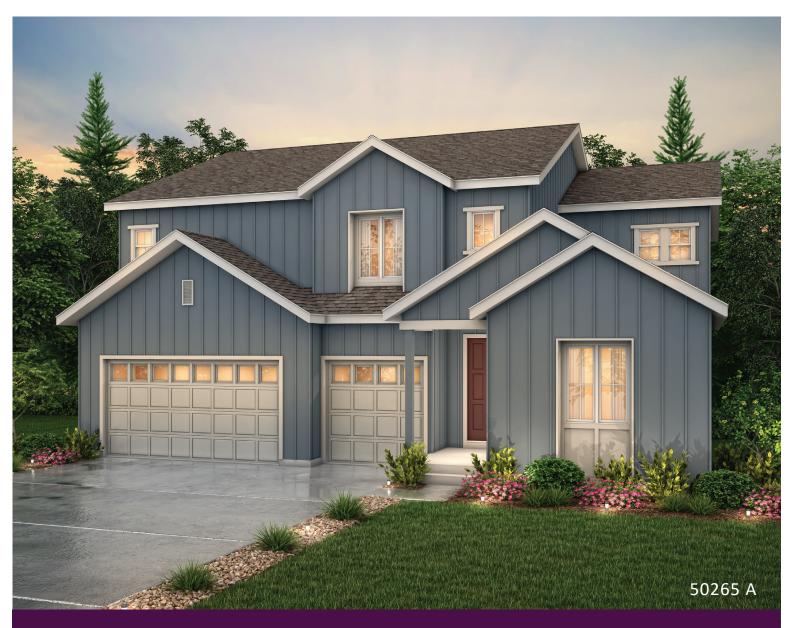

## SKYLINE RIDGE PRESTIGE COLLECTION

CORNELL II | RESIDENCE 50265

TWO-STORY | APPROX. 3,256 - 4,253 SQ. FT | 5-6 BEDS | 4.5 BATHS | 3 BAY GARAGE

## Skyline Ridge Prestige Collection CORNELL II | RESIDENCE 50265