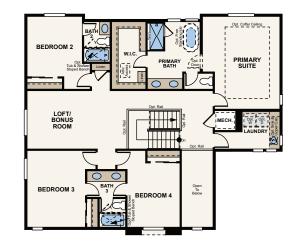

## Floor Plan

## SKYLINE RIDGE PRESTIGE COLLECTION

CORNELL II | RESIDENCE 50265

TWO-STORY | APPROX. 3,256 - 4,253 SQ. FT | 5-6 BEDS | 4.5 BATHS | 3 BAY GARAGE

## Floor Plans

FIRST FLOOR

SECOND FLOOR

PARTIAL UNFINISHED BASEMENT

Seller reserves the right to make changes or modifications to plans, are not to scale, and may not accurately depict the homes or lots as they are built. These illustrations may depict options and features that are not standard on all models. Optional features and the fight contract of the fight