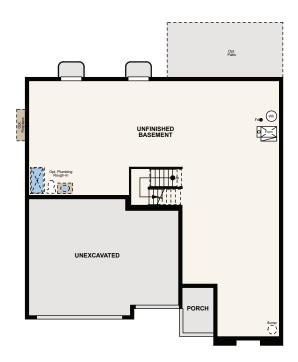

## Floor Plan



## SKYLINE RIDGE PRESTIGE COLLECTION

CORNELL II | RESIDENCE 50265

TWO-STORY | APPROX. 3,256 - 4,253 SQ. FT | 5-6 BEDS | 4.5 BATHS | 3 BAY GARAGE









## Skyline Ridge Prestige Collection CORNELL II | RESIDENCE 50265

## Floor Plans







FIRST FLOOR





SECOND FLOOR

PARTIAL UNFINISHED BASEMENT



Seller reserves the right to make changes or modifications to plans, are not to scale, and may not accurately depict the homes or lots as they are built. These illustrations may depict options and features that are not standard on all models. Optional features and the fight contract of the fight



**OPT. FULL UNFINISHED BASEMENT**