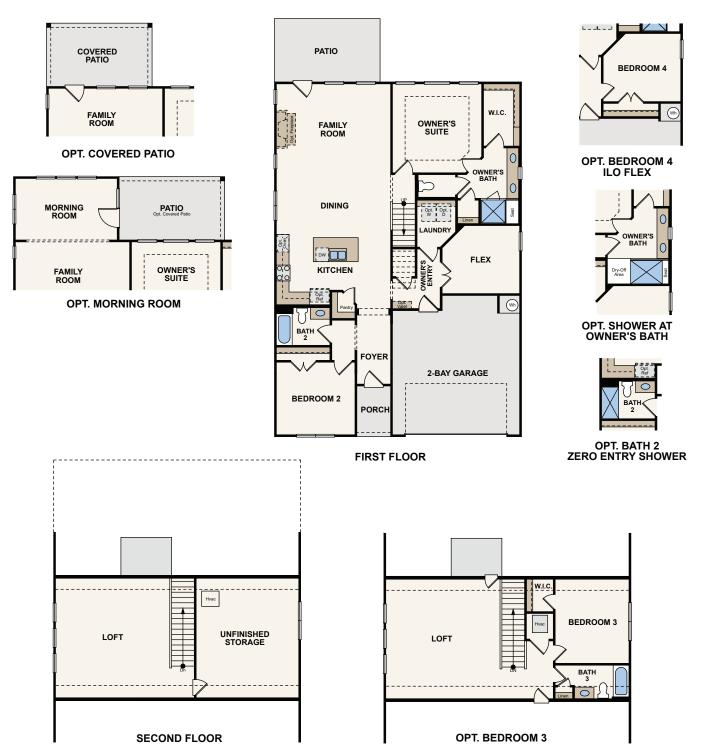

## 2097 SQ. FT. | TWO STORY | 2 BEDROOM | 2 BATHROOMS | 2-CAR GARAGE

In a continuous effort by Century Communities to improve the quality of your home, we reserve the right to change features, options, plans and specifications without notice. Floorplans and elevation renderings are conceptual artists' renderings for marketing purposes only. Elevations and floorplans may vary based on actual homesite and Century Communities may be required to build the home in a mirror image to the floorplans shown, including the garage, due to construction and building design requirements of the homesite. Significant changes may be made during or after the construction of the model homes. Century Communities reserves the right to modify, relocate or eliminate any or all of the features, specifications, plan utilities, design or shape thereof without notice or obligations to the purchaser. Please see your onsite sales associate for additional information. Brick/Stone returns are not standard on the elevations, please see your onsite agent for details. Century Communities. Revised 11/16/2020