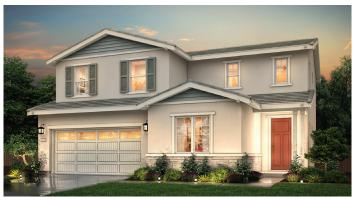

## CIELO AT SAND CREEK

HORIZON COLLECTION | THE LILY - PLAN 4

2,091 SQ. FT. | TWO STORY | 4 BEDROOMS | LOFT | OPT. BEDROOM 5 | 3 BATHROOMS | 2 BAY GARAGE

**ELEVATION A - SPANISH** 

**ELEVATION B - CALIFORNIA RANCH** 