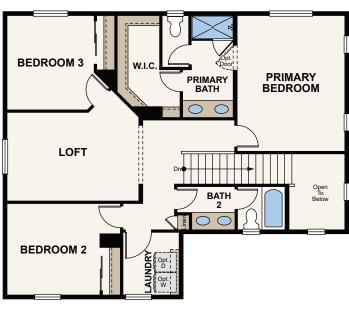

## CIELO AT SAND CREEK

HORIZON COLLECTION | THE LILY - PLAN 4

2,091 SQ. FT. | TWO STORY | 4 BEDROOMS | LOFT | OPT. BEDROOM 5 | 3 BATHROOMS | 2 BAY GARAGE

**ELEVATION A - SPANISH** 

**ELEVATION B - CALIFORNIA RANCH** 

## Floor Plans

**FIRST FLOOR** 

**SECOND FLOOR** 

**OPT. BEDROOM 5** 

Price, plans and terms are effective on the date of publication and subject to change without notice. Depictions of homes or other features are conceptual. Decorative items and other items shown may be decorator suggestions that are not included in the purchase price and availability may vary. Persons in photos do not reflect racial preference and housing is open to all without regard to race, color, religion, sex, handicap, familial status, or national origin. ©2022 Century Communities.