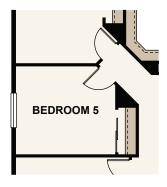

## CIELO AT SAND CREEK

HORIZON COLLECTION | THE LILY - PLAN 4

2,091 SQ. FT. | TWO STORY | 4 BEDROOMS | LOFT | OPT. BEDROOM 5 | 3 BATHROOMS | 2 BAY GARAGE

**ELEVATION A - SPANISH** 

**ELEVATION B - CALIFORNIA RANCH** 

## Floor Plans

**FIRST FLOOR** 

**SECOND FLOOR** 

**OPT. BEDROOM 5** 

Price, plans and terms are effective on the date of publication and subject to change without notice. Depictions of homes or other features are conceptual. Decorative items and other items shown may be decorator suggestions that are not included in the purchase price and availability may vary. Persons in photos do not reflect racial preference and housing is open to all without regard to race, color, religion, sex, handicap, familial status, or national origin. ©2022 Century Communities.