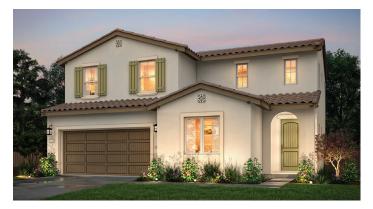

## CIELO AT SAND CREEK

HORIZON COLLECTION | THE LILY - PLAN 4

2,091 SQ. FT. | TWO STORY | 4 BEDROOMS | LOFT | OPT. BEDROOM 5 | 3 BATHROOMS | 2 BAY GARAGE

**ELEVATION A - SPANISH** 

**ELEVATION B - CALIFORNIA RANCH** 