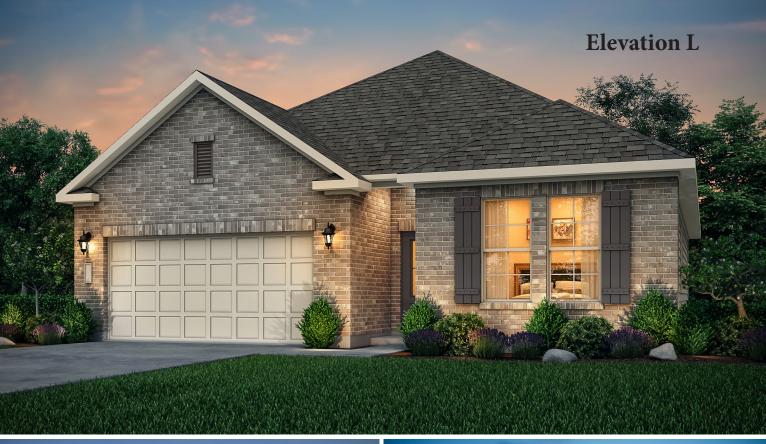

## THE WOODLANDS HILLS

HEWITT 1,588 SQ FT, 3 BED, 2 BATH

Price, plans and terms are effective on the date of publication and subject to change without notice. Depictions of homes or other features are conceptual. Decorative items and other items shown may be decorator suggestions that are not included in the purchase price and availability may vary. Persons in photos do not reflect racial preference and housing is open to all without regard to race, color, religion, sex, handicap, familial status, or national origin. ©2020 Century Communities. 08.26.20