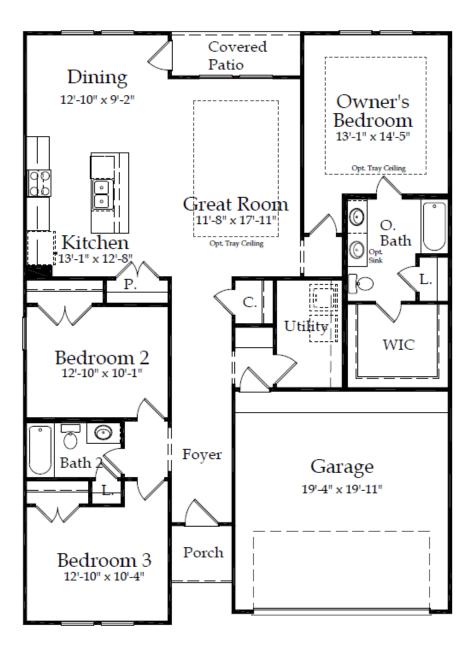

## THE WOODLANDS HILLS

HEWITT 1,588 SQ FT, 3 BED, 2 BATH

Price, plans and terms are effective on the date of publication and subject to change without notice. Depictions of homes or other features are conceptual. Decorative items and other items shown may be decorator suggestions that are not included in the purchase price and availability may vary. Persons in photos do not reflect racial preference and housing is open to all without regard to race, color, religion, sex, handicap, familial status, or national origin. ©2020 Century Communities. 08.26.20