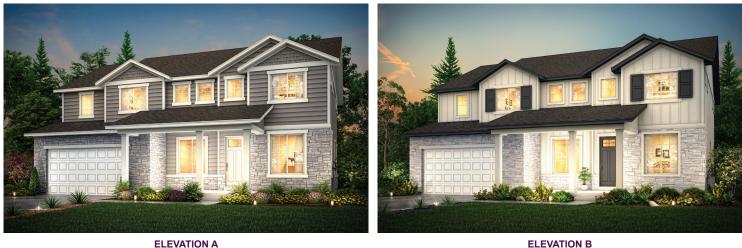

## SIERRA | PLAN 49202

2947-4130 SQ. FT | 2-STORY | 4--6 BEDROOMS | 3.5-4.5 BATHROOMS | 3-4 BAY GARAGE OPTIONS INCLUDE SUNROOM, 4TH BAY GARAGE, GRAND MASTER BATH & MORE

**ELEVATION A** 

**ELEVATION C** 

Price, plans and terms are effective on the date of publication and subject to change without notice. Depictions of homes or other features are conceptual. Decorative items and other items shown may be decorator suggestions that are not included in the purchase price and availability may vary. Persons in photos do not reflect racial preference and housing is open to all without regard to race, color, religion, sex, handicap, familial status, or national origin. ©2021 Century Communities.