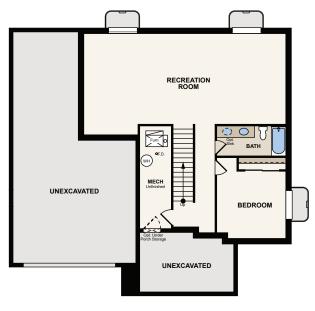

## Floor Plans

**OPT. UNFINISHED BASEMENT W/SUNROOM** 

**OPT. FINISHED BASEMENT W/SUNROOM** 

UNFINISHED BASEMENT

OPT. WALKOUT SUNROOM BASEMENT PLAN

**OPT. WALKOUT BASEMENT PLAN** 

FINISHED BASEMENT

Price, plans and terms are effective on the date of publication and subject to change without notice. Depictions of homes or other features are conceptual. Decorative items and other items shown may be decorator suggestions that are not included in the purchase price and availability may vary. Persons in photos do not reflect racial preference and housing is open to all without regard to race, color, religion, sex, handicap, familial status, or national origin. ©2021 Century Communities.