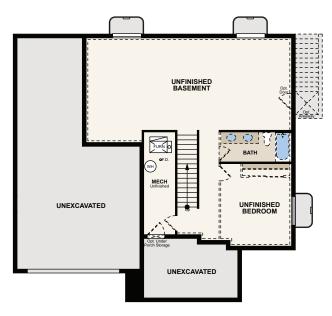

## Floor Plans

**OPT. UNFINISHED BASEMENT W/SUNROOM** 

**OPT. FINISHED BASEMENT W/SUNROOM** 

UNFINISHED BASEMENT

OPT. WALKOUT SUNROOM BASEMENT PLAN

**OPT. WALKOUT BASEMENT PLAN** 

FINISHED BASEMENT

Price, plans and terms are effective on the date of publication and subject to change without notice. Depictions of homes or other features are conceptual. Decorative items and other items shown may be decorator suggestions that are not included in the purchase price and availability may vary. Persons in photos do not reflect racial preference and housing is open to all without regard to race, color, religion, sex, handicap, familial status, or national origin. ©2021 Century Communities.