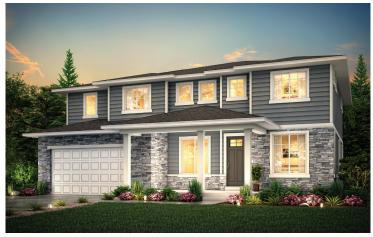

## SIERRA | PLAN 49202

2947-4130 SQ. FT | 2-STORY | 4--6 BEDROOMS | 3.5-4.5 BATHROOMS | 3-4 BAY GARAGE OPTIONS INCLUDE SUNROOM, 4TH BAY GARAGE, GRAND MASTER BATH & MORE

**ELEVATION A** 

**ELEVATION C** 

Price, plans and terms are effective on the date of publication and subject to change without notice. Depictions of homes or other features are conceptual. Decorative items and other items shown may be decorator suggestions that are not included in the purchase price and availability may vary. Persons in photos do not reflect racial preference and housing is open to all without regard to race, color, religion, sex, handicap, familial status, or national origin. ©2021 Century Communities.