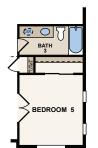

SECOND FLOOR

BEDROOM 6

**OPT. BEDROOM 6 ILO LOFT** 

OPT. BEDROOM 5

OPT. GRAND PRIMARY BATH