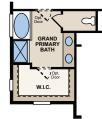

SECOND FLOOR

BEDROOM 6

**OPT. BEDROOM 6 ILO LOFT** 

OPT. BEDROOM 5

OPT. GRAND PRIMARY BATH