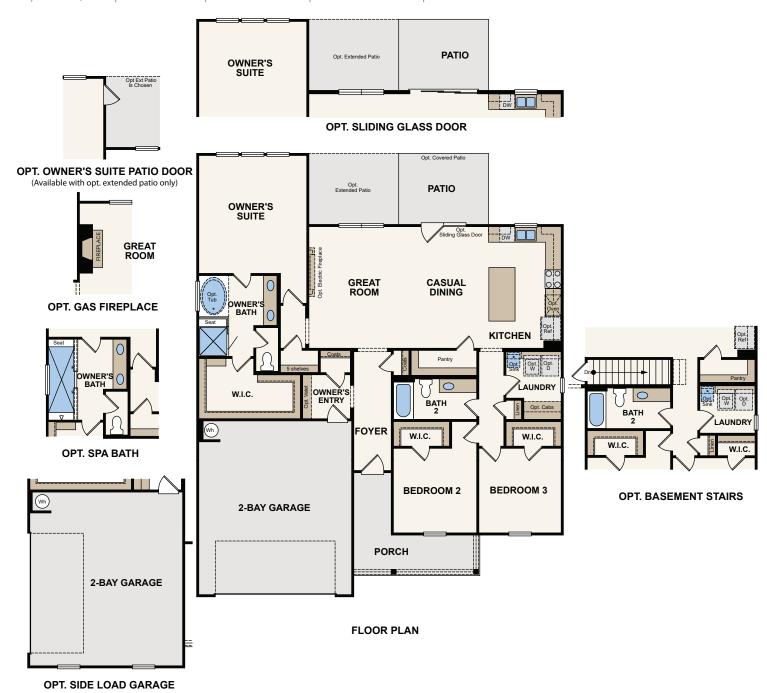

## Floor Plans

## **AZALEA**

1,816 SQ. FT. | ONE STORY | 3 BEDROOMS | 2 BATHROOMS | 2 BAY GARAGE

In a continuous effort by Century Communities to improve the quality of your home, we reserve the right to change features, options, plans and specifications without notice. Floorplans and elevation renderings are conceptual artists' renderings for marketing purposes only. Elevations and floorplans may vary based on actual homesite and Century Communities may be required to build the home in a mirror image to the floorplans shown, including the garage, due to construction and building design requirements of the homesite. Significant changes may be made during or after the construction of the model homes. Century Communities reserves the right to modify, relocate or eliminate any or all of the features, specifications, plan utilities, design or shape thereof without notice or obligations to the purchaser. Please see your onsite sales associate for additional information. Brick/Stone returns are not standard on the elevations, please see your onsite agent for details. Century Communities. Revised 08/20/2020