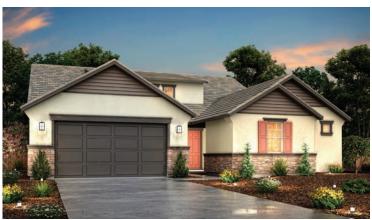

## Elevations - Jasper

## **MONARCH**

JASPER | PLAN 2499

2,499-3,333 SQ. FT. | SINGLE -TO TWO STORY | 3-5 BEDROOMS | 2.5-3.5 BATHROOMS | 2-3 BAY GARAGE

**SPANISH - ELEVATION A** 

**COTTAGE - ELEVATION B** 

**BUGALOW - ELEVATION C** 