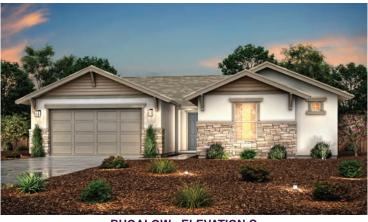

## **MONARCH**

JASPER | PLAN 2499

2,499-3,333 SQ. FT. | SINGLE -TO TWO STORY | 3-5 BEDROOMS | 2.5-3.5 BATHROOMS | 2-3 BAY GARAGE

**SPANISH - ELEVATION A** 

**COTTAGE - ELEVATION B** 

**BUGALOW - ELEVATION C** 