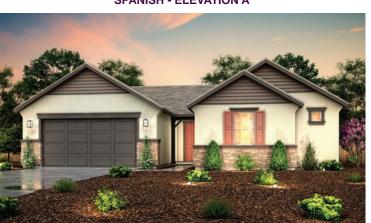

## **MONARCH**

JASPER | PLAN 2499

2,499-3,333 SQ. FT. | SINGLE -TO TWO STORY | 3-5 BEDROOMS | 2.5-3.5 BATHROOMS | 2-3 BAY GARAGE

**SPANISH - ELEVATION A** 

**COTTAGE - ELEVATION B** 

**BUGALOW - ELEVATION C** 