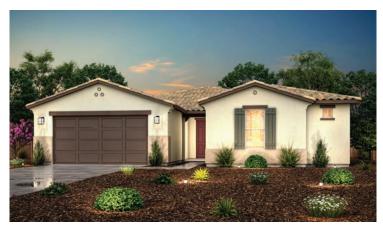

## **MONARCH**

JASPER | PLAN 2499

2,499-3,333 SQ. FT. | SINGLE -TO TWO STORY | 3-5 BEDROOMS | 2.5-3.5 BATHROOMS | 2-3 BAY GARAGE

**SPANISH - ELEVATION A** 

**COTTAGE - ELEVATION B** 

**BUGALOW - ELEVATION C** 