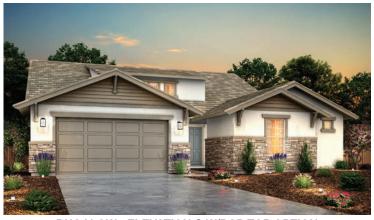

## Elevations - Jasper

## **MONARCH**

JASPER | PLAN 2499

2,499-3,333 SQ. FT. | SINGLE -TO TWO STORY | 3-5 BEDROOMS | 2.5-3.5 BATHROOMS | 2-3 BAY GARAGE

**SPANISH - ELEVATION A** 

**COTTAGE - ELEVATION B** 

**BUGALOW - ELEVATION C** 