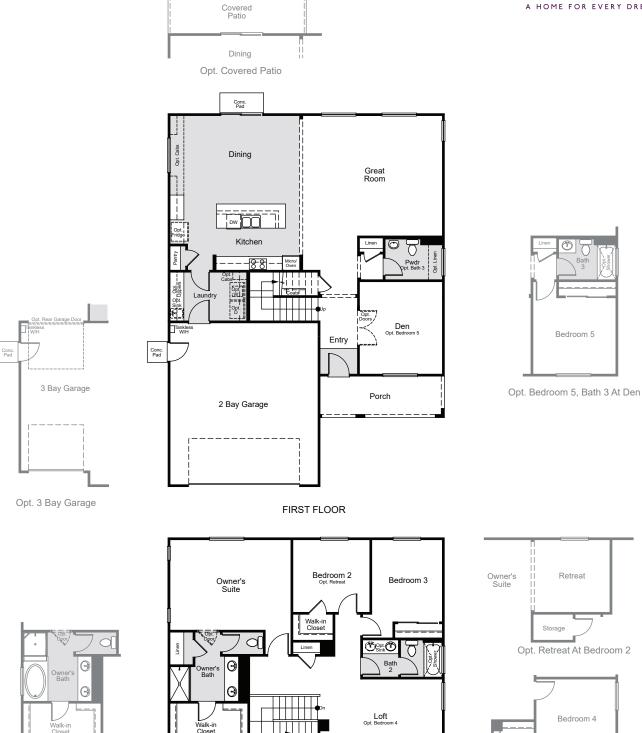

## ARROYO COLLECTION

2,528 SQ. FT. | TWO-STORY | 3 BEDROOM | 2.5 BATHROOMS | 2 BAY GARAGE OPTIONAL: COVERED PATIO | BEDROOM 5, BATH 3 AT DEN | RETREAT AT BEDROOM 2 | OWNERS TUB AT OWNERS BATH | BEDROOM 4 AT LOFT | 3 BAY GARAGE

## Floor Plans

Opt. Owner's Tub At Owner's Bath

SECOND FLOOR

Opt. Retreat At Bedroom 2

Opt. Bedroom 4 At Loft

Price, plans and terms are effective on the date of publication and subject to change without notice. Depictions of homes or other features are conceptual. Decorative items and other items shown may be decorator suggestions that are not included in the purchase price and availability may vary. Persons in photos do not reflect racial preference and housing is open to all without regard to race, color, religion, sex, handicap, familial status, or national origin. ©2020 Century Communities.