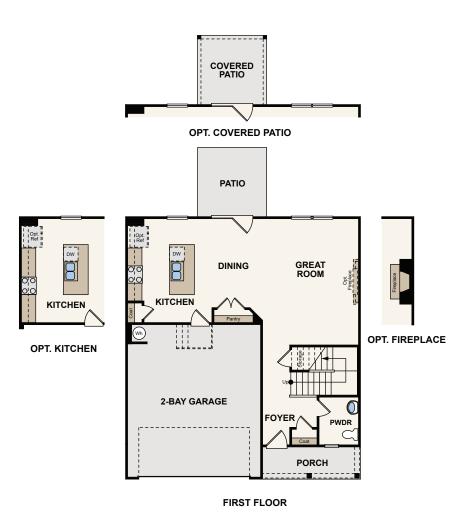

## **PREMIER SERIES**

**PLAN 1944** 

APPROX. 1,944 SQ. FT. | 3-4 BEDROOMS | 2.5 BATHROOMS | 2-BAY GARAGE

**ELEVATION A** 

**ELEVATION C** 

Price, plans and terms are effective on the date of publication and subject to change without notice. Depictions of homes or other features are conceptual. Decorative items and other items shown may be decorator suggestions that are not included in the purchase price and availability may vary. Persons in photos do not reflect racial preference and housing is open to all without regard to race, color, religion, sex, handicap, familial status, or national origin. ©2020 Century Communities.