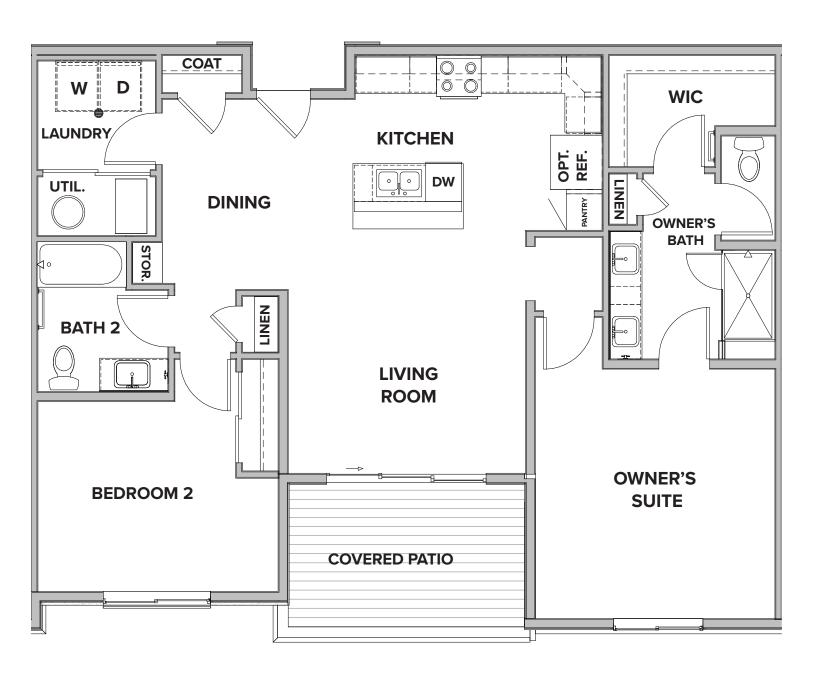

## THE TRAILS AT WESTCREEK

**RESIDENCE 2B** 

APPROX. 1,203 SQ. FT. | 2 BEDS | 2 BATHS

Price, plans and terms are effective on the date of publication and subject to change without notice. Depictions of homes or other features are conceptual. Decorative items and other items shown may be decorator suggestions that are not included in the purchase price and availability may vary. Persons in photos do not reflect racial preference and housing is open to all without regard to race, color, religion, sex, handicap, familial status, or national origin. ©2020 Century Communities, Inc.

## Floor Plans

Price, plans and terms are effective on the date of publication and subject to change without notice. Depictions of homes or other features are conceptual. Decorative items and other items shown may be decorator suggestions that are not included in the purchase price and availability may vary. Persons in photos do not reflect racial preference and housing is open to all without regard to race, color, religion, sex, handicap, familial status, or national origin. ©2020 Century Communities, Inc.