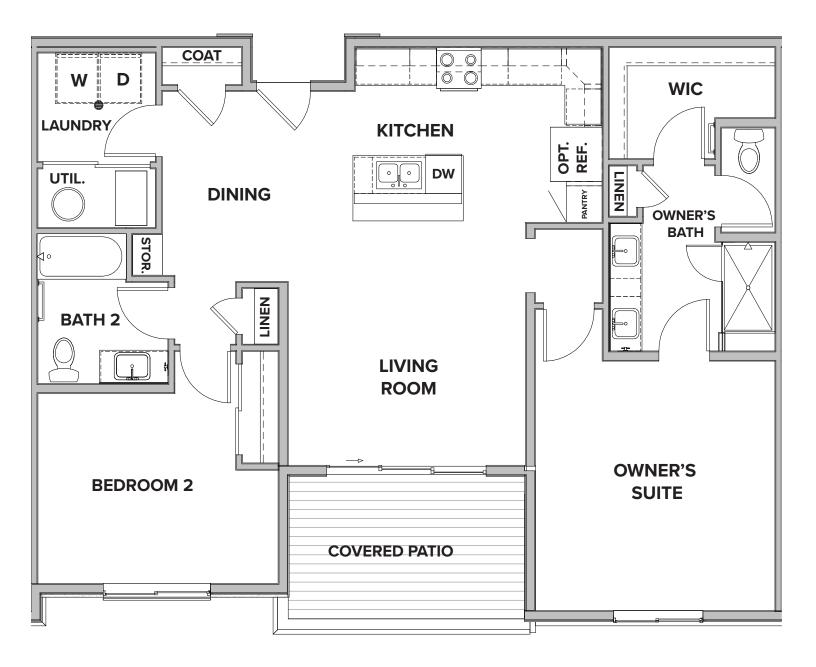

## THE TRAILS AT WESTCREEK

**RESIDENCE 2B** 

## APPROX. 1,203 SQ. FT. | 2 BEDS | 2 BATHS

Price, plans and terms are effective on the date of publication and subject to change without notice. Depictions of homes or other features are conceptual. Decorative items and other items shown may be decorator suggestions that are not included in the purchase price and availability may vary. Persons in photos do not reflect racial preference and housing is open to all without regard to race, color, religion, sex, handicap, familial status, or national origin. ©2020 Century Communities, Inc.