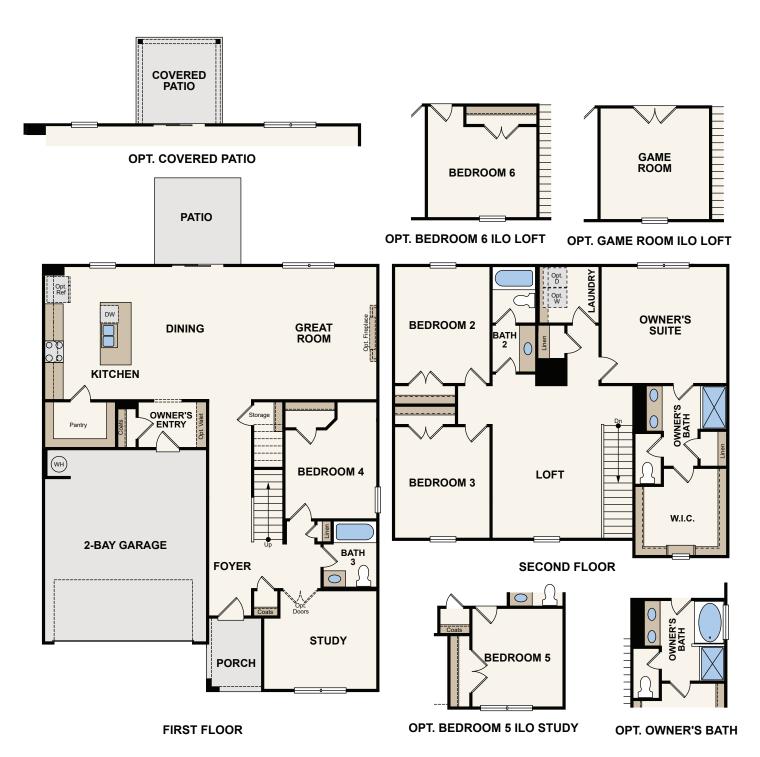

## Harding

APPROX. 2,570 SQ.FT | TWO-STORY | 4 BEDROOMS | 3 BATHROOMS | 2-CAR GARAGE A HOME FOR EVERY DREAM

In a continuous effort by Century Communities to improve the quality of your home, we reserve the right to change features, options, plans and specifications without notice. Floorplans and elevation renderings are conceptual artists' renderings for marketing purposes only. Elevations and floorplans may vary based on actual homesite and Century Communities may be required to build the home in a mirror image to the floorplans shown, including the garage, due to construction and building design requirements of the homesite. Significant changes may be made during or after the construction of the model homes. Century Communities reserves the right to modify, relocate or eliminate any or all of the features, specifications, plan utilities, design or shape thereof without notice or obligations to the purchaser. Please see your onsite sales associate for additional information. Brick/Stone returns are not standard on the elevations, please see your onsite agent for details. Century Communities. Revised 04/22/2021