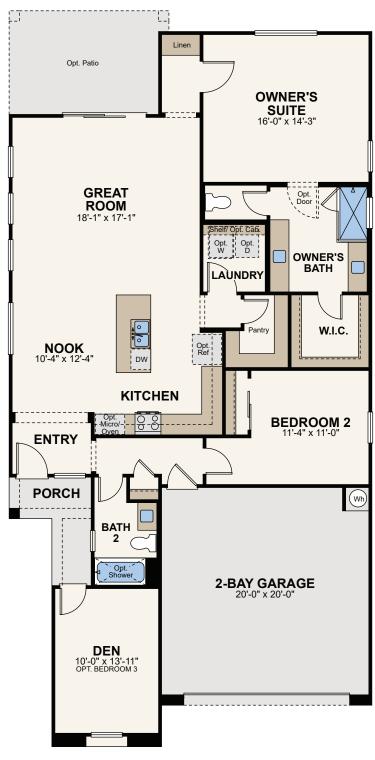

## Floor Plan

FIRST FLOOR PRELIMINARY

**OPT. BEDROOM 3** 

**OPT. OWNER'S BATH TUB/SHOWER** 

**OPT. LUXURY SHOWER** AT MASTER BATH

Seller reserves the right to make changes or modifications to plans, amenities, maps, plan specifications, materials, features that are not to scale, and may not accurately depict the homes or lots as they are built. These illustrations may depict options and features that are not standard on all models. Optional features may be included in the purchase, and if included, will vary according to size and location of the lot. Exterior treatments, square footages, window locations, and reflections, and other amenities are for display purposes only. All prices, plans, standard features, specifications, options, landscaping, fencing, and other amenities are for display purposes only. All prices only and not a part of a legal contract. Square footages, will only a purpose only. All prices, plans, standard features, specifications, options, landscaping, fencing, and other amenities are for display purposes only. All prices only and not a part of a legal contract. Square footages are approximate. All prices, plans, standard features, specifications, options, landscaping, fencing, and other amenities are for display purposes only. All prices only and not a part of a legal contract. Square footages are approximate. All prices, plans, standard features, specifications, options, availability and estimated delivery dates are subject to change without prior notice. Additional restrictions may apply. See a New Home Counsellor for further details. Depictions of homes or other features are conceptual. Decorative items and other items shown may be decorator suggestions that are not POPPATUNITY included in the purchase price and availability may vary. Persons in photos do not reflect racial preference and housing is open to all without regard to race, color, religion, sex, handicap, familial status, or national origin. ©2020 Century Communities.