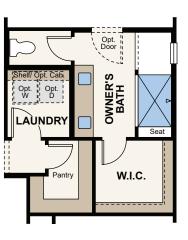

## Floor Plan

FIRST FLOOR PRELIMINARY

**OPT. BEDROOM 3** 

**OPT. OWNER'S BATH TUB/SHOWER** 

**OPT. LUXURY SHOWER** AT MASTER BATH

Seller reserves the right to make changes or modifications to plans, amenities, maps, plan specifications, materials, features that are not to scale, and may not accurately depict the homes or lots as they are built. These illustrations may depict options and features that are not standard on all models. Optional features may be included in the purchase, and if included, will vary according to size and location of the lot. Exterior treatments, square footages, window locations, and reflections, and other amenities are for display purposes only. All prices, plans, standard features, specifications, options, landscaping, fencing, and other amenities are for display purposes only. All prices only and not a part of a legal contract. Square footages, will only a purpose only. All prices, plans, standard features, specifications, options, landscaping, fencing, and other amenities are for display purposes only. All prices only and not a part of a legal contract. Square footages are approximate. All prices, plans, standard features, specifications, options, landscaping, fencing, and other amenities are for display purposes only. All prices only and not a part of a legal contract. Square footages are approximate. All prices, plans, standard features, specifications, options, availability and estimated delivery dates are subject to change without prior notice. Additional restrictions may apply. See a New Home Counsellor for further details. Depictions of homes or other features are conceptual. Decorative items and other items shown may be decorator suggestions that are not POPPATUNITY included in the purchase price and availability may vary. Persons in photos do not reflect racial preference and housing is open to all without regard to race, color, religion, sex, handicap, familial status, or national origin. ©2020 Century Communities.