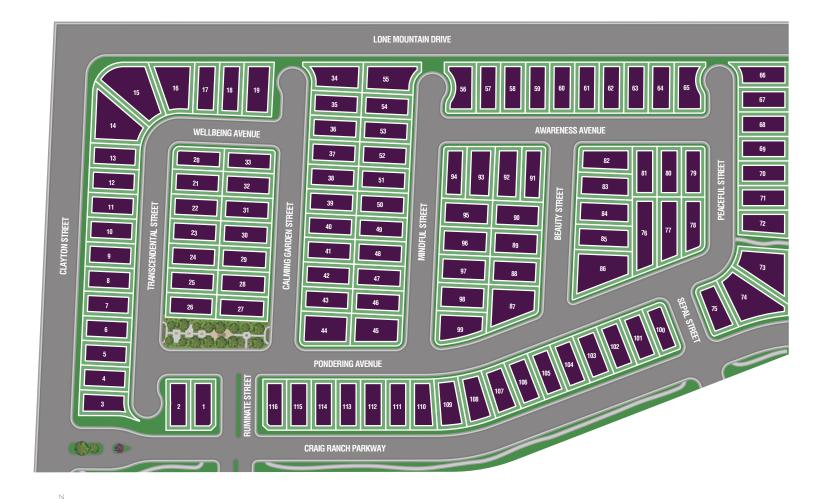

## Site Plan



## **CRAIG RANCH**

**RESIDENCE 1635** 

1,635 SQ.FT. | 2-3 BEDROOMS | 2 BATHS | 2 BAY GARAGES











Craig Ranch
THE SERENITY COLLECTION
RESIDENCE 1635

## Floor Plan



FIRST FLOOR PRELIMINARY















**OPT. BEDROOM 3** 

**OPT. OWNER'S BATH TUB/SHOWER** 

**OPT. LUXURY SHOWER** AT MASTER BATH



Seller reserves the right to make changes or modifications to plans, amenities, maps, plan specifications, materials, features that are not to scale, and may not accurately depict the homes or lots as they are built. These illustrations may depict options and features that are not standard on all models. Optional features may be included in the purchase, and if included, will vary according to size and location of the lot. Exterior treatments, square footages, window locations, and reflections, and other amenities are for display purposes only. All prices, plans, standard featur