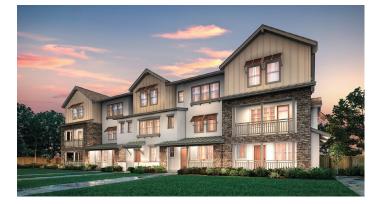

## ENCLAVE AT MISSION FALLS THE CASCADE COLLECTION

2,154-2,242 SQ. FT. | THREE-STORY TOWNHOME-STYLE CONDO |3 BEDROOMS | 3.5 BATHROOMS | 2 BAY GARAGE | ELEVATOR

3 PLEX

4 PLEX

5 PLEX

6 PLEX

Price, plans and terms are effective on the date of publication and subject to change without notice. Depictions of homes or other features are conceptual. Decorative items and other items shown may be decorator suggestions that are not included in the purchase price and availability may vary. Persons in photos do not reflect racial preference and housing is open to all without regard to race, color, religion, sex, handicap, familial status, or national origin. ©2020 Century Communities.