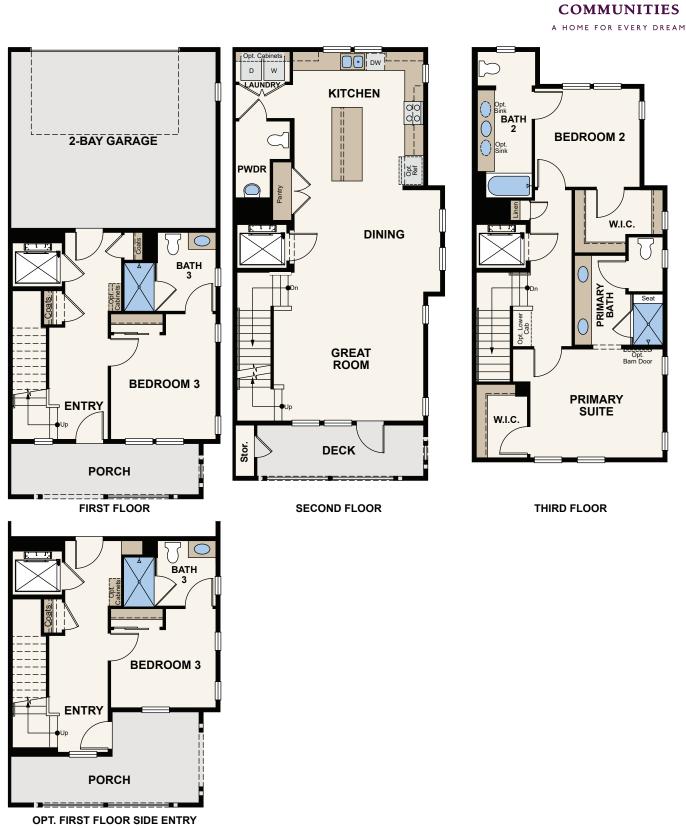

## ENCLAVE AT MISSION FALLS THE CASCADE COLLECTION

2,154-2,242 SQ. FT. | THREE-STORY TOWNHOME-STYLE CONDO |3 BEDROOMS | 3.5 BATHROOMS | 2 BAY GARAGE | ELEVATOR

3 PLEX

4 PLEX

5 PLEX

6 PLEX

Price, plans and terms are effective on the date of publication and subject to change without notice. Depictions of homes or other features are conceptual. Decorative items and other items shown may be decorator suggestions that are not included in the purchase price and availability may vary. Persons in photos do not reflect racial preference and housing is open to all without regard to race, color, religion, sex, handicap, familial status, or national origin. ©2020 Century Communities.

## Floor Plans

Price, plans and terms are effective on the date of publication and subject to change without notice. Depictions of homes or other features are conceptual. Decorative items and other items shown may be decorator suggestions that are not included in the purchase price and availability may vary. Persons in photos do not reflect racial preference and housing is open to all without regard to race, color, religion, sex, handicap, familial status, or national origin. ©2021 Century Communities.