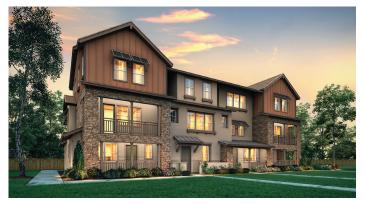

## ENCLAVE AT MISSION FALLS THE CASCADE COLLECTION

2,154-2,242 SQ. FT. | THREE-STORY TOWNHOME-STYLE CONDO |3 BEDROOMS | 3.5 BATHROOMS | 2 BAY GARAGE | ELEVATOR

3 PLEX

4 PLEX

5 PLEX

6 PLEX

Price, plans and terms are effective on the date of publication and subject to change without notice. Depictions of homes or other features are conceptual. Decorative items and other items shown may be decorator suggestions that are not included in the purchase price and availability may vary. Persons in photos do not reflect racial preference and housing is open to all without regard to race, color, religion, sex, handicap, familial status, or national origin. ©2020 Century Communities.