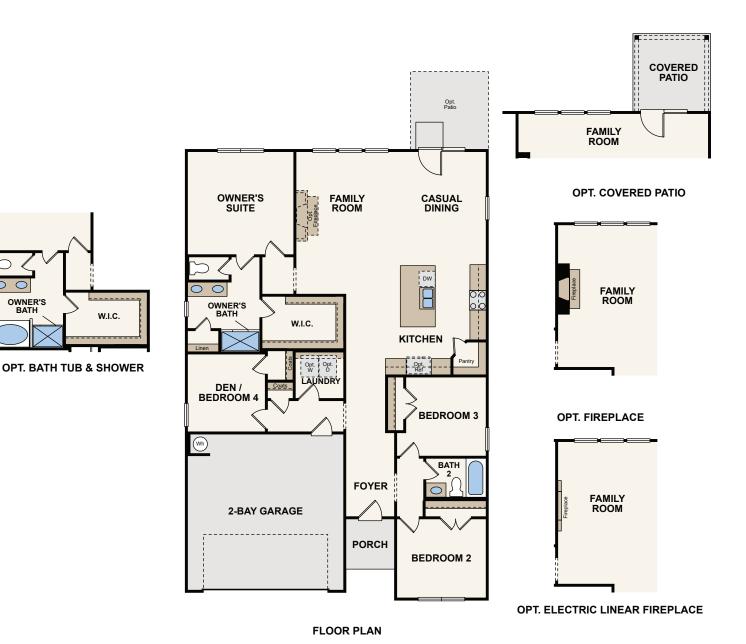

## Oakleigh

1758 SQ. FT. | ONE STORY | 4 BEDROOM | 2 BATHROOMS | 2-CAR GARAGE

In a continuous effort by Century Communities to improve the quality of your home, we reserve the right to change features, options, plans and specifications without notice. Floorplans and elevation renderings are conceptual artists' renderings for marketing purposes only. Elevations and floorplans may vary based on actual homesite and Century Communities may be required to build the home in a mirror image to the floorplans shown, including the garage, due to construction and building design requirements of the homesite. Significant changes may be made during or after the construction of the model homes. Century Communities reserves the right to modify, relocate or eliminate any or all of the features, specifications, plan utilities, design or shape thereof without notice or obligations to the purchaser. Please see your onsite sales associate for additional information. Brick/Stone returns are not standard on the elevations, please see your onsite agent for details. Century Communities. Revised 11/12/2020