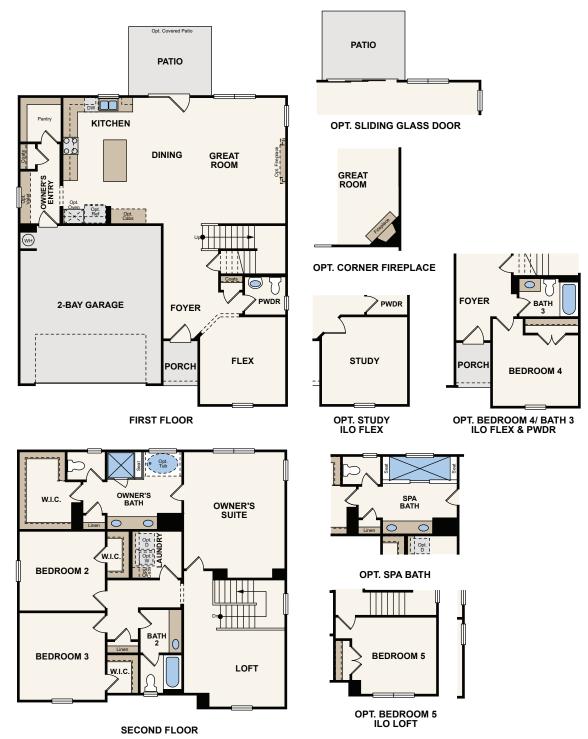

## Floor Plans

## **MAPLE**

2,504-2,517 SQ. FT. | TWO STORY | 3 BEDROOMS | 2.5 BATHROOMS | 2 BAY GARAGE

In a continuous effort by Century Communities to improve the quality of your home, we reserve the right to change features, options, plans and specifications without notice. Floorplans and elevation renderings are conceptual artists' renderings for marketing purposes only. Elevations and floorplans may vary based on actual homesite and Century Communities may be required to build the home in a mirror image to the floorplans shown, including the garage, due to construction and building design requirements of the homesite. Significant changes may be made during or after the construction of the model homes. Century Communities reserves the right to modify, relocate or eliminate any or all of the features, specifications, plan utilities, design or shape thereof without notice or obligations to the purchaser. Please see your onsite sales associate for additional information. Brick/Stone returns are not standard on the elevations, please see your onsite agent for details. Century Communities. Revised 08/31/2020