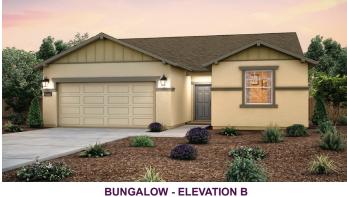

## **OLIVEWOOD**

THE COBALT | PLAN 1697

1,697 SQ. FT. | ONE-STORY | 2-3 BEDROOMS | 2 BATHROOMS | 2-BAY GARAGE

**EARLY CALIFORNIA - ELEVATION A** 

**COTTAGE - ELEVATION C** 

Price, plans and terms are effective on the date of publication and subject to change without notice. Depictions of homes or other features are conceptual. Decorative items and other items shown may be decorator suggestions that are not included in the purchase price and availability may vary. Persons in photos do not reflect racial preference and housing is open to all without regard to race, color, religion, sex, handicap, familial status, or national origin. ©2021 Century Communities.