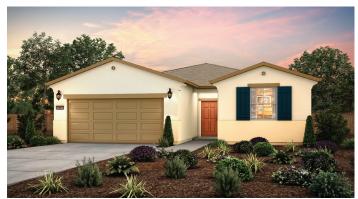

## **OLIVEWOOD**

THE COBALT | PLAN 1697

1,697 SQ. FT. | ONE-STORY | 2-3 BEDROOMS | 2 BATHROOMS | 2-BAY GARAGE

**EARLY CALIFORNIA - ELEVATION A** 

**COTTAGE - ELEVATION C** 

Price, plans and terms are effective on the date of publication and subject to change without notice. Depictions of homes or other features are conceptual. Decorative items and other items shown may be decorator suggestions that are not included in the purchase price and availability may vary. Persons in photos do not reflect racial preference and housing is open to all without regard to race, color, religion, sex, handicap, familial status, or national origin. ©2021 Century Communities.