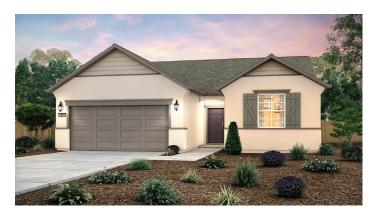

## **OLIVEWOOD**

THE COBALT | PLAN 1697

1,697 SQ. FT. | ONE-STORY | 2-3 BEDROOMS | 2 BATHROOMS | 2-BAY GARAGE

**EARLY CALIFORNIA - ELEVATION A** 

**COTTAGE - ELEVATION C** 

Price, plans and terms are effective on the date of publication and subject to change without notice. Depictions of homes or other features are conceptual. Decorative items and other items shown may be decorator suggestions that are not included in the purchase price and availability may vary. Persons in photos do not reflect racial preference and housing is open to all without regard to race, color, religion, sex, handicap, familial status, or national origin. ©2021 Century Communities.