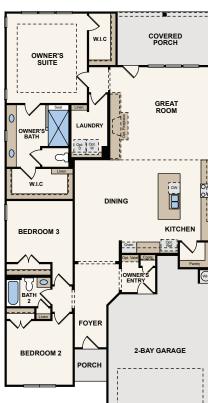

## **SIENNA**

APPROX. 2,109 SQ. FT. | ONE-STORY HOME | 3 BEDROOMS | 2-3 BATHROOMS | 2 BAY GARAGE



**ELEVATION A** 



**ELEVATION B** 



**ELEVATION C** 



**ELEVATION D** 



**ELEVATION E** 



Price, plans and terms are effective on the date of publication and subject to change without notice. Depictions of homes or other features are conceptual. Decorative items and other items shown may be decorator suggestions that are not included in the purchase price and availability may vary. Persons in photos do not reflect racial preference and housing is open to all without regard to race, color, religion, sex, handicap, familial status, or national origin. ©2020 Century Communities.

## Floor Plans



A HOME FOR EVERY DREAM

COVERED PATIO



## **OPT. LAUNDRY CABINET ILO LINEN**



**FLOOR PLAN** 



**OPT. STUDY ILO BEDROOM 2** 

**OPT. ZERO ENTRY SHOWER** 





ΡΔΤΙΟ

UNFINISHED

**OPT. LOFT / STORAGE** 



OPT. LOFT / BEDROOM / BATH 3



STAIRS W/ OPT. 2ND FLOOR



Price, plans and terms are effective on the date of publication and subject to change without notice. Depictions of homes or other features are conceptual. Decorative items and other items shown may be decorator suggestions that are not included in the purchase price and availability may vary. Persons in photos do not reflect racial preference and housing is open to all without regard to race, color, religion, sex, handicap, familial status, or national origin. ©2020 Century Communities.