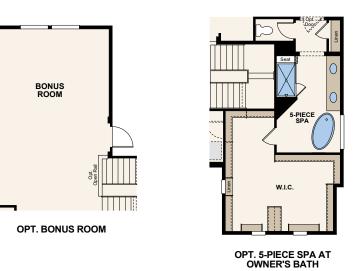

### THE CAMBRIDGE APPROX. 3,797 SQ. FT. | TWO-STORY 4-5 BEDROOMS | 3.5-4.5 BATHROOMS | 3-BAY SPLIT GARAGE

**OPT. FULL UNFINISHED BASEMENT** 