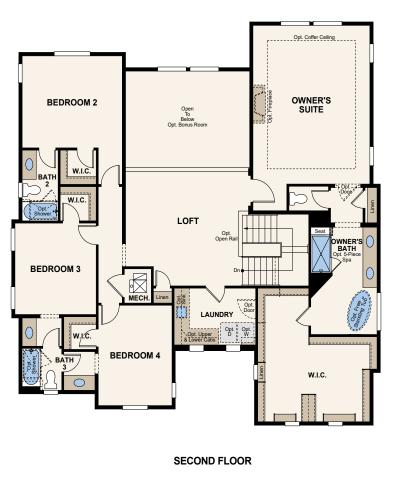

## **THE CAMBRIDGE RESIDENCE 50280**

FIRST FLOOR

PARTIAL UNFINISHED BASEMENT

### THE CAMBRIDGE APPROX. 3,797 SQ. FT. | TWO-STORY 4-5 BEDROOMS | 3.5-4.5 BATHROOMS | 3-BAY SPLIT GARAGE

**OPT. FULL UNFINISHED BASEMENT** 