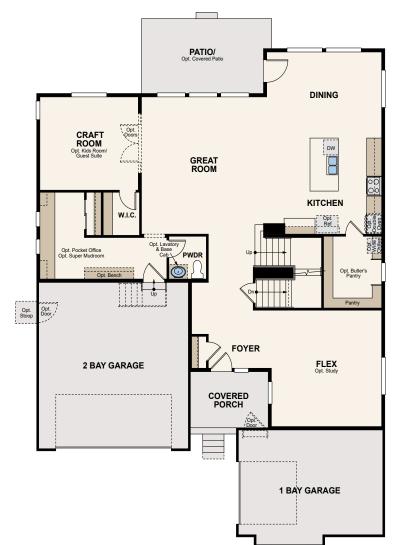

## **THE CAMBRIDGE RESIDENCE 50280**

FIRST FLOOR

PARTIAL UNFINISHED BASEMENT

#### OPT. KIDS ROOM W/ SUPER MUD ROOM

lerings are artist's conceptions, are not to scale, and may not accurately depict the homes or lots as they are built. These illustrations may depict options and features that are not standard on all models. Optional features may be included in the purchase, and if included, will vary according to ies, maps, plan specifications, materials, features, and colors without notice. Maps, plans, landscaping and elevatior nents, square footages, window locations, and room configurations may vary with elevation. Model home interior decorating, options, landscaping, fencing, and other amenities are for display purposes only. All marketing material is for illustrative purposes only ates are subject to change size and location of the lot. Exterior treat without prior notice. Additional restrictions may apply. See a New Home Counsellor for further details. Depictions of homes or other features are conceptual. Decorative items shown may be decorator suggestions that are not included in the purchase price and voireifeatures are conceptual. Decorative items shown may be decorator suggestions that are not included in the purchase price and housing is open to all without regard to race, color, religion, sex, handicap, familial status, or national origin.

### THE CAMBRIDGE APPROX. 3,797 SQ. FT. | TWO-STORY 4-5 BEDROOMS | 3.5-4.5 BATHROOMS | 3-BAY SPLIT GARAGE

**OPT. FULL UNFINISHED BASEMENT** 