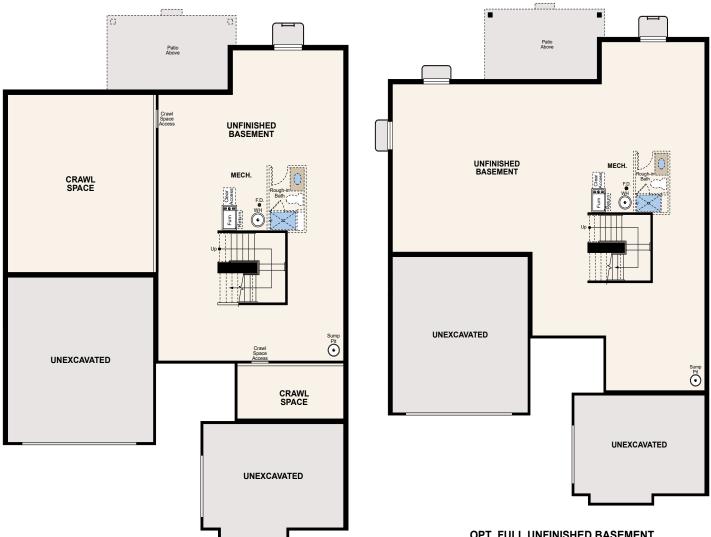

## **THE CAMBRIDGE RESIDENCE 50280**

FIRST FLOOR

PARTIAL UNFINISHED BASEMENT

### THE CAMBRIDGE APPROX. 3,797 SQ. FT. | TWO-STORY 4-5 BEDROOMS | 3.5-4.5 BATHROOMS | 3-BAY SPLIT GARAGE

**OPT. FULL UNFINISHED BASEMENT** 