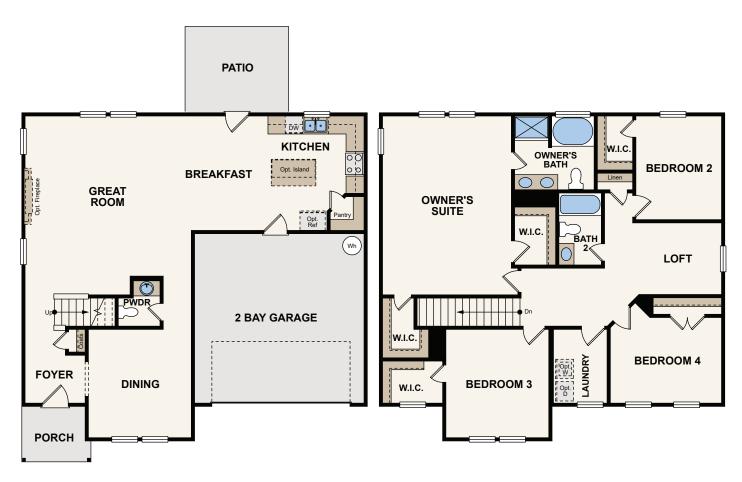

## Harper

2,422 SQ. FT. | TWO STORY | 4 BEDROOMS | 2.5 BATHROOMS | 2-CAR GARAGE

FIRST FLOOR SECOND FLOOR

In a continuous effort by Century Communities to improve the quality of your home, we reserve the right to change features, options, plans and specifications without notice. Floorplans and elevation renderings are conceptual artists' renderings for marketing purposes only. Elevations and floorplans may vary based on actual homesite and Century Communities may be required to build the home in a mirror image to the floorplans shown, including the garage, due to construction and building design requirements of the homesite. Significant changes may be made during or after the construction of the model homes. Century Communities reserves the right to modify, relocate or eliminate any or all of the features, specifications, plan utilities, design or shape thereof without notice or obligations to the purchaser. Please see your onsite sales associate for additional information. Brick/Stone returns are not standard on the elevations, please see your onsite agent for details. Century Communities. Revised 03/10/2021