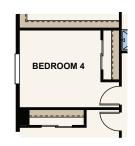

## THE SILVERTHORNE - 39206

TWO-STORY | 2221 SQ. FT | 3-5 BEDS | 2.5-3 BATHS | 2 TO 3 BAY GARAGE

**OPT. FULL UNFINISHED BASEMENT** 

OPT. BUMP OUT AT FIRST FLOOR

OPT. BUMP OUT AT SECOND FLOOR

**OPT. BEDROOM 4** 