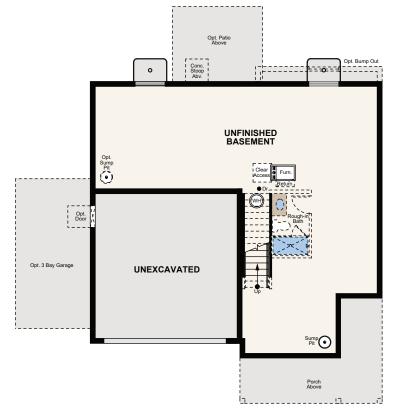

## THE SILVERTHORNE - 39206

TWO-STORY | 2221 SQ. FT | 3-5 BEDS | 2.5-3 BATHS | 2 TO 3 BAY GARAGE

**OPT. FULL UNFINISHED BASEMENT** 

OPT. BUMP OUT AT FIRST FLOOR

OPT. BUMP OUT AT SECOND FLOOR

**OPT. BEDROOM 4** 

**OPT. STAIRS AT BASEMENT** 

OPT. BEDROOM 5 W/ BATH 3