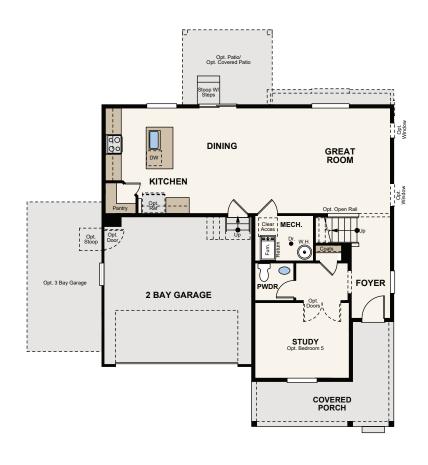

## THE SILVERTHORNE - 39206

TWO-STORY | 2221 SQ. FT | 3-5 BEDS | 2.5-3 BATHS | 2 TO 3 BAY GARAGE

**OPT. FULL UNFINISHED BASEMENT** 

OPT. BUMP OUT AT FIRST FLOOR

OPT. BUMP OUT AT SECOND FLOOR

**OPT. BEDROOM 4** 

## Floor Plans

**FIRST FLOOR SECOND FLOOR CRAWL SPACE** 

Seller reserves the right to make changes or modifications to plans, amenities, maps, plan specifications, materials, features and elevation renderings are artist's conceptions, and elevation renderings are artist's conceptions, and features that are not to scale, and may not accurately depict the homes or lots as they are built. These illustrations may depict options and features that are not standard on all models. Optional features may be included in the purchase, and if included, will vary according to size and locations, options, landscaping, fencing, and other amenities are for display purposes only. All marketing material is for illustrative purposes only and locations, options, and other amenities are for display purposes only. All marketing material is for illustrative purposes only and locations of the lot. Exterior treatments, square footages, window locations, and room configurations may vary with elevations may vary with elevations may vary with elevations for display purposes only. All marketing material is for illustrative purposes only and not a part of a legal contract. Square footages are approximated. Ill prices, plans, standard features, specifications, availability and estimated delivery dates are subject to change without prior notice. Additional restrictions may apply. See a New Home Counselor for further details. Depictions of homes or other features are conceptual. Decorative items and other items shown may be decorator suggestions that are not EQUAL HOUSING OPPORTUNITY included in the purchase price and availability may vary. Persons in photos do not reflect racial preference and housing is open to all without regard to race, color, religion, sex, handicap, familial status, or national origin. ©2020 Century Communities.