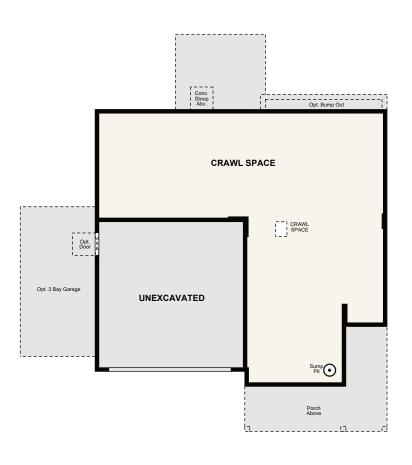

## THE SILVERTHORNE - 39206

TWO-STORY | 2221 SQ. FT | 3-5 BEDS | 2.5-3 BATHS | 2 TO 3 BAY GARAGE

**OPT. FULL UNFINISHED BASEMENT** 

OPT. BUMP OUT AT FIRST FLOOR

OPT. BUMP OUT AT SECOND FLOOR

**OPT. BEDROOM 4** 

**OPT. STAIRS AT BASEMENT** 

OPT. BEDROOM 5 W/ BATH 3

## Floor Plans

**FIRST FLOOR SECOND FLOOR CRAWL SPACE** 

Seller reserves the right to make changes or modifications to plans, amenities, maps, plan specifications, materials, features and elevation renderings are artist's conceptions, and elevation renderings are artist's conceptions, and features that are not to scale, and may not accurately depict the homes or lots as they are built. These illustrations may depict options and features that are not standard on all models. Optional features may be included in the purchase, and if included, will vary according to size and locations, options, landscaping, fencing, and other amenities are for display purposes only. All marketing material is for illustrative purposes only and locations, options, and other amenities are for display purposes only. All marketing material is for illustrative purposes only and locations of the lot. Exterior treatments, square footages, window locations, and room configurations may vary with elevations may vary with elevations may vary with elevations for display purposes only. All marketing material is for illustrative purposes only and not a part of a legal contract. Square footages are approximated. Ill prices, plans, standard features, specifications, availability and estimated delivery dates are subject to change without prior notice. Additional restrictions may apply. See a New Home Counselor for further details. Depictions of homes or other features are conceptual. Decorative items and other items shown may be decorator suggestions that are not EQUAL HOUSING OPPORTUNITY included in the purchase price and availability may vary. Persons in photos do not reflect racial preference and housing is open to all without regard to race, color, religion, sex, handicap, familial status, or national origin. ©2020 Century Communities.