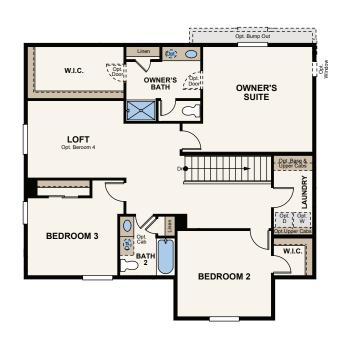

## THE SILVERTHORNE - 39206

TWO-STORY | 2221 SQ. FT | 3-5 BEDS | 2.5-3 BATHS | 2 TO 3 BAY GARAGE

**OPT. FULL UNFINISHED BASEMENT** 

OPT. BUMP OUT AT FIRST FLOOR

OPT. BUMP OUT AT SECOND FLOOR

**OPT. BEDROOM 4** 

**OPT. STAIRS AT BASEMENT** 

OPT. BEDROOM 5 W/ BATH 3

## Floor Plans

**FIRST FLOOR SECOND FLOOR CRAWL SPACE** 

Seller reserves the right to make changes or modifications to plans, amenities, maps, plan specifications, materials, features and elevation renderings are artist's conceptions, and elevation renderings are artist's conceptions, and features that are not to scale, and may not accurately depict the homes or lots as they are built. These illustrations may depict options and features that are not standard on all models. Optional features may be included in the purchase, and if included, will vary according to size and locations, options, landscaping, fencing, and other amenities are for display purposes only. All marketing material is for illustrative purposes only and locations, options, and other amenities are for display purposes only. All marketing material is for illustrative purposes only and locations of the lot. Exterior treatments, square footages, window locations, and room configurations may vary with elevations may vary with elevations may vary with elevations for display purposes only. All marketing material is for illustrative purposes only and not a part of a legal contract. Square footages are approximated. Ill prices, plans, standard features, specifications, availability and estimated delivery dates are subject to change without prior notice. Additional restrictions may apply. See a New Home Counselor for further details. Depictions of homes or other features are conceptual. Decorative items and other items shown may be decorator suggestions that are not EQUAL HOUSING OPPORTUNITY included in the purchase price and availability may vary. Persons in photos do not reflect racial preference and housing is open to all without regard to race, color, religion, sex, handicap, familial status, or national origin. ©2020 Century Communities.