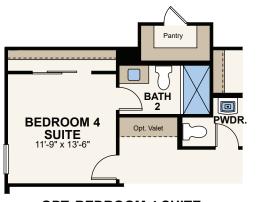

## Floor Plan

SECOND FLOOR PRELIMINARY

OPT. LUXURY SHOWER AT OWNER'S BATH

**OPT. OWNER'S BATH TUB/SHOWER** 

OPT. BEDROOM 4 SUITE

**OPT. BEDROOM 4 ILO DEN** 

**OPT. BEDROOM 5 ILO LOFT** 

Seller reserves the right to make changes or modifications to plans, amenities, maps, plan specifications, materials, features, and colors without notice. Maps, plans lendscaping and elevation renderings are artist's conceptions, are not to scale, and may not accurately depict the homes or lots as they are built. These illustrations may depict options and features that are not standard on all models. Optional features may be included in the purchase, and if included, will vary according to size and location of the lot. Exterior treatments, square footages, window locations, and room configurations may vary with elevation. Model home interior decorating, options, landscaping, fencing, and other amenities are for display purposes only. All marketing material is for illustrative purposes only and not a part of a legal contract. Square footages are approximate. All prices, plans, standard features, specifications, options, availability and estimated delivery dates are subject to change without prior notice. Additional restrictions may apply. See a New Home Counsellor for further details. Depictions of homes or other features are conceptual. Decorative items and other items shown may be decorator suggestions that are not included in the purchase price and availability may vary. Persons in photos do not reflect racial preference and housing is open to all without regard to race, color, religion, sex, handicap, familial status, or national origin. ©2020 Century Communities.