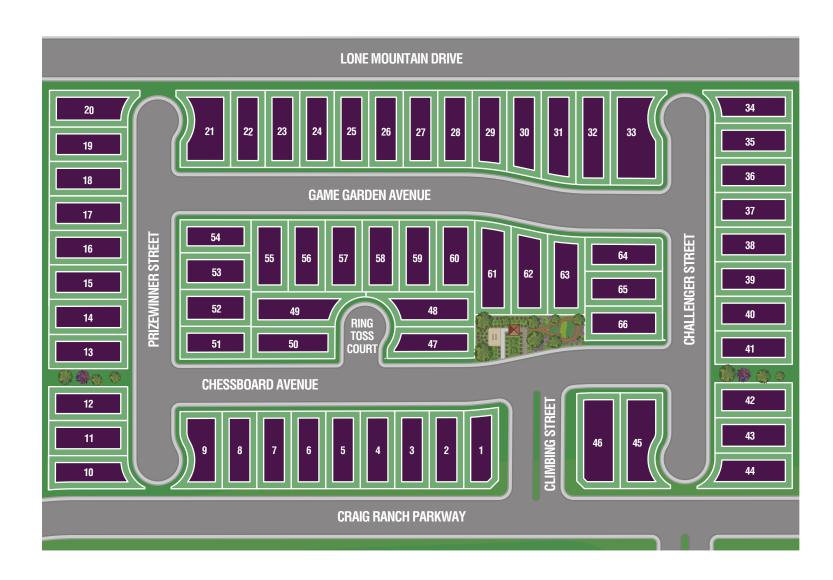

## Site Plan



## **CRAIG RANCH**

**RESIDENCE 2638** 

2,638 SQ.FT. | 3-4 BEDROOMS | 2.5-3 BATHS | 2 BAY GARAGES











Craig Ranch
THE OLYMPIC COLLECTION
RESIDENCE 2638

## Floor Plan







SECOND FLOOR PRELIMINARY











OPT. LUXURY SHOWER AT OWNER'S BATH



**OPT. OWNER'S BATH TUB/SHOWER** 



OPT. BEDROOM 4 SUITE



**OPT. BEDROOM 4 ILO DEN** 



**OPT. BEDROOM 5 ILO LOFT** 



Seller reserves the right to make changes or modifications to plans, amenities, maps, plan specifications, materials, features, and colors without notice. Maps, plans lendscaping and elevation renderings are artist's conceptions, are not to scale, and may not accurately depict the homes or lots as they are built. These illustrations may depict options and features that are not standard on all models. Optional features may be included in the purchase, and if included, will vary according to size and location of the