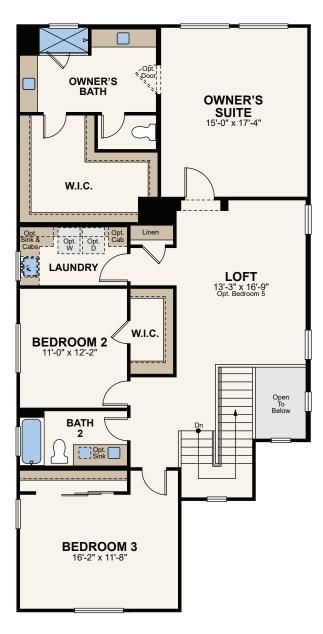

## Floor Plan

SECOND FLOOR PRELIMINARY

OPT. LUXURY SHOWER AT OWNER'S BATH

**OPT. OWNER'S BATH TUB/SHOWER** 

OPT. BEDROOM 4 SUITE

**OPT. BEDROOM 4 ILO DEN** 

**OPT. BEDROOM 5 ILO LOFT** 

Seller reserves the right to make changes or modifications to plans, amenities, maps, plan specifications, materials, features, and colors without notice. Maps, plans lendscaping and elevation renderings are artist's conceptions, are not to scale, and may not accurately depict the homes or lots as they are built. These illustrations may depict options and features that are not standard on all models. Optional features may be included in the purchase, and if included, will vary according to size and location of the lot. Exterior treatments, square footages, window locations, and room configurations may vary with elevation. Model home interior decorating, options, landscaping, fencing, and other amenities are for display purposes only. All marketing material is for illustrative purposes only and not a part of a legal contract. Square footages are approximate. All prices, plans, standard features, specifications, options, availability and estimated delivery dates are subject to change without prior notice. Additional restrictions may apply. See a New Home Counsellor for further details. Depictions of homes or other features are conceptual. Decorative items and other items shown may be decorator suggestions that are not included in the purchase price and availability may vary. Persons in photos do not reflect racial preference and housing is open to all without regard to race, color, religion, sex, handicap, familial status, or national origin. ©2020 Century Communities.