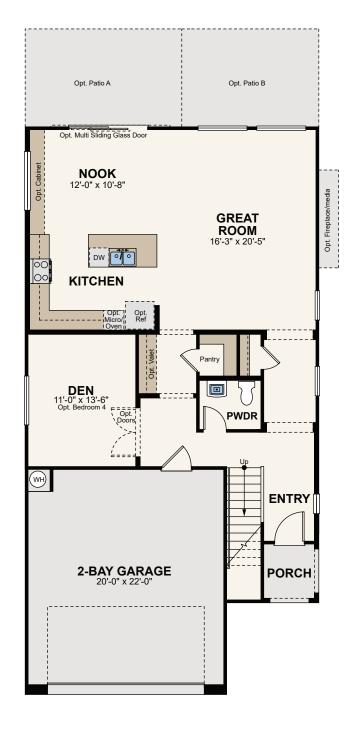

## **CRAIG RANCH**

**RESIDENCE 2638** 

2,638 SQ.FT. | 3-4 BEDROOMS | 2.5-3 BATHS | 2 BAY GARAGES

Craig Ranch
THE OLYMPIC COLLECTION
RESIDENCE 2638

## Floor Plan

SECOND FLOOR PRELIMINARY

OPT. LUXURY SHOWER AT OWNER'S BATH

**OPT. OWNER'S BATH TUB/SHOWER** 

OPT. BEDROOM 4 SUITE

**OPT. BEDROOM 4 ILO DEN** 

**OPT. BEDROOM 5 ILO LOFT** 

Seller reserves the right to make changes or modifications to plans, amenities, maps, plan specifications, materials, features, and colors without notice. Maps, plans lendscaping and elevation renderings are artist's conceptions, are not to scale, and may not accurately depict the homes or lots as they are built. These illustrations may depict options and features that are not standard on all models. Optional features may be included in the purchase, and if included, will vary according to size and location of the lot. Exterior treatments, square footages, window locations, and room configurations may vary with elevation. Model home interior decorating, options, landscaping, fencing, and other amenities are for display purposes only. All marketing material is for illustrative purposes only and not a part of a legal contract. Square footages are approximate. All prices, plans, standard features, specifications, options, availability and estimated delivery dates are subject to change without prior notice. Additional restrictions may apply. See a New Home Counsellor for further details. Depictions of homes or other features are conceptual. Decorative items and other items shown may be decorator suggestions that are not included in the purchase price and availability may vary. Persons in photos do not reflect racial preference and housing is open to all without regard to race, color, religion, sex, handicap, familial status, or national origin. ©2020 Century Communities.