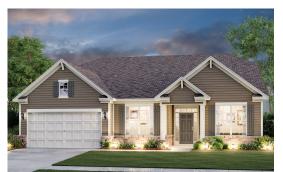

## NANDINA

APPROX. 2,757-2,785 SQ. FT. \ ONE-STORY 3 BEDROOMS \ 2.5 BATHROOMS \ 2-CAR GARAGE

**ELEVATION A** 

**ELEVATION M** 

**ELEVATION N** 