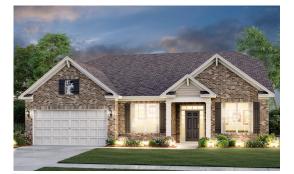

## NANDINA

APPROX. 2,757-2,785 SQ. FT. \ ONE-STORY 3 BEDROOMS \ 2.5 BATHROOMS \ 2-CAR GARAGE

**ELEVATION A** 

**ELEVATION M** 

**ELEVATION N** 