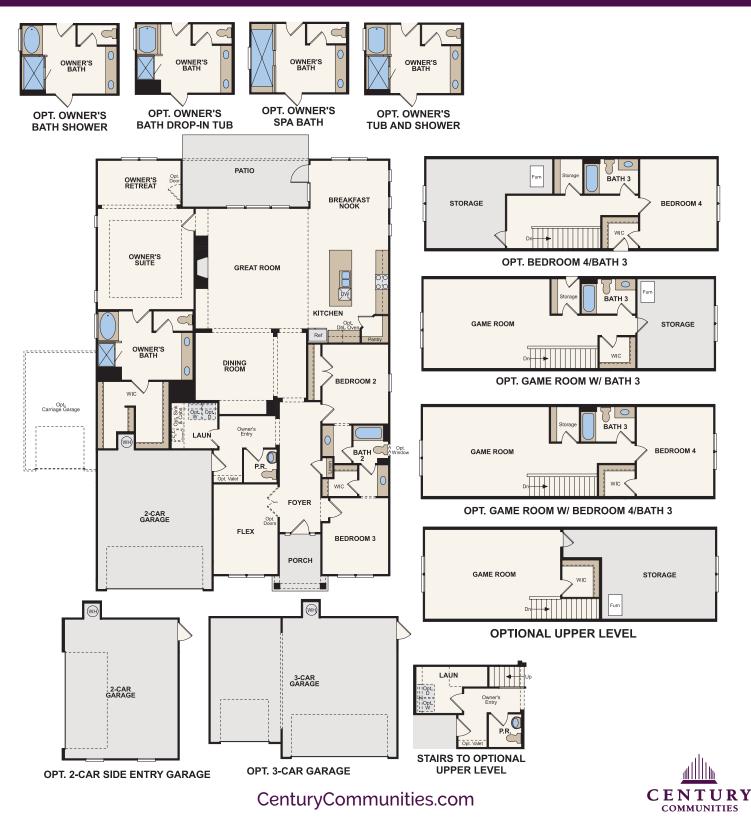

## NANDINA

APPROX. 2,757-2,785 SQ. FT. \ ONE-STORY 3 BEDROOMS \ 2.5 BATHROOMS \ 2-CAR GARAGE

**ELEVATION A** 

**ELEVATION M** 

**ELEVATION N** 

## NANDINA

APPROX. 2,757-2,785 SQ. FT. \ ONE-STORY 3 BEDROOMS \ 2.5 BATHROOMS \ 2-CAR GARAGE

In a continuous effort by Century Communities to improve the quality of your home, we reserve the right to change features, options, plans and specifications without notice. Floorplans and elevation renderings are conceptual artists' renderings for marketing purposes only. Elevations and floorplans may vary based on actual homesite and Century Communities may be required to build the home in a mirror image to the floorplans shown, including the garage, due to construction and building design requirements of the homesite. Significant changes may be made during or after the construction of the model homes. Century Communities reserves the right to modify, relocate or eliminate any or all of the features, specifications, plan utilities, design or shape thereof without notice or obligations to the purchaser. Please see your onsite agent for details. Century Communities. Revised 10/25/17 Revision #5020.00