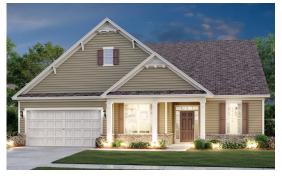

## NANDINA

APPROX. 2,757-2,785 SQ. FT. \ ONE-STORY 3 BEDROOMS \ 2.5 BATHROOMS \ 2-CAR GARAGE

**ELEVATION A** 

**ELEVATION M** 

**ELEVATION N** 