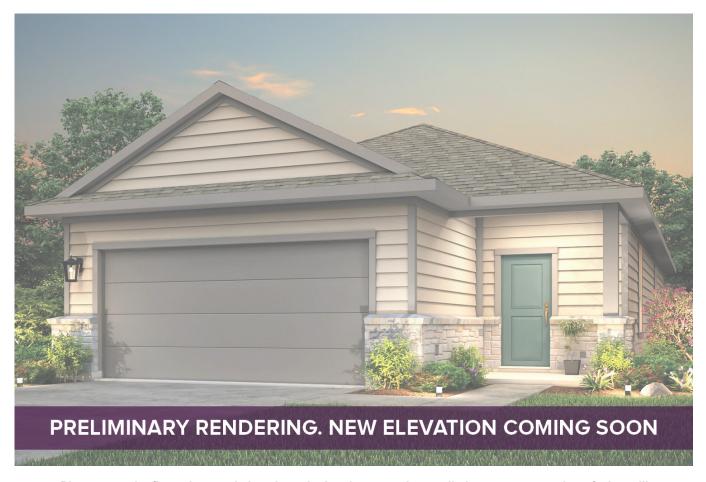

### Elevations

# **HACIENDA**

### TYLER | PLAN 1557

APPROX. 1,557 SQ. FT. | ONE-STORY HOME | 3 BEDROOMS | 2 BATHROOMS | 2-BAY GARAGE Open-concept with great room/dining combo; Counter seating at kitchen; Walk-in shower & private water closet at primary bath. Sliding glass door to backyard. Optional covered patio.

Please note the floor plans and elevations depicted are merely a preliminary representation of what will be offered in this community; there may be changes as the final collateral has not yet been established.