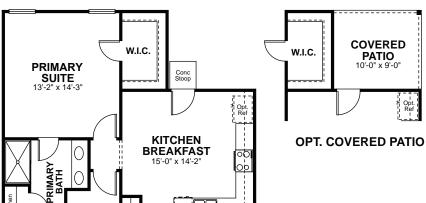

## Floor Plans

### TYLER | PLAN 1557

APPROX. 1,557 SQ. FT. | ONE-STORY HOME | 3 BEDROOMS | 2 BATHROOMS | 2-BAY GARAGE Open-concept with great room/dining combo; Counter seating at kitchen; Walk-in shower & private water closet at primary bath. Sliding glass door to backyard. Optional covered patio.

#### SLIDING GLASS DOOR COMES STANDARD ILO OF BACK DOOR

FLOOR PLAN

Price, plans and terms are effective on the date of publication and subject to change without notice. Depictions of homes or other features are conceptual. Decorative items and other items shown may be decorator suggestions that are not included in the purchase price and availability may vary. Persons in photos do not reflect racial preference and housing is open to all without regard to race, color, religion, sex, handicap, familial status, or national origin©2022 Century Communities. Century Communities. REV. 03/25/2022