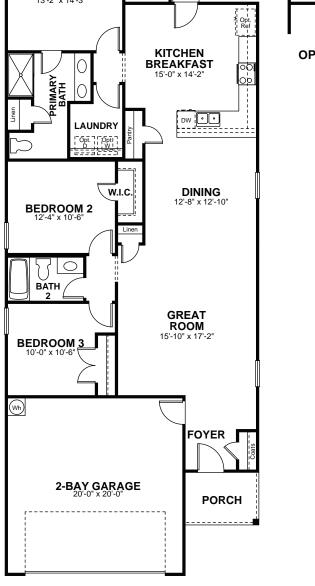

## Floor Plans

### TYLER | PLAN 1557

APPROX. 1,557 SQ. FT. | ONE-STORY HOME | 3 BEDROOMS | 2 BATHROOMS | 2-BAY GARAGE Open-concept with great room/dining combo; Counter seating at kitchen; Walk-in shower & private water closet at primary bath. Sliding glass door to backyard. Optional covered patio.

#### SLIDING GLASS DOOR COMES STANDARD ILO OF BACK DOOR

FLOOR PLAN

Price, plans and terms are effective on the date of publication and subject to change without notice. Depictions of homes or other features are conceptual. Decorative items and other items shown may be decorator suggestions that are not included in the purchase price and availability may vary. Persons in photos do not reflect racial preference and housing is open to all without regard to race, color, religion, sex, handicap, familial status, or national origin©2022 Century Communities. Century Communities. REV. 03/25/2022