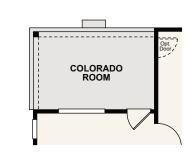

#### SUMMIT | RESIDENCE 30220

2,010-3053 SQ FT | 3-4 BED | 2.5-3.5 BATH | 2 BAY GARAGE

CENTURY **COMMUNITIES** A HOME FOR EVERY DREAM

**OPT. FIREPLACE** 

DECK

**OPT. POWDER** 

**OPT. OWNER'S ENTRY OR OPT. COLORADO ROOM** 