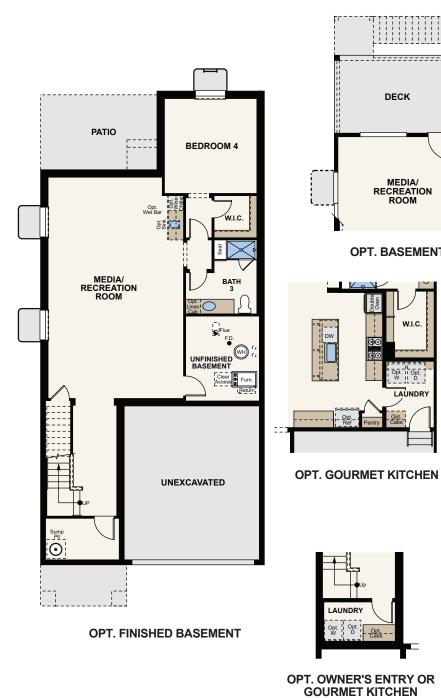

## Floor Plan

#### SUMMIT | RESIDENCE 30220

2,010-3053 SQ FT | 3-4 BED | 2.5-3.5 BATH | 2 BAY GARAGE

CENTURY **COMMUNITIES** A HOME FOR EVERY DREAM

**OPT. FIREPLACE** 

DECK

**OPT. POWDER** 

**OPT. OWNER'S ENTRY OR OPT. COLORADO ROOM** 

### Floor Plans

Seller reserves the right to make changes or modifications to plans, are not to scale, and may not accurately depict the homes or lots as they are built. These illustrations may depict options and features that are not standard on all models. Optional features and before the fight control to the second of the