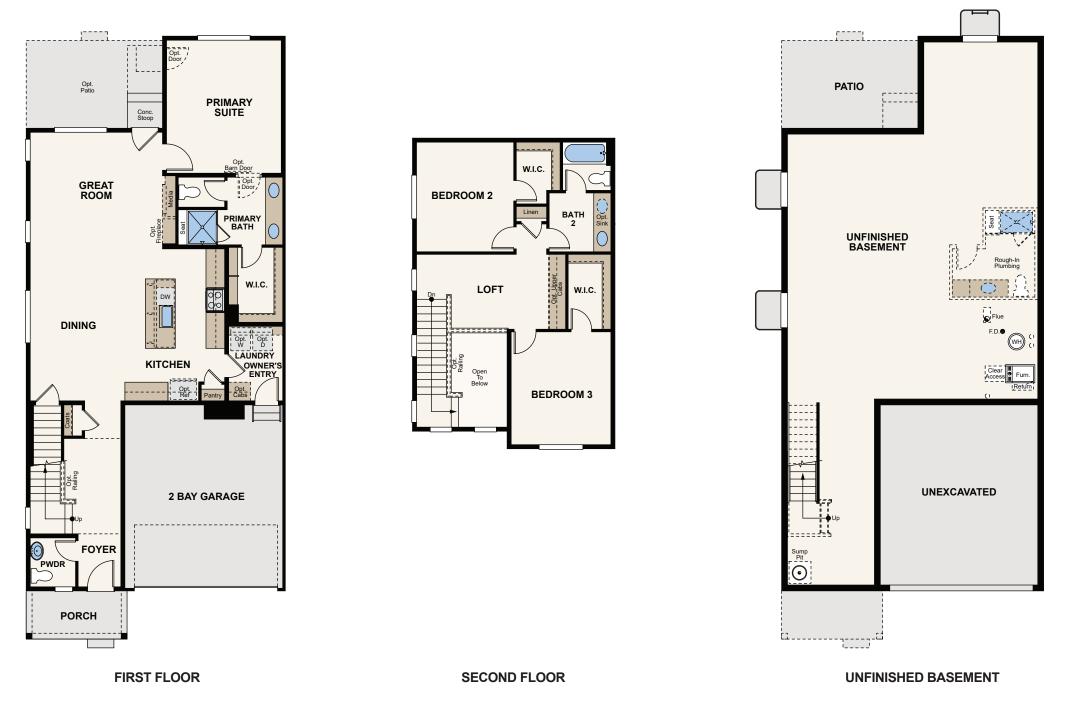

## Floor Plan

#### SUMMIT | RESIDENCE 30220

2,010-3053 SQ FT | 3-4 BED | 2.5-3.5 BATH | 2 BAY GARAGE

CENTURY **COMMUNITIES** A HOME FOR EVERY DREAM

**OPT. FIREPLACE** 

DECK

**OPT. POWDER** 

**OPT. OWNER'S ENTRY OR OPT. COLORADO ROOM** 

### VISTAS AT CHAPARRAL DUPLEX SUMMIT | RESIDENCE 30220

### Floor Plans

Seller reserves the right to make changes or modifications to plans, are not to scale, and may not accurately depict the homes or lots as they are built. These illustrations may depict options and features that are not standard on all models. Optional features and before the fight control to the second of the