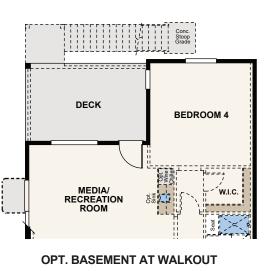

## Floor Plan

#### SUMMIT | RESIDENCE 30220

2,010-3053 SQ FT | 3-4 BED | 2.5-3.5 BATH | 2 BAY GARAGE

CENTURY **COMMUNITIES** A HOME FOR EVERY DREAM

**OPT. FIREPLACE** 

DECK

**OPT. POWDER** 

**OPT. OWNER'S ENTRY OR OPT. COLORADO ROOM** 

### Floor Plans

Seller reserves the right to make changes or modifications to plans, are not to scale, and may not accurately depict the homes or lots as they are built. These illustrations may depict options and features that are not standard on all models. Optional features and before the fight control to the second of the