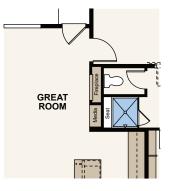

## Floor Plan

#### SUMMIT | RESIDENCE 30220

2,010-3053 SQ FT | 3-4 BED | 2.5-3.5 BATH | 2 BAY GARAGE

CENTURY **COMMUNITIES** A HOME FOR EVERY DREAM

**OPT. FIREPLACE** 

DECK

**OPT. POWDER** 

**OPT. OWNER'S ENTRY OR OPT. COLORADO ROOM** 

### Floor Plans

Seller reserves the right to make changes or modifications to plans, are not to scale, and may not accurately depict the homes or lots as they are built. These illustrations may depict options and features that are not standard on all models. Optional features and before the fight control to the second of the