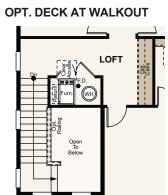

## Floor Plan

# **VISTAS AT CHAPARRAL** DUPLEX

#### SUMMIT | RESIDENCE 30220

2,010-3053 SQ FT | 3-4 BED | 2.5-3.5 BATH | 2 BAY GARAGE







CENTURY **COMMUNITIES** A HOME FOR EVERY DREAM

**OPT. FIREPLACE** 

DECK



**OPT. POWDER** 



**OPT. OWNER'S ENTRY OR OPT. COLORADO ROOM** 

AUNDRY



**OPT. LOFT** 





A HOME FOR EVERY DREAM



### VISTAS AT CHAPARRAL DUPLEX SUMMIT | RESIDENCE 30220

### Floor Plans







Seller reserves the right to make changes or modifications to plans, are not to scale, and may not accurately depict the homes or lots as they are built. These illustrations may depict options and features that are not standard on all models. Optional features and before the fight control to the second of the



#### **CRAWL SPACE**

#### CenturyCommunities.com/Colorado | 719.426.3500