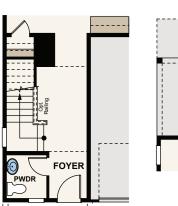

## Floor Plan

#### SUMMIT | RESIDENCE 30220

2,010-3053 SQ FT | 3-4 BED | 2.5-3.5 BATH | 2 BAY GARAGE

CENTURY **COMMUNITIES** A HOME FOR EVERY DREAM

**OPT. FIREPLACE** 

DECK

**OPT. POWDER** 

**OPT. OWNER'S ENTRY OR OPT. COLORADO ROOM** 

### Floor Plans

Seller reserves the right to make changes or modifications to plans, are not to scale, and may not accurately depict the homes or lots as they are built. These illustrations may depict options and features that are not standard on all models. Optional features and before the fight control to the second of the