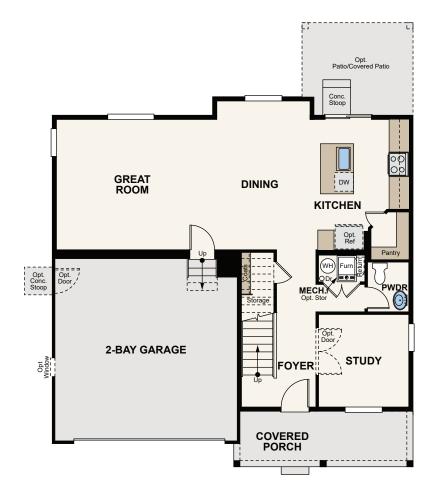

# Floor Plan

# **SILVERSTONE**

THE AVON - 39205

APPROX. 2,004 SQ. FT. | TWO STORY | 3-4 BED | 2.5 BATH | 2 BAY GARAGE

**OPT. PATIO/COVERED PATIO** 

**OPT. BEDROOM 4** 

# Floor Plans

**FIRST FLOOR** 

**SECOND FLOOR** 

Seller reserves the right to make changes or modifications to plans, are not to scale, and may not accurately depict the homes or lots as they are built. These illustrations may depict options and features that are not standard on all models. Optional features and before the fight to make charges of module doils, and the fight to make charges of module doils, matching, and the fight to make charges of module doils, and to be a stress are and stress are for display purposes only and not a part of a legal features, and for under an entries are for display purposes only and not a part of a legal features, and there interior treatments, square footages, window with elevation of the lot. Extended on the fight to make charges of module doils without provide and interior treatments, square footages, window and not a part of a legal features are foot display purposes only and not a part of a legal contract. Square footages, window and not a part of a legal contract. Square footages, window and not a part of a legal contract. Square footages, window and not a part of a legal contract. Square footages, window and not a part of a legal contract. Square footages, window and not a part of a legal contract. Square footages, window and not a part of a legal contract. Square footages, window and not a part of a legal contract. Square footages, window and not a part of a legal contract. Square footages, window and not a part of a legal contract. Square footages, window and not a part of a legal contract. Square footages, window and not a part of a legal contract. Square footages, window and not a part of a legal contract. Square footages, window and not a part of a legal contract. Square footages, window and not a part of a legal contract. Square footages, window and not a part of a legal contract. Square footages, window and not a part of a legal contract. Square footages, window and not a part of a legal contract. Square footages, window and not a part of a legal contract. Square footages, window and not a part of a legal contract. Square footages, window and not a part of a legal contract. Square footages, window and not a part of a legal contract. Square footages, and other items and other items are not contracted on the purpose of the stress are conceptual. Decorative i