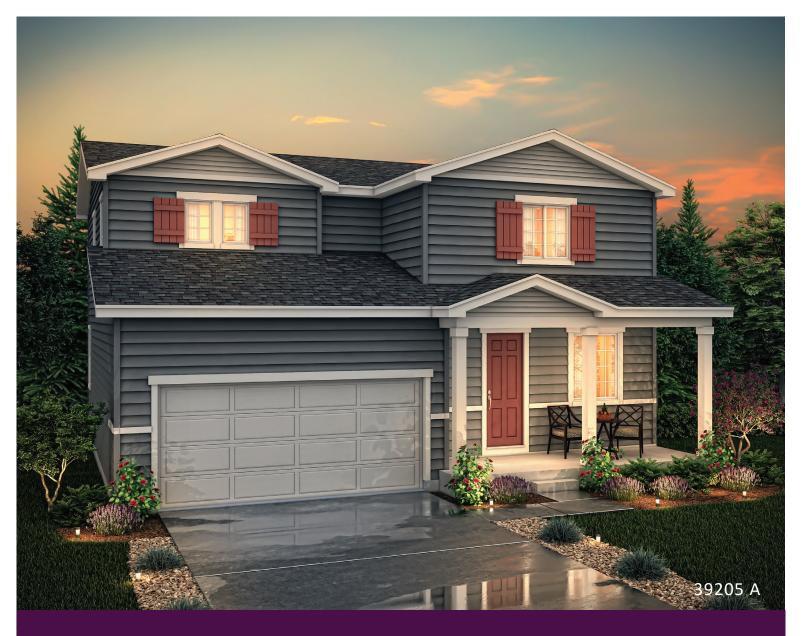

# **SILVERSTONE**

THE AVON - 39205

APPROX. 2,004 SQ. FT. | TWO STORY | 3-4 BED | 2.5 BATH | 2 BAY GARAGE

**OPT. PATIO/COVERED PATIO** 

**OPT. BEDROOM 4** 

### Silverstone THE AVON - 39205