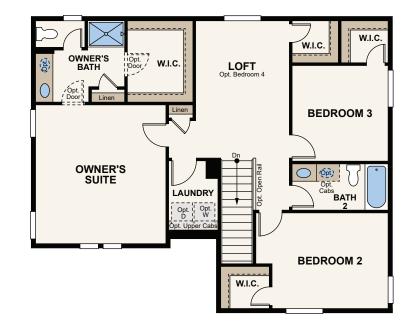

# Floor Plan

# **SILVERSTONE**

THE AVON - 39205

APPROX. 2,004 SQ. FT. | TWO STORY | 3-4 BED | 2.5 BATH | 2 BAY GARAGE

**OPT. PATIO/COVERED PATIO** 

**OPT. BEDROOM 4** 

# Floor Plans

**FIRST FLOOR** 

**SECOND FLOOR** 

Seller reserves the right to make changes or modifications to plans, are not to scale, and may not accurately depict the homes or lots as they are built. These illustrations may depict options and features that are not standard on all models. Optional features and before the fight to make charges of module doils, and the fight to make charges of module doils, matching, and the fight to make charges of module doils, and to be a stress are and stress are for display purposes only and not a part of a legal features, and for under an entries are for display purposes only and not a part of a legal features, and there interior treatments, square footages, window with elevation of the lot. Extended on the fight to make charges of module doils without provide and interior treatments, square footages, window and not a part of a legal features are foot display purposes only and not a part of a legal contract. Square footages, window and not a part of a legal contract. Square footages, window and not a part of a legal contract. Square footages, window and not a part of a legal contract. Square footages, window and not a part of a legal contract. Square footages, window and not a part of a legal contract. Square footages, window and not a part of a legal contract. Square footages, window and not a part of a legal contract. Square footages, window and not a part of a legal contract. Square footages, window and not a part of a legal contract. Square footages, window and not a part of a legal contract. Square footages, window and not a part of a legal contract. Square footages, window and not a part of a legal contract. Square footages, window and not a part of a legal contract. Square footages, window and not a part of a legal contract. Square footages, window and not a part of a legal contract. Square footages, window and not a part of a legal contract. Square footages, window and not a part of a legal contract. Square footages, window and not a part of a legal contract. Square footages, window and not a part of a legal contract. Square footages, window and not a part of a legal contract. Square footages, window and not a part of a legal contract. Square footages, and other items and other items are not contracted on the purpose of the stress are conceptual. Decorative i