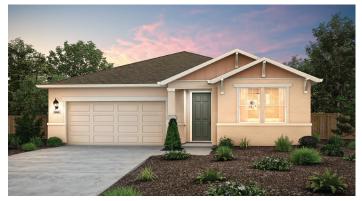

## OLIVEWOOD

THE JADE | PLAN 2033

2,033 SQ. FT. | ONE-STORY | 3-4 BEDROOMS | 3 BATHROOMS | 2-BAY GARAGE

EARLY CALIFORNIA - ELEVATION A

**BUNGALOW - ELEVATION B** 

**COTTAGE - ELEVATION C** 

Price, plans and terms are effective on the date of publication and subject to change without notice. Depictions of homes or other features are conceptual. Decorative items and other items shown may be decorator suggestions that are not included in the purchase price and availability may vary. Persons in photos do not reflect racial preference and housing is open to all without regard to race, color, religion, sex, handicap, familial status, or national origin. ©2021 Century Communities.