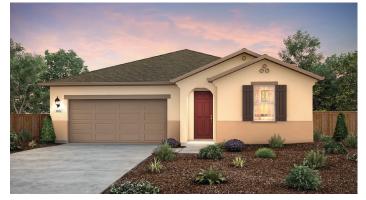

## OLIVEWOOD

THE JADE | PLAN 2033

2,033 SQ. FT. | ONE-STORY | 3-4 BEDROOMS | 3 BATHROOMS | 2-BAY GARAGE

EARLY CALIFORNIA - ELEVATION A

**BUNGALOW - ELEVATION B** 

**COTTAGE - ELEVATION C** 

Price, plans and terms are effective on the date of publication and subject to change without notice. Depictions of homes or other features are conceptual. Decorative items and other items shown may be decorator suggestions that are not included in the purchase price and availability may vary. Persons in photos do not reflect racial preference and housing is open to all without regard to race, color, religion, sex, handicap, familial status, or national origin. ©2021 Century Communities.