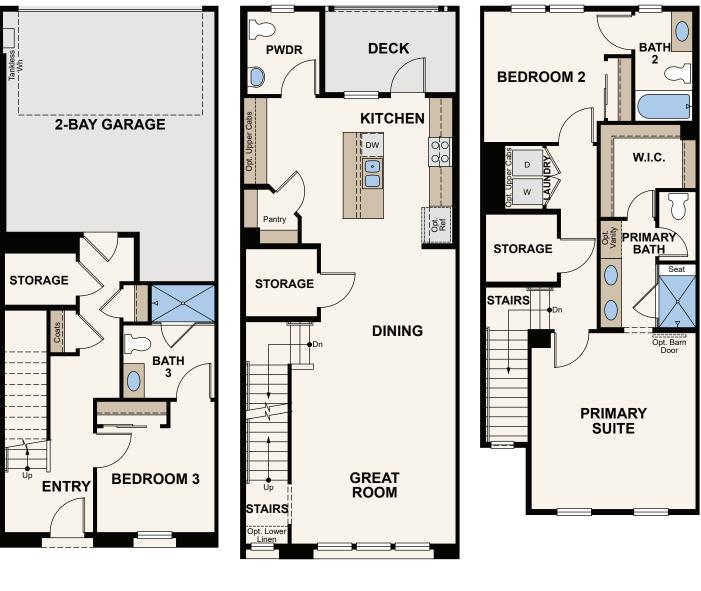

## ENCLAVE AT MISSION FALLS THE CASCADE COLLECTION

2,033 SQ. FT. | THREE-STORY TOWNHOME-STYLE CONDO | 3 BEDROOMS | 3.5 BATHROOMS | 2 BAY GARAGE

3 PLEX

4 PLEX

5 PLEX

6 PLEX

Price, plans and terms are effective on the date of publication and subject to change without notice. Depictions of homes or other features are conceptual. Decorative items and other items shown may be decorator suggestions that are not included in the purchase price and availability may vary. Persons in photos do not reflect racial preference and housing is open to all without regard to race, color, religion, sex, handicap, familial status, or national origin. ©2021 Century Communities.

## Floor Plans

FIRST FLOOR

SECOND FLOOR

THIRD FLOOR

Price, plans and terms are effective on the date of publication and subject to change without notice. Depictions of homes or other features are conceptual. Decorative items and other items shown may be decorator suggestions that are not included in the purchase price and availability may vary. Persons in photos do not reflect racial preference and housing is open to all without regard to race, color, religion, sex, handicap, familial status, or national origin. ©2021 Century Communities.