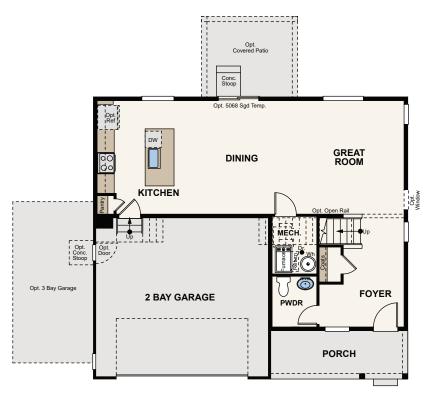

## Floor Plans

**FIRST FLOOR SECOND FLOOR UNFINISHED BASEMENT CRAWL SPACE** 

Seller reserves the right to make changes or modifications to plans, amenities, maps, plan specifications, materials, features that are not to scale, and may not accurately depict the homes or lots as they are built. These illustrations may depict options and features that are not standard on all models. Optional features way be included in the purchase, and if included, will wary according to size and colors without rottee. Waps, plans, p