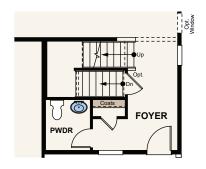

## **MERIDIAN RANCH**

THE FRISCO - 39204

TWO-STORY | 2054-2752 SQ. FT | 4-5 BED | 2.5-3.5 BATH | 2-3 BAY GARAGE



**OPT. FULL FINISHED BASEMENT** 



**OPT. 3 BAY GARAGE** 



**OPT. PATIO / OPT. COVERED PATIO** 



**OPT. EXPANDED KITCHEN** 





**OPT. STAIRS AT BASEMENT** 







Enclave at Stonebridge

THE FRISCO - 39204

## Floor Plans















**FIRST FLOOR SECOND FLOOR UNFINISHED BASEMENT CRAWL SPACE** 



Seller reserves the right to make changes or modifications to plans, amenities, maps, plan specifications, materials, features that are not to scale, and may not accurately depict the homes or lots as they are built. These illustrations may depict options and features that are not standard on all models. Optional features way be included in the purchase, and if included, will wary according to size and colors without rottee. Waps, plans, p