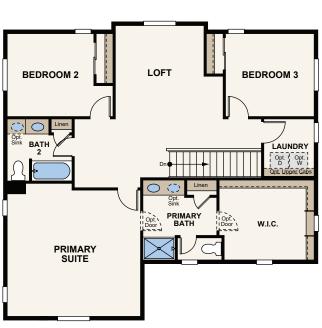

## Floor Plans

**FIRST FLOOR SECOND FLOOR UNFINISHED BASEMENT CRAWL SPACE** 

Seller reserves the right to make changes or modifications to plans, amenities, maps, plan specifications, materials, features that are not to scale, and may not accurately depict the homes or lots as they are built. These illustrations may depict options and features that are not standard on all models. Optional features way be included in the purchase, and if included, will wary according to size and colors without rottee. Waps, plans, p