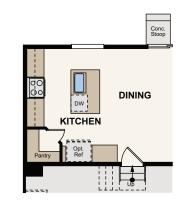

## **MERIDIAN RANCH**

THE FRISCO - 39204

TWO-STORY | 2054-2752 SQ. FT | 4-5 BED | 2.5-3.5 BATH | 2-3 BAY GARAGE

**OPT. FULL FINISHED BASEMENT** 

**OPT. 3 BAY GARAGE** 

**OPT. PATIO / OPT. COVERED PATIO** 

**OPT. EXPANDED KITCHEN** 

## Floor Plans

**FIRST FLOOR SECOND FLOOR UNFINISHED BASEMENT CRAWL SPACE** 

Seller reserves the right to make changes or modifications to plans, amenities, maps, plan specifications, materials, features that are not to scale, and may not accurately depict the homes or lots as they are built. These illustrations may depict options and features that are not standard on all models. Optional features way be included in the purchase, and if included, will wary according to size and colors without rottee. Waps, plans, p