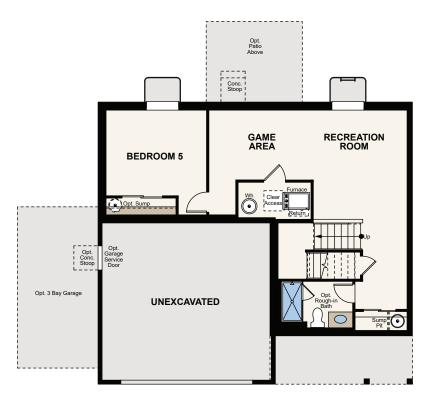

## **MERIDIAN RANCH**

THE FRISCO - 39204

TWO-STORY | 2054-2752 SQ. FT | 4-5 BED | 2.5-3.5 BATH | 2-3 BAY GARAGE

**OPT. FULL FINISHED BASEMENT** 

**OPT. 3 BAY GARAGE** 

**OPT. PATIO / OPT. COVERED PATIO** 

**OPT. EXPANDED KITCHEN** 

## Floor Plans

**FIRST FLOOR SECOND FLOOR UNFINISHED BASEMENT CRAWL SPACE** 

Seller reserves the right to make changes or modifications to plans, amenities, maps, plan specifications, materials, features that are not to scale, and may not accurately depict the homes or lots as they are built. These illustrations may depict options and features that are not standard on all models. Optional features way be included in the purchase, and if included, will wary according to size and colors without rottee. Waps, plans, p