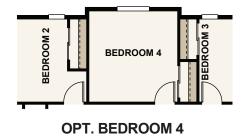

## **MERIDIAN RANCH**

THE FRISCO - 39204

TWO-STORY | 2054-2752 SQ. FT | 4-5 BED | 2.5-3.5 BATH | 2-3 BAY GARAGE

**OPT. FULL FINISHED BASEMENT** 

**OPT. 3 BAY GARAGE** 

**OPT. PATIO / OPT. COVERED PATIO** 

**OPT. EXPANDED KITCHEN** 