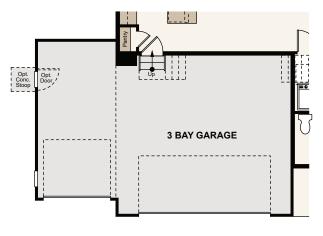

## **MERIDIAN RANCH**

THE FRISCO - 39204

TWO-STORY | 2054-2752 SQ. FT | 4-5 BED | 2.5-3.5 BATH | 2-3 BAY GARAGE

**OPT. FULL FINISHED BASEMENT** 

**OPT. 3 BAY GARAGE** 

**OPT. PATIO / OPT. COVERED PATIO** 

**OPT. EXPANDED KITCHEN** 

## Floor Plans

**FIRST FLOOR SECOND FLOOR UNFINISHED BASEMENT CRAWL SPACE** 

Seller reserves the right to make changes or modifications to plans, amenities, maps, plan specifications, materials, features that are not to scale, and may not accurately depict the homes or lots as they are built. These illustrations may depict options and features that are not standard on all models. Optional features way be included in the purchase, and if included, will wary according to size and colors without rottee. Waps, plans, p