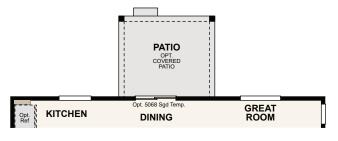

## **MERIDIAN RANCH**

THE FRISCO - 39204

TWO-STORY | 2054-2752 SQ. FT | 4-5 BED | 2.5-3.5 BATH | 2-3 BAY GARAGE

**OPT. FULL FINISHED BASEMENT** 

**OPT. 3 BAY GARAGE** 

**OPT. PATIO / OPT. COVERED PATIO** 

**OPT. EXPANDED KITCHEN** 

## Floor Plans

**FIRST FLOOR SECOND FLOOR UNFINISHED BASEMENT CRAWL SPACE** 

Seller reserves the right to make changes or modifications to plans, amenities, maps, plan specifications, materials, features that are not to scale, and may not accurately depict the homes or lots as they are built. These illustrations may depict options and features that are not standard on all models. Optional features way be included in the purchase, and if included, will wary according to size and colors without rottee. Waps, plans, p