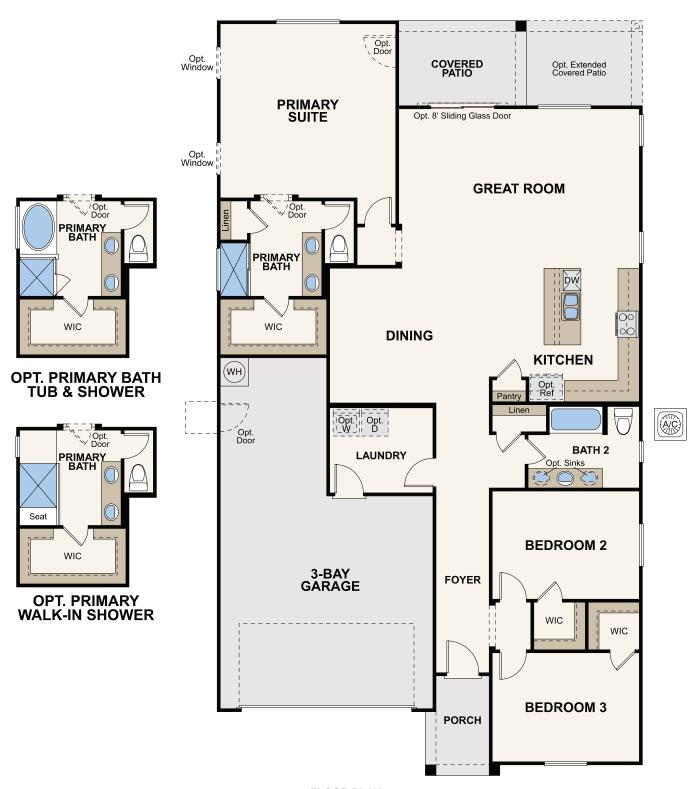

## THE PALMS COLLECTION AT NORTH COPPER CANYON

**PLAN 1925** 

APPROX. 1,925 SQ. FT. | 3 BEDROOMS | 2 BATHROOMS | 3-BAY GARAGE

**ELEVATION A** 

**ELEVATION B** 

**ELEVATION C** 

Prices, plans, and terms are effective on the date of publication and subject to change without notice. Square footage/acreage shown is only an estimate and actual square footage/acreage will differ. Buyer should rely on his or her own evaluation of usable area. Depictions of homes or other features are artist conceptions. Hardscape, landscape, and other items shown may be decorator suggestions that are not included in the purchase price and availability may vary. ©2021 Century Communities, Inc. Rev. 10/27/2021