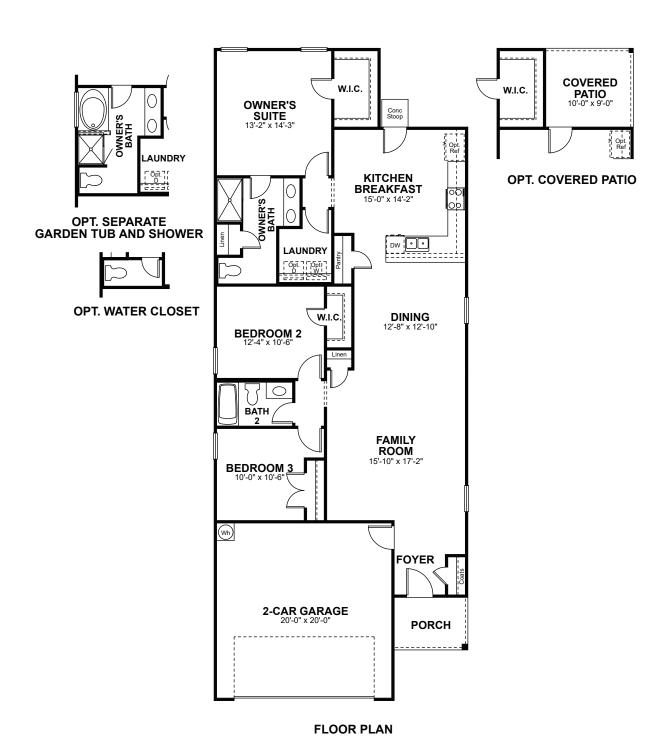

## **TYLER**

APPROX. 1,557 SQ. FT. | ONE-STORY | 3 BEDROOMS | 2 BATHROOMS | 2-CAR GARAGE

**ELEVATION B** 

**ELEVATION E** 

**ELEVATION F** 

Price, plans and terms are effective on the date of publication and subject to change without notice. Depictions of homes or other features are conceptual. Decorative items and other items shown may be decorator suggestions that are not included in the purchase price and availability may vary. Persons in photos do not reflect racial preference and housing is open to all without regard to race, color, religion, sex, handicap, familial status, or national origin. ©2019 Century Communities.